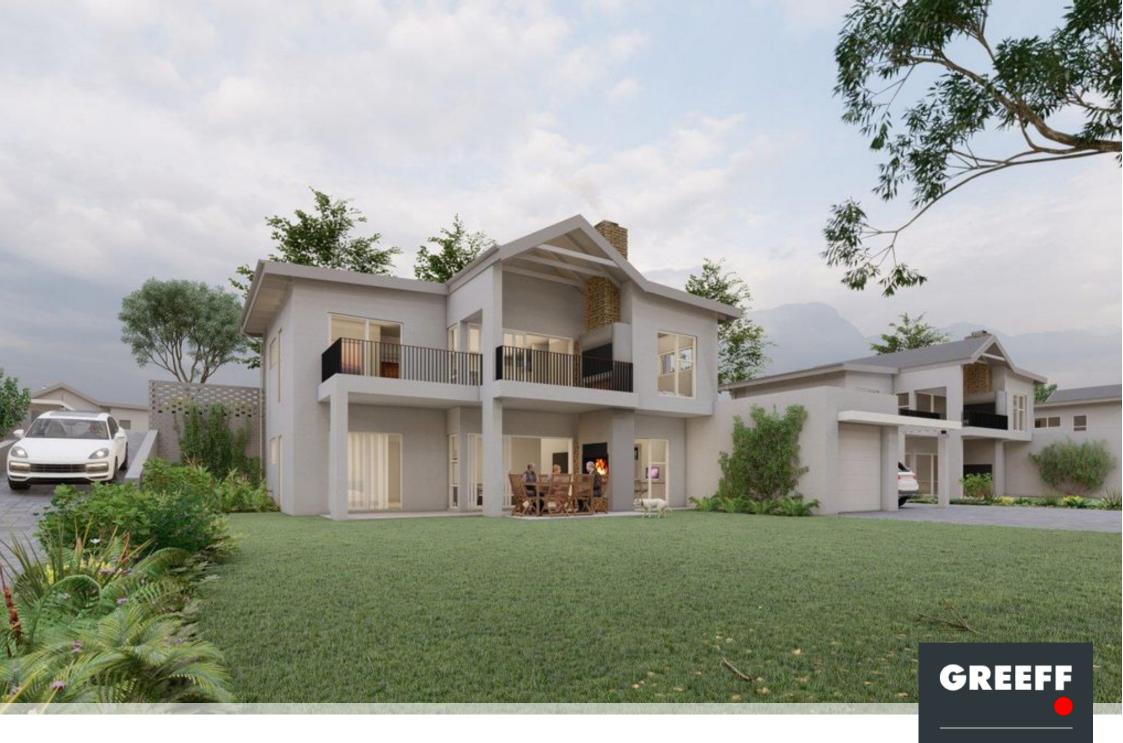

## Retire to the tranquility of the Paarl Winelands

Terra Rossa Units NOW AVAILABLE at Groot Parys Lifestyle Estate The Terra Rossa Units are situated on the Groot Parys Wine Estate - a place of rich history and a prestigious legacy. Two stunning design options are on offer and include access to exceptional facilities such as a healthcare center, club house and more. PERFECTLY LOCATED IN PAARL UNIQUE HIGH-TECH SECURITY IMPRESSIVE HEALTHCARE OPTIONS NO TRANSFER DUTY PAYABLE

| Interior  |   | Exterior          |    | Sizes      |       |
|-----------|---|-------------------|----|------------|-------|
| Bedrooms  | 2 | Carports/Parkings | 1  | Floor Size | 133m² |
| Bathrooms | 2 | Pool              | No | Land Size  | 655m² |