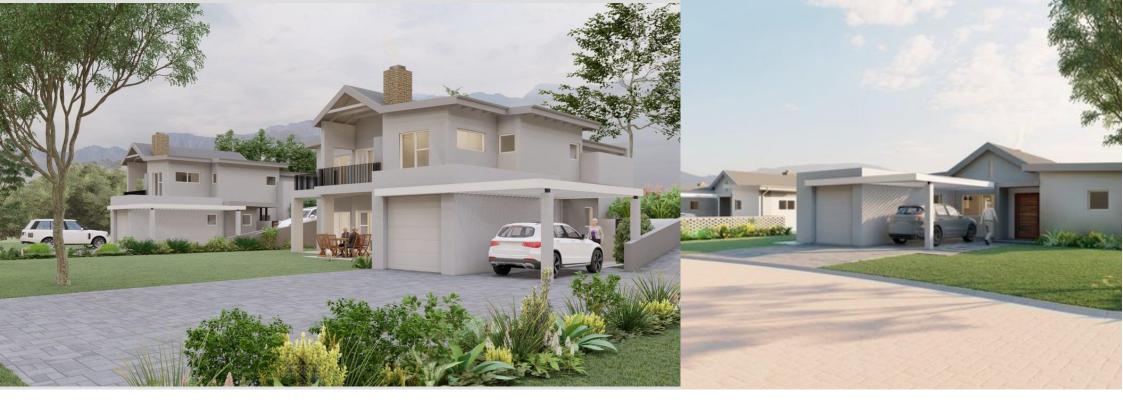

## Retire to the tranquility of the Paarl Winelands

Terra Rossa Units NOW AVAILABLE at Groot Parys Lifestyle Estate The Terra Rossa Units are situated on the Groot Parys Wine Estate - a place of rich history and a prestigious legacy. Two stunning design options are on offer and include access to exceptional facilities such as a healthcare center, club house and more. PERFECTLY LOCATED IN PAARL UNIQUE HIGH-TECH SECURITY IMPRESSIVE HEALTHCARE OPTIONS NO TRANSFER DUTY PAYABLE

| Interior  |   | Exterior          |    | Sizes      |       |
|-----------|---|-------------------|----|------------|-------|
| Bedrooms  | 2 | Carports/Parkings | 1  | Floor Size | 133m² |
| Bathrooms | 2 | Pool              | No | Land Size  | 655m² |