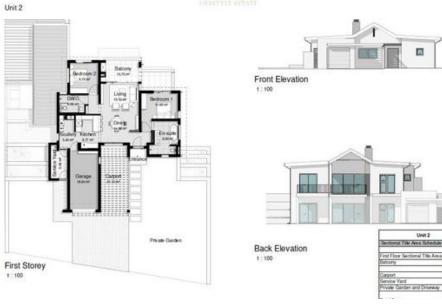

## **Features**

Interior Exterior Sizes Bedrooms Carports/Parkings Floor Size 130m<sup>2</sup> 356m<sup>2</sup> Bathrooms Land Size

**Marius Pieters** 082 566 0853 marius@grootparysestate.co.:

Werner Pieters 082 363 6089