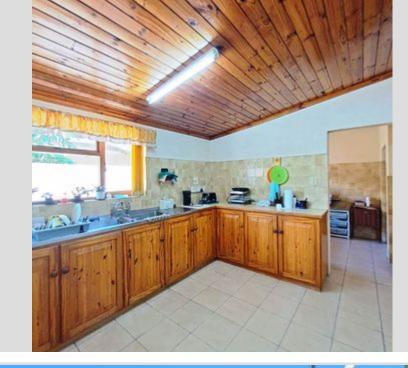

## Fabulous Four Bedroom Home For Sale

Experience luxury living in this stunning four bedroom property, situated on a spacious 698m2 erf in highly sought after area. Key Features: • 225m2 under roof, offering ample space for the whole family • Four spacious bedrooms, with two featuring built in cupboards • Luxury main bedroom with full en-suite bathroom, pyjama lounge and built-in cupoards • Guest toilet and two convenient linen cupboards • Expansive kitchen with built-in glass top stove, eye-level oven and breakfast nook plus counter • Separate laundry/ironing room, plumbed for two appliances with plenty space for dryer • Vast open-plan lounge and dining area plus an extremely large TV room • Sparkling swimming pool with secure pool cover, surrounded by fruit trees and grape vines • Double automated...

## Features

| Interior                                              |                    | Exterior                  |          | Sizes                   |                |
|-------------------------------------------------------|--------------------|---------------------------|----------|-------------------------|----------------|
| Bedrooms<br>Bathrooms<br>Recep. Rooms<br>Dining Rooms | 4<br>2.5<br>2<br>1 | Carports/Parkings<br>Pool | 2<br>Yes | Floor Size<br>Land Size | 225m²<br>698m² |