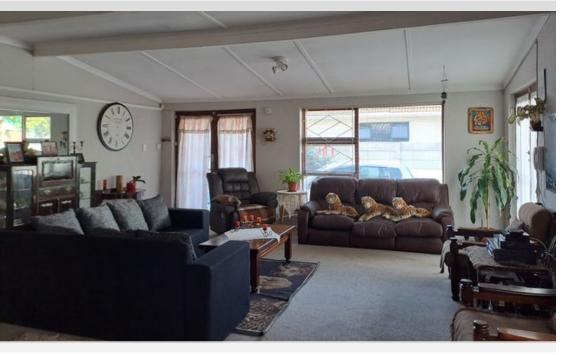

## SPACIOUS, INVITING FAMILY HOME WITH INCOME-GENERATING FLATLET IN PAROW

Step into the four-bedroomed main house and be greeted by an incredibly spacious open-plan lounge and dining room with French doors that lead to the front garden, allowing ample natural light to fill the space. The modern kitchen features plenty of built-in cupboards, a hob, an oven, and a water point for a dishwasher. A serving hatch adds practicality and convenience. The main bedroom is generously sized and comes complete with plenty of built-in cupboards. The second bedroom has built-in cupboards, providing ample room for personal belongings. Additionally, there are two interleading bedrooms with built-in cupboards and an en suite bathroom featuring a shower, basin, and toilet. One of the bedrooms has a door that leads to the rear of the property,