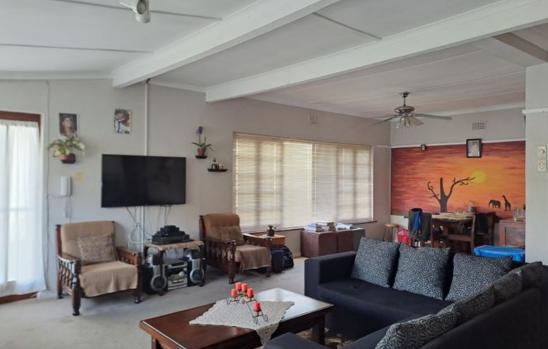

## SPACIOUS, INVITING FAMILY HOME WITH INCOME-GENERATING FLATLET IN PAROW

Step into the four-bedroomed main house and be greeted by an incredibly spacious open-plan lounge and dining room with French doors that lead to the front garden, allowing ample natural light to fill the space. The modern kitchen features plenty of built-in cupboards, a hob, an oven, and a water point for a dishwasher. A serving hatch adds practicality and convenience. The main bedroom is generously sized and comes complete with plenty of built-in cupboards. The second bedroom has built-in cupboards, providing ample room for personal belongings. Additionally, there are two interleading bedrooms with built-in cupboards and an en suite bathroom featuring a shower, basin, and toilet. One of the bedrooms has a door that leads to the rear of the property,