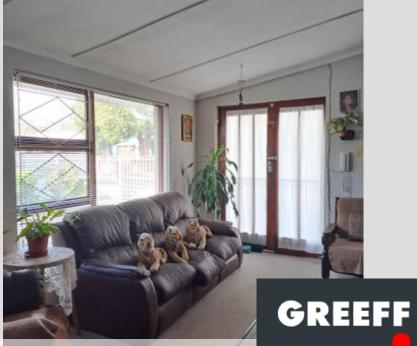

## SPACIOUS, INVITING FAMILY HOME WITH INCOME-GENERATING FLATLET IN PAROW

Step into the four-bedroomed main house and be greeted by an incredibly spacious open-plan lounge and dining room with French doors that lead to the front garden, allowing ample natural light to fill the space. The modern kitchen features plenty of built-in cupboards, a hob, an oven, and a water point for a dishwasher. A serving hatch adds practicality and convenience. The main bedroom is generously sized and comes complete with plenty of built-in cupboards. The second bedroom has built-in cupboards, providing ample room for personal belongings. Additionally, there are two interleading bedrooms with built-in cupboards and an en suite bathroom featuring a shower, basin, and toilet. One of the bedrooms has a door that leads to the rear of the property,