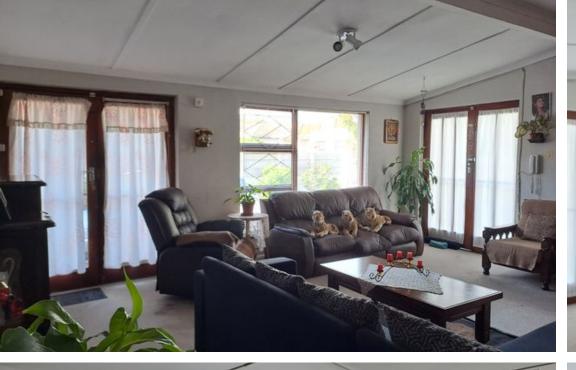

## SPACIOUS, INVITING FAMILY HOME WITH INCOME-GENERATING FLATLET IN PAROW

Step into the four-bedroomed main house and be greeted by an incredibly spacious open-plan lounge and dining room with French doors that lead to the front garden, allowing ample natural light to fill the space. The modern kitchen features plenty of built-in cupboards, a hob, an oven, and a water point for a dishwasher. A serving hatch adds practicality and convenience. The main bedroom is generously sized and comes complete with plenty of built-in cupboards. The second bedroom has built-in cupboards, providing ample room for personal belongings. Additionally, there are two interleading bedrooms with built-in cupboards and an en suite bathroom featuring a shower, basin, and toilet. One of the bedrooms has a door that leads to the rear of the property,