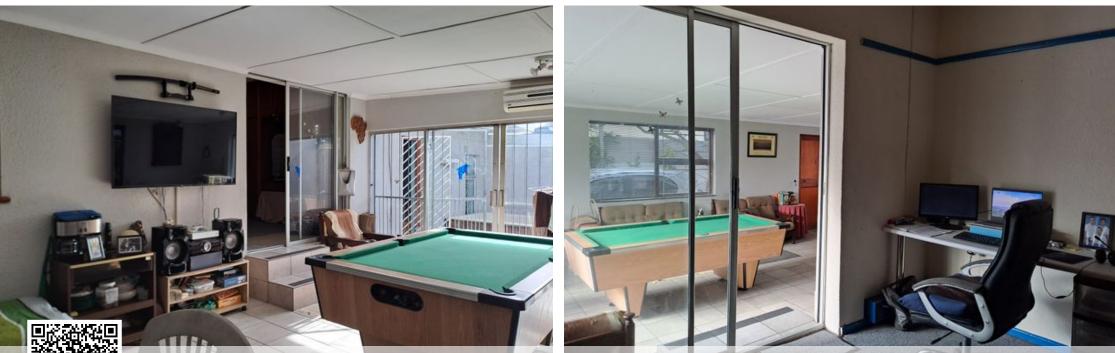

## SPACIOUS, INVITING FAMILY HOME WITH INCOME-GENERATING FLATLET IN PAROW

Step into the four-bedroomed main house and be greeted by an incredibly spacious open-plan lounge and dining room with French doors that lead to the front garden, allowing ample natural light to fill the space. The modern kitchen features plenty of built-in cupboards, a hob, an oven, and a water point for a dishwasher. A serving hatch adds practicality and convenience. The main bedroom is generously sized and comes complete with plenty of built-in cupboards. The second bedroom has built-in cupboards, providing ample room for personal belongings. Additionally, there are two interleading bedrooms with built-in cupboards and an en suite bathroom featuring a shower, basin, and toilet. One of the bedrooms has a door that leads to the rear of the property,