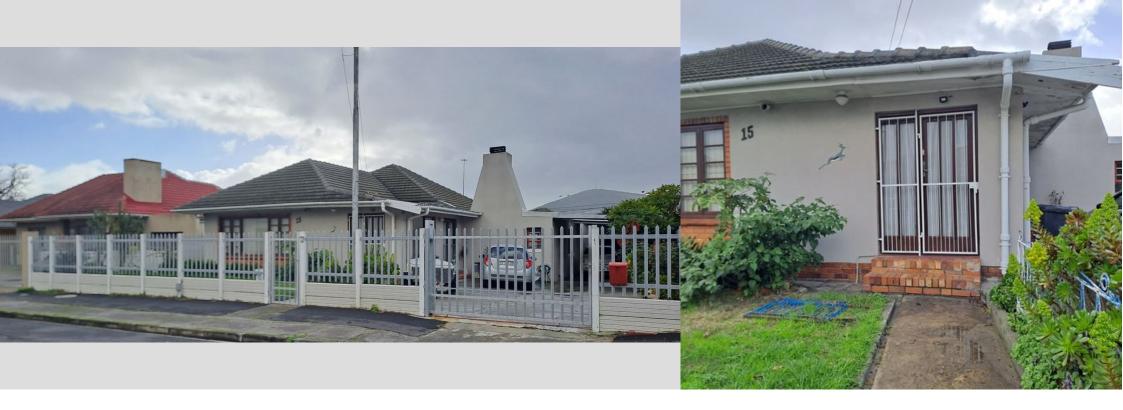

• Parow, **Parow Valley** 

## SPACIOUS, INVITING FAMILY HOME WITH INCOME-GENERATING FLATLET IN PAROW

Step into the four-bedroomed main house and be greeted by an incredibly spacious open-plan lounge and dining room with French doors that lead to the front garden, allowing ample natural light to fill the space. The modern kitchen features plenty of built-in cupboards, a hob, an oven, and a water point for a dishwasher. A serving hatch adds practicality and convenience. The main bedroom is generously sized and comes complete with plenty of built-in cupboards. The second bedroom has built-in cupboards, providing ample room for personal belongings. Additionally, there are two interleading bedrooms with built-in cupboards and an en suite bathroom featuring a shower, basin, and toilet. One of the bedrooms has a door that leads to the rear of the property,