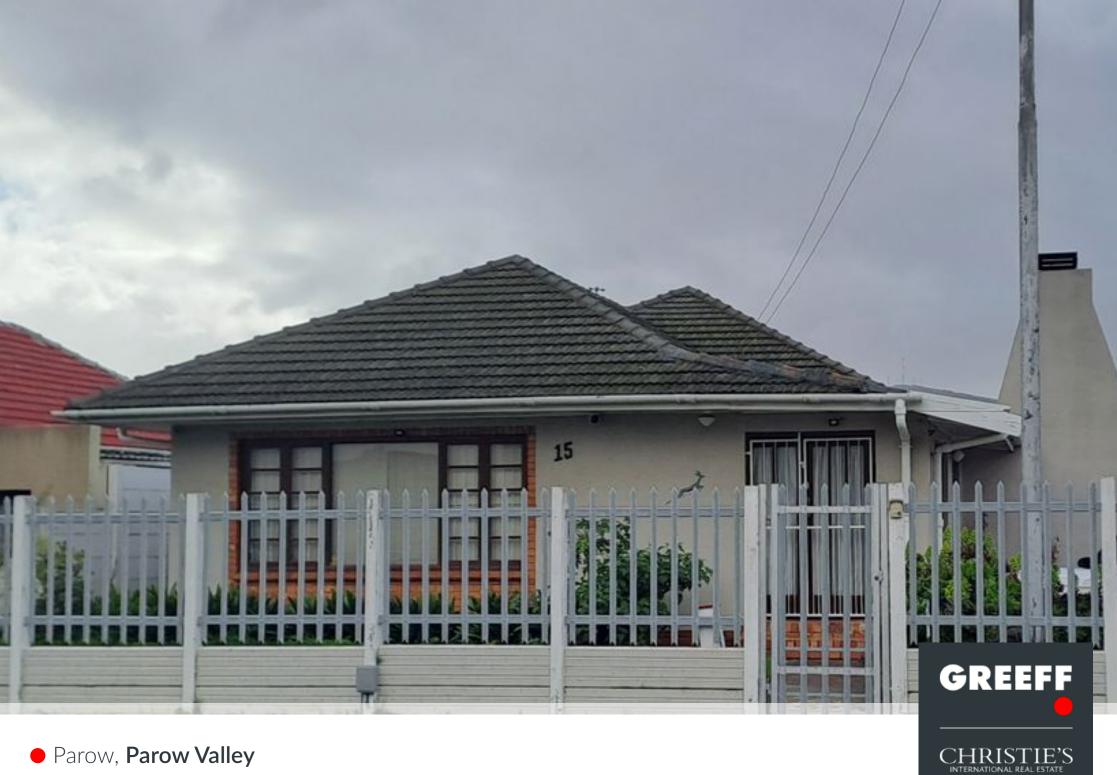

• Parow, **Parow Valley** 

## SPACIOUS, INVITING FAMILY HOME WITH INCOME-GENERATING FLATLET IN PAROW

Step into the four-bedroomed main house and be greeted by an incredibly spacious open-plan lounge and dining room with French doors that lead to the front garden, allowing ample natural light to fill the space. The modern kitchen features plenty of built-in cupboards, a hob, an oven, and a water point for a dishwasher. A serving hatch adds practicality and convenience. The main bedroom is generously sized and comes complete with plenty of built-in cupboards. The second bedroom has built-in cupboards, providing ample room for personal belongings. Additionally, there are two interleading bedrooms with built-in cupboards and an en suite bathroom featuring a shower, basin, and toilet. One of the bedrooms has a door that leads to the rear of the property,