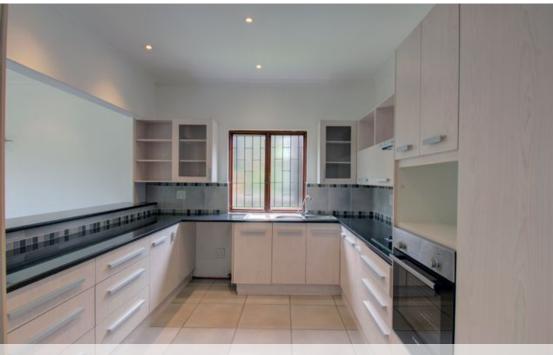

## Spacious, Bright and Beautiful

Welcome to a fresh chapter of comfort and tranquility at The Strombolis Retirement Village. Perfectly situated in the heart of the community and overlooking the serene dam, this elegant residence offers a harmonious blend of modern living and peaceful surroundings. Constructed with durable brick and stylish Nutec cladding, the home features a contemporary kitchen, two beautifully appointed bedrooms, and two bathrooms-one with a luxurious bath and the other boasting a spacious, comfortable shower. With charming curb appeal, the welcoming entrance is adorned with vibrant roses and lush shrubs, inviting you into a warm embrace. This generous living space encompasses 206m<sup>2</sup> of thoughtfully designed interiors, including a roomy single garage with a loft, and an expansive...