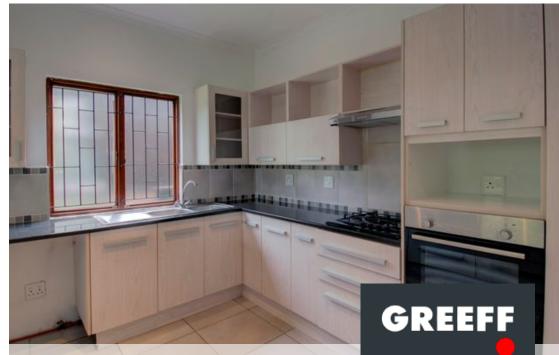

## Spacious, Bright and Beautiful

Welcome to a fresh chapter of comfort and tranquility at The Strombolis Retirement Village. Perfectly situated in the heart of the community and overlooking the serene dam, this elegant residence offers a harmonious blend of modern living and peaceful surroundings. Constructed with durable brick and stylish Nutec cladding, the home features a contemporary kitchen, two beautifully appointed bedrooms, and two bathrooms-one with a luxurious bath and the other boasting a spacious, comfortable shower. With charming curb appeal, the welcoming entrance is adorned with vibrant roses and lush shrubs, inviting you into a warm embrace. This generous living space encompasses 206m<sup>2</sup> of thoughtfully designed interiors, including a roomy single garage with a loft, and an expansive...