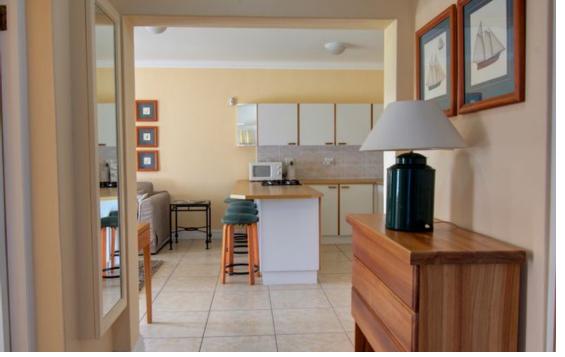

## Garden Level Keurbooms River Lodge

Position, Position, Position! Sole Mandate. Experience the serenity of this sunny garden unit, perfectly situated to offer stunning views of the tranquil river and lush surroundings. This delightful two-bedroom, two-bathroom unit, bathed in northern sunlight, is discreetly nestled near the breathtaking Keurbooms Lagoon. You'll find a true oasis here, whether you're unwinding by the sparkling pool, casting a line from the tidal banks, or enjoying a day out on your boat. For those who love to entertain, the covered patio beckons, accompanied by the enchanting calls of fish eagles. The open-plan living area flows seamlessly to the patio and outdoor spaces, while the spacious kitchen enhances the overall layout....