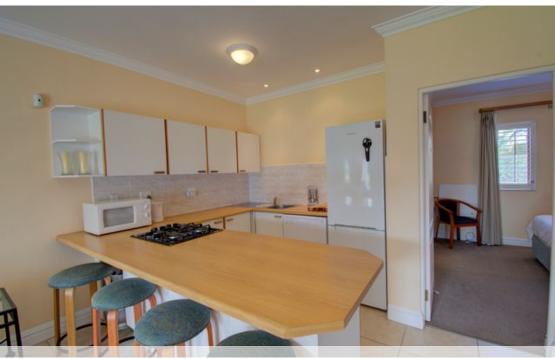

## Garden Level Keurbooms River Lodge

Position, Position, Position! Sole Mandate. Experience the serenity of this sunny garden unit, perfectly situated to offer stunning views of the tranquil river and lush surroundings. This delightful two-bedroom, two-bathroom unit, bathed in northern sunlight, is discreetly nestled near the breathtaking Keurbooms Lagoon. You'll find a true oasis here, whether you're unwinding by the sparkling pool, casting a line from the tidal banks, or enjoying a day out on your boat. For those who love to entertain, the covered patio beckons, accompanied by the enchanting calls of fish eagles. The open-plan living area flows seamlessly to the patio and outdoor spaces, while the spacious kitchen enhances the overall layout....