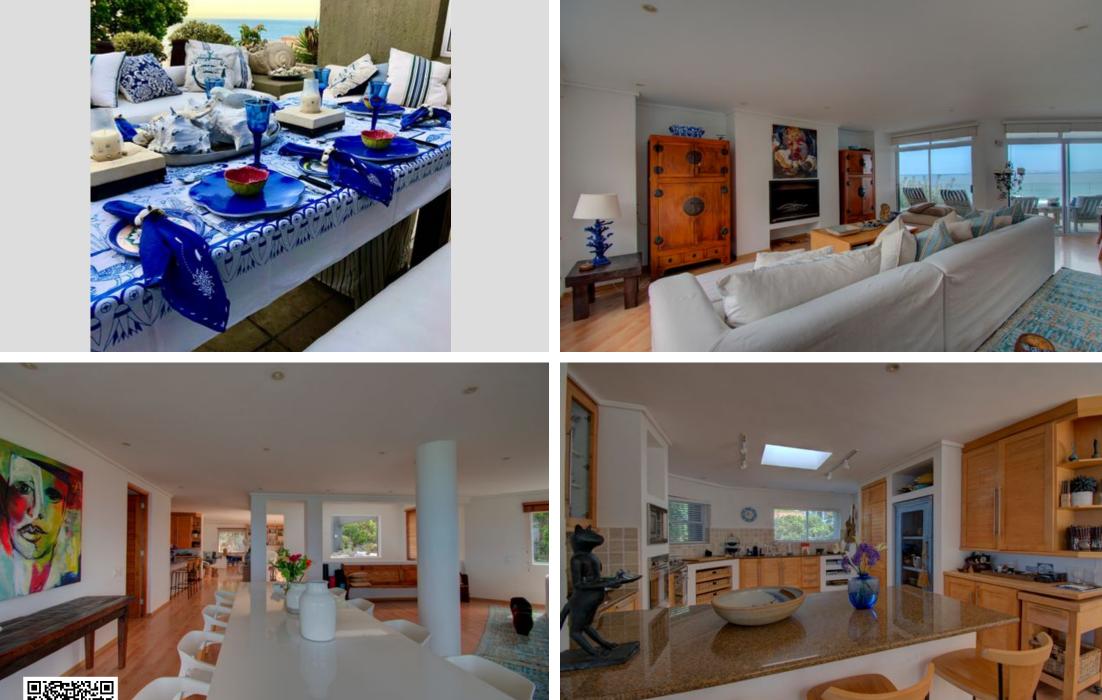

## Ocean front Retreat in Keurbooms

Seaside Luxury And Comfort. Shared Mandate Unmatched Views and Tranquility, this exquisite four-bedroom, coastal sanctuary, perched in Keurbooms, Plettenberg Bay, is a masterclass in seaside luxury and comfort. Designed in collaboration with a renowned local architect, this two-storey, open-plan home captures the essence of tranquil coastal living with sweeping ocean views, stylish interiors, and a thoughtful layout. The current owner, who envisioned this space as a family retreat, reflects, "The 'chi' in this house must be just right because a calm washes over me when I enter the front door." Entering the home, you're greeted by an expanse of natural light that flows through floor-to-ceiling glass doors, allowing uninterrupted views of the ocean and Robberg...