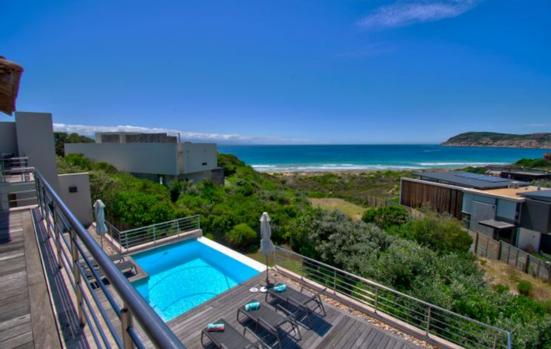

## Luxe Coastal Living

Sited on an elevated stand, the home offers breathtaking views over the bay. Sea, Mountains & Sunshine, plus a lifestyle in Plett! This expansive and sophisticated home, located in the prestigious area of Solar Beach, is a haven of tranquility and luxury, showcasing expert craftsmanship. With its large patios and picture windows, the home is flooded with natural light and offers stunning, uninterrupted panoramic views of the Indian Ocean and Robberg Peninsula. Nestled on 893 square meters, this light-filled home boasts spacious rooms and high ceilings. The open plan living, dining, and kitchen areas seamlessly connect to a large wooden deck with two built-in braais and a sparkling, rim flow swimming pool, creating a perfect space for entertainment and relaxation. The...

## **Features**

| Interior                                     |                    | Exterior                  |          | Sizes     |       |
|----------------------------------------------|--------------------|---------------------------|----------|-----------|-------|
| Bedrooms Bathrooms Recep. Rooms Dining Rooms | 6<br>6.5<br>4<br>1 | Carports/Parkings<br>Pool | 6<br>Yes | Land Size | 893m² |