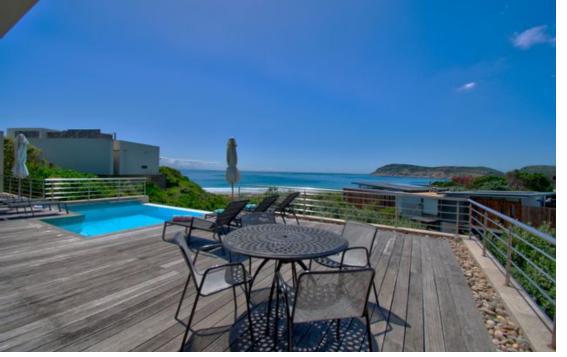

## Luxe Coastal Living

Sited on an elevated stand, the home offers breathtaking views over the bay. Sea, Mountains & Sunshine, plus a lifestyle in Plett! This expansive and sophisticated home, located in the prestigious area of Solar Beach, is a haven of tranquility and luxury, showcasing expert craftsmanship. With its large patios and picture windows, the home is flooded with natural light and offers stunning, uninterrupted panoramic views of the Indian Ocean and Robberg Peninsula. Nestled on 893 square meters, this light-filled home boasts spacious rooms and high ceilings. The open plan living, dining, and kitchen areas seamlessly connect to a large wooden deck with two built-in braais and a sparkling, rim flow swimming pool, creating a perfect space for entertainment and relaxation. The...

## **Features**

| Interior                                     |                    | Exterior                  |          | Sizes     |       |
|----------------------------------------------|--------------------|---------------------------|----------|-----------|-------|
| Bedrooms Bathrooms Recep. Rooms Dining Rooms | 6<br>6.5<br>4<br>1 | Carports/Parkings<br>Pool | 6<br>Yes | Land Size | 893m² |