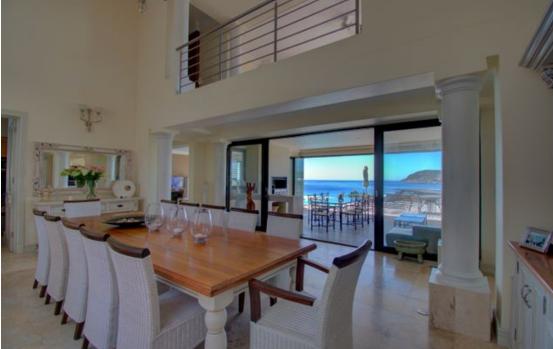

## Luxe Coastal Living

Sited on an elevated stand, the home offers breathtaking views over the bay. Sea, Mountains & Sunshine, plus a lifestyle in Plett! This expansive and sophisticated home, located in the prestigious area of Solar Beach, is a haven of tranquility and luxury, showcasing expert craftsmanship. With its large patios and picture windows, the home is flooded with natural light and offers stunning, uninterrupted panoramic views of the Indian Ocean and Robberg Peninsula. Nestled on 893 square meters, this light-filled home boasts spacious rooms and high ceilings. The open plan living, dining, and kitchen areas seamlessly connect to a large wooden deck with two built-in braais and a sparkling, rim flow swimming pool, creating a perfect space for entertainment and relaxation. The...