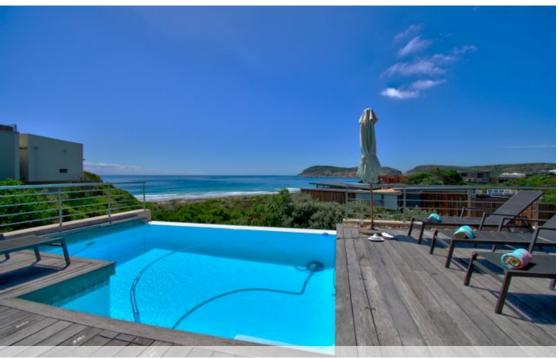

## Luxe Coastal Living

Sited on an elevated stand, the home offers breathtaking views over the bay. Sea, Mountains & Sunshine, plus a lifestyle in Plett! This expansive and sophisticated home, located in the prestigious area of Solar Beach, is a haven of tranquility and luxury, showcasing expert craftsmanship. With its large patios and picture windows, the home is flooded with natural light and offers stunning, uninterrupted panoramic views of the Indian Ocean and Robberg Peninsula. Nestled on 893 square meters, this light-filled home boasts spacious rooms and high ceilings. The open plan living, dining, and kitchen areas seamlessly connect to a large wooden deck with two built-in braais and a sparkling, rim flow swimming pool, creating a perfect space for entertainment and relaxation. The...

## **Features**

| Interior                                     |                    | Exterior                  |          | Sizes     |       |
|----------------------------------------------|--------------------|---------------------------|----------|-----------|-------|
| Bedrooms Bathrooms Recep. Rooms Dining Rooms | 6<br>6.5<br>4<br>1 | Carports/Parkings<br>Pool | 6<br>Yes | Land Size | 893m² |