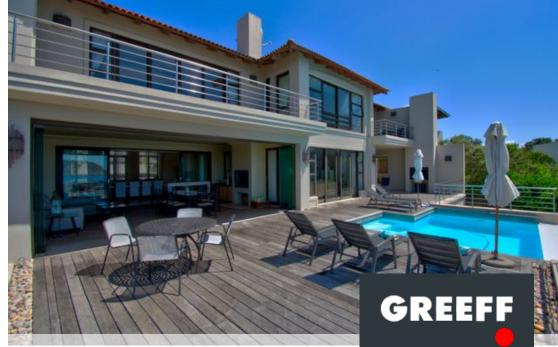

## Luxe Coastal Living

Sited on an elevated stand, the home offers breathtaking views over the bay. Sea, Mountains & Sunshine, plus a lifestyle in Plett! This expansive and sophisticated home, located in the prestigious area of Solar Beach, is a haven of tranquility and luxury, showcasing expert craftsmanship. With its large patios and picture windows, the home is flooded with natural light and offers stunning, uninterrupted panoramic views of the Indian Ocean and Robberg Peninsula. Nestled on 893 square meters, this light-filled home boasts spacious rooms and high ceilings. The open plan living, dining, and kitchen areas seamlessly connect to a large wooden deck with two built-in braais and a sparkling, rim flow swimming pool, creating a perfect space for entertainment and relaxation. The...

## **Features**

| Interior                                     |                    | Exterior                  |          | Sizes     |       |
|----------------------------------------------|--------------------|---------------------------|----------|-----------|-------|
| Bedrooms Bathrooms Recep. Rooms Dining Rooms | 6<br>6.5<br>4<br>1 | Carports/Parkings<br>Pool | 6<br>Yes | Land Size | 893m² |