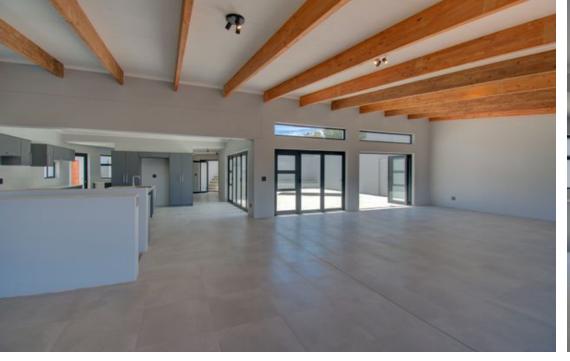

## Whale Rock - New Home

Brand new multi-function home with views of the ocean and Robberg Peninsular. This large, newly built, multi-functional home in the prestigious suburb of Whale Rock invites you to soak up beautiful views of the sea and Robberg Peninsula. It offers many options and versatility for family time and working from home. A minimalistic feel has been created by harmoniously merging modern, quality finishes and contemporary colours. The garden is still to be landscaped. The home is spread out over two levels, with a spacious open plan living, dining, and kitchen area that opens up to a large, enclosed swimming pool and entertainment courtyard. The built-in braai, combined with the distant ocean views from the timber patio, creates the perfect setting for hosting...