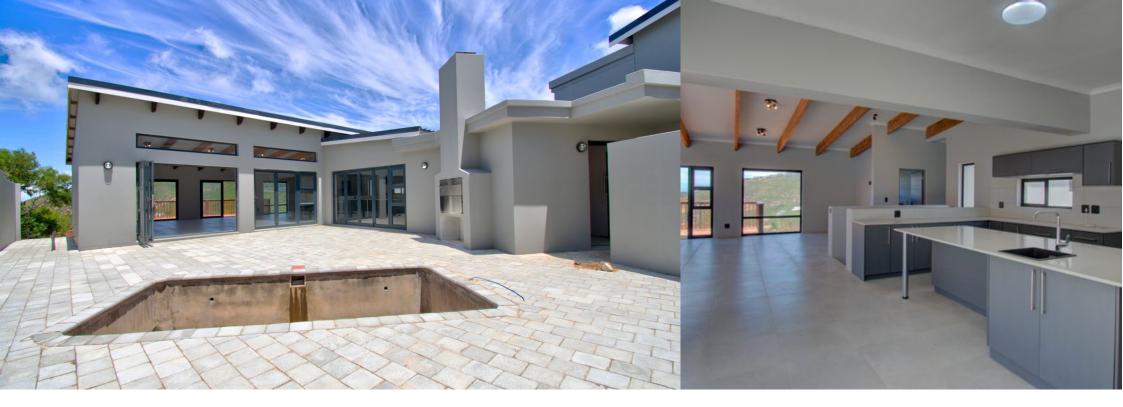

## Whale Rock - New Home

Brand new multi-function home with views of the ocean and Robberg Peninsular. This large, newly built, multi-functional home in the prestigious suburb of Whale Rock invites you to soak up beautiful views of the sea and Robberg Peninsula. It offers many options and versatility for family time and working from home. A minimalistic feel has been created by harmoniously merging modern, quality finishes and contemporary colours. The garden is still to be landscaped. The home is spread out over two levels, with a spacious open plan living, dining, and kitchen area that opens up to a large, enclosed swimming pool and entertainment courtyard. The built-in braai, combined with the distant ocean views from the timber patio, creates the perfect setting for hosting...