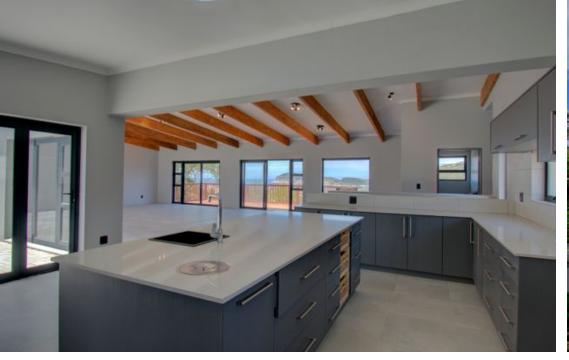

## Whale Rock - New Home

Brand new multi-function home with views of the ocean and Robberg Peninsular. This large, newly built, multi-functional home in the prestigious suburb of Whale Rock invites you to soak up beautiful views of the sea and Robberg Peninsula. It offers many options and versatility for family time and working from home. A minimalistic feel has been created by harmoniously merging modern, quality finishes and contemporary colours. The garden is still to be landscaped. The home is spread out over two levels, with a spacious open plan living, dining, and kitchen area that opens up to a large, enclosed swimming pool and entertainment courtyard. The built-in braai, combined with the distant ocean views from the timber patio, creates the perfect setting for hosting...