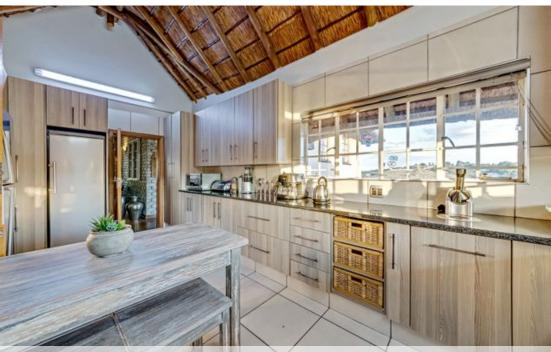

## HILLTOP HAVEN- A SERENE THATCH-ROOFED HOME WITH BREATHTAKING VIEWS OF A VALLEY

A well-designed family home provides a cozy retreat, perfect for relaxation or quality time with loved ones and extended family. The entire house is thoughtfully designed to create a sense of unity and connection among its occupants. This home comes with many extras, well thought out to accommodate every member of the family. This four bedroom house has generous spaces, a generous main bedroom with an en-suite as well as a dressing room area. A tv room off the kitchen, a spacious family room which leads outside to a sparkling swimming pool beckoning you on warm days, offering a refreshing oasis amidst the garden. The formal lounge and dining room is upstairs away from a madding crowd if needed to relax and unwind. This lovely home comes with