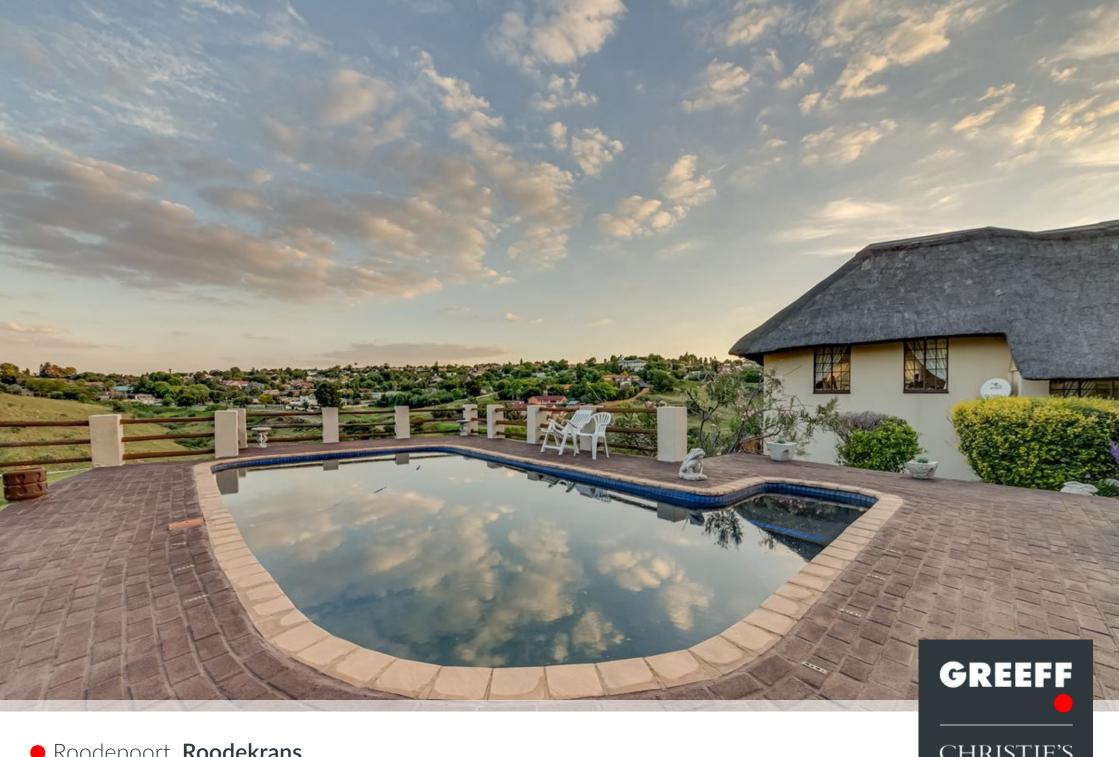

## HILLTOP HAVEN- A SERENE THATCH-ROOFED HOME WITH BREATHTAKING VIEWS OF A VALLEY

A well-designed family home provides a cozy retreat, perfect for relaxation or quality time with loved ones and extended family. The entire house is thoughtfully designed to create a sense of unity and connection among its occupants. This home comes with many extras, well thought out to accommodate every member of the family. This four bedroom house has generous spaces, a generous main bedroom with an en-suite as well as a dressing room area. A tv room off the kitchen, a spacious family room which leads outside to a sparkling swimming pool beckoning you on warm days, offering a refreshing oasis amidst the garden. The formal lounge and dining room is upstairs away from a madding crowd if needed to relax and unwind. This lovely home comes with

• Roodepoort, Roodekrans

Web Ref RL21768 https://www.greeff.co.za