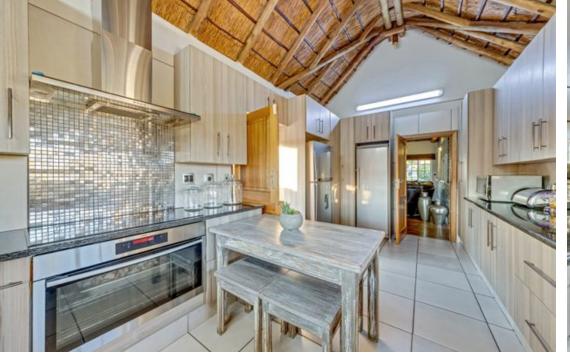

## HILLTOP HAVEN- A SERENE THATCH-ROOFED HOME WITH BREATHTAKING VIEWS OF A VALLEY

A well-designed family home provides a cozy retreat, perfect for relaxation or quality time with loved ones and extended family. The entire house is thoughtfully designed to create a sense of unity and connection among its occupants. This home comes with many extras, well thought out to accommodate every member of the family. This four bedroom house has generous spaces, a generous main bedroom with an en-suite as well as a dressing room area. A tv room off the kitchen, a spacious family room which leads outside to a sparkling swimming pool beckoning you on warm days, offering a refreshing oasis amidst the garden. The formal lounge and dining room is upstairs away from a madding crowd if needed to relax and unwind. This lovely home comes with