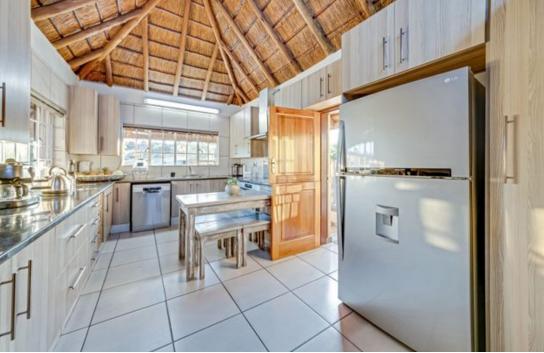

## HILLTOP HAVEN- A SERENE THATCH-ROOFED HOME WITH BREATHTAKING VIEWS OF A VALLEY

A well-designed family home provides a cozy retreat, perfect for relaxation or quality time with loved ones and extended family. The entire house is thoughtfully designed to create a sense of unity and connection among its occupants. This home comes with many extras, well thought out to accommodate every member of the family. This four bedroom house has generous spaces, a generous main bedroom with an en-suite as well as a dressing room area. A tv room off the kitchen, a spacious family room which leads outside to a sparkling swimming pool beckoning you on warm days, offering a refreshing oasis amidst the garden. The formal lounge and dining room is upstairs away from a madding crowd if needed to relax and unwind. This lovely home comes with