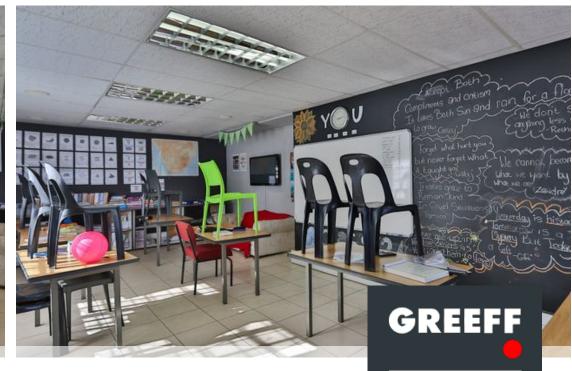

## Ideal Premises for a school -College with ample parking in popular business/ area- Audas Estate

This well-maintained Commercial premises with LB2 Zoning offers six very spacious offices. Some of the rooms are extra-large and can be divided into two spaces quite easily. All offices are airconditioned. There are also extra storage spaces as well as a neat functional kitchen. Tiled throughout. This property has great security, alarm system and covered parking for nine cars behind the office. Plus additional parking behind secure gates as well as ample parking in front of the building. This property is in a fantastic condition and offers lots of space and options to make more offices should there be a need. This property lends itself to many business opportunities and should definitely not be overlooked in your search. There are reputable businesses in the area