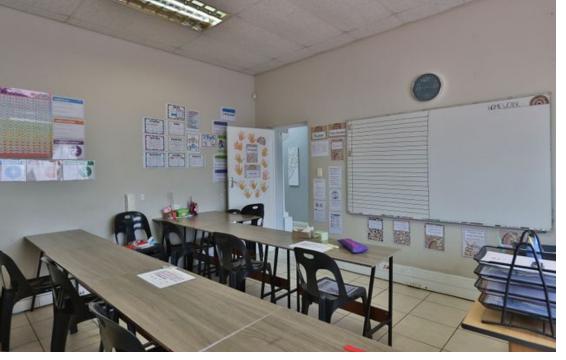

## Ideal Premises for a school -College with ample parking in popular business/ area- Audas Estate

This well-maintained Commercial premises with LB2 Zoning offers six very spacious offices. Some of the rooms are extra-large and can be divided into two spaces quite easily. All offices are airconditioned. There are also extra storage spaces as well as a neat functional kitchen. Tiled throughout. This property has great security, alarm system and covered parking for nine cars behind the office. Plus additional parking behind secure gates as well as ample parking in front of the building. This property is in a fantastic condition and offers lots of space and options to make more offices should there be a need. This property lends itself to many business opportunities and should definitely not be overlooked in your search. There are reputable businesses in the area