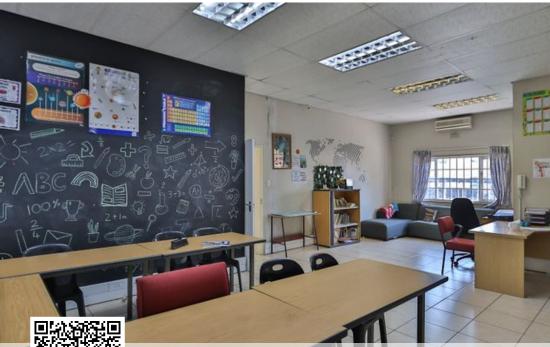

## Ideal Premises for a school -College with ample parking in popular business/ area- Audas Estate

This well-maintained Commercial premises with LB2 Zoning offers six very spacious offices. Some of the rooms are extra-large and can be divided into two spaces quite easily. All offices are airconditioned. There are also extra storage spaces as well as a neat functional kitchen. Tiled throughout. This property has great security, alarm system and covered parking for nine cars behind the office. Plus additional parking behind secure gates as well as ample parking in front of the building. This property is in a fantastic condition and offers lots of space and options to make more offices should there be a need. This property lends itself to many business opportunities and should definitely not be overlooked in your search. There are reputable businesses in the area