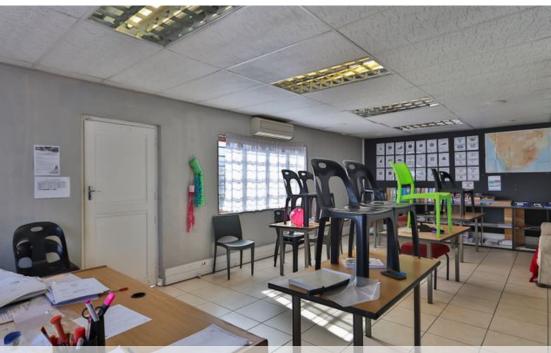

## Ideal Premises for a school -College with ample parking in popular business/ area- Audas Estate

This well-maintained Commercial premises with LB2 Zoning offers six very spacious offices. Some of the rooms are extra-large and can be divided into two spaces quite easily. All offices are airconditioned. There are also extra storage spaces as well as a neat functional kitchen. Tiled throughout. This property has great security, alarm system and covered parking for nine cars behind the office. Plus additional parking behind secure gates as well as ample parking in front of the building. This property is in a fantastic condition and offers lots of space and options to make more offices should there be a need. This property lends itself to many business opportunities and should definitely not be overlooked in your search. There are reputable businesses in the area