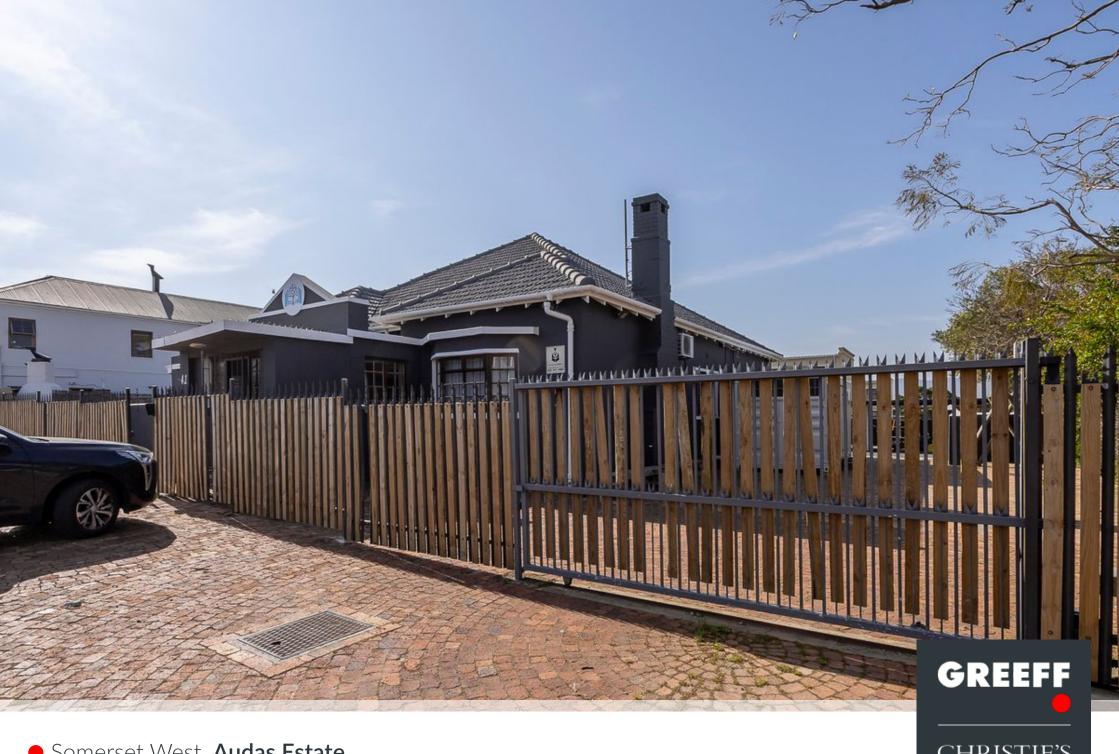

Somerset West, Audas Estate

R3,500,000

## Ideal Premises for a school -College with ample parking in popular business/ area- Audas Estate

This well-maintained Commercial premises with LB2 Zoning offers six very spacious offices. Some of the rooms are extra-large and can be divided into two spaces quite easily. All offices are airconditioned. There are also extra storage spaces as well as a neat functional kitchen. Tiled throughout. This property has great security, alarm system and covered parking for nine cars behind the office. Plus additional parking behind secure gates as well as ample parking in front of the building. This property is in a fantastic condition and offers lots of space and options to make more offices should there be a need. This property lends itself to many business opportunities and should definitely not be overlooked in your search. There are reputable businesses in the area