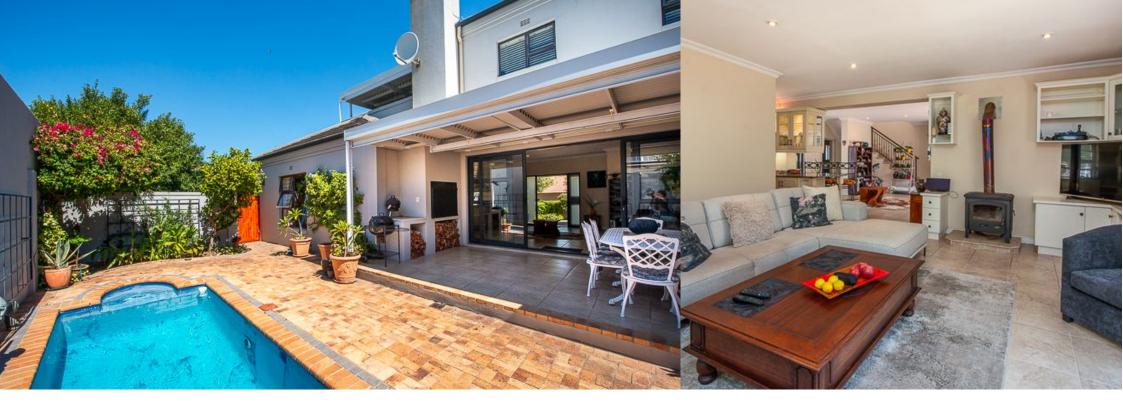

## 3 Bedroomed Home in Boutique Estate

This lovely 3-bedroomed home is in a boutique estate in conveniently located Briza. It offers ideal accommodation for a small family in a secure and peaceful setting. The main en-suite bedroom is upstairs and there are two bedrooms and a study nook next to the open plan reception area downstairs. The estate is ideally located in Somerset West and close to all the amenities. • Entrance hall • Open plan lounge and dining room area • Kitchen • Separate laundry and scullery • Study nook • 3 bedrooms (all en-suite) • Covered patio • Automated double garage • Pool Please give me a call for a viewing. A must see!!

## **Features**

| Interior                        |                  | Exterior                  |          | Sizes                   |                |
|---------------------------------|------------------|---------------------------|----------|-------------------------|----------------|
| Bedrooms Bathrooms Recep. Rooms | 3<br>3<br>2<br>1 | Carports/Parkings<br>Pool | 4<br>Yes | Floor Size<br>Land Size | 200m²<br>623m² |