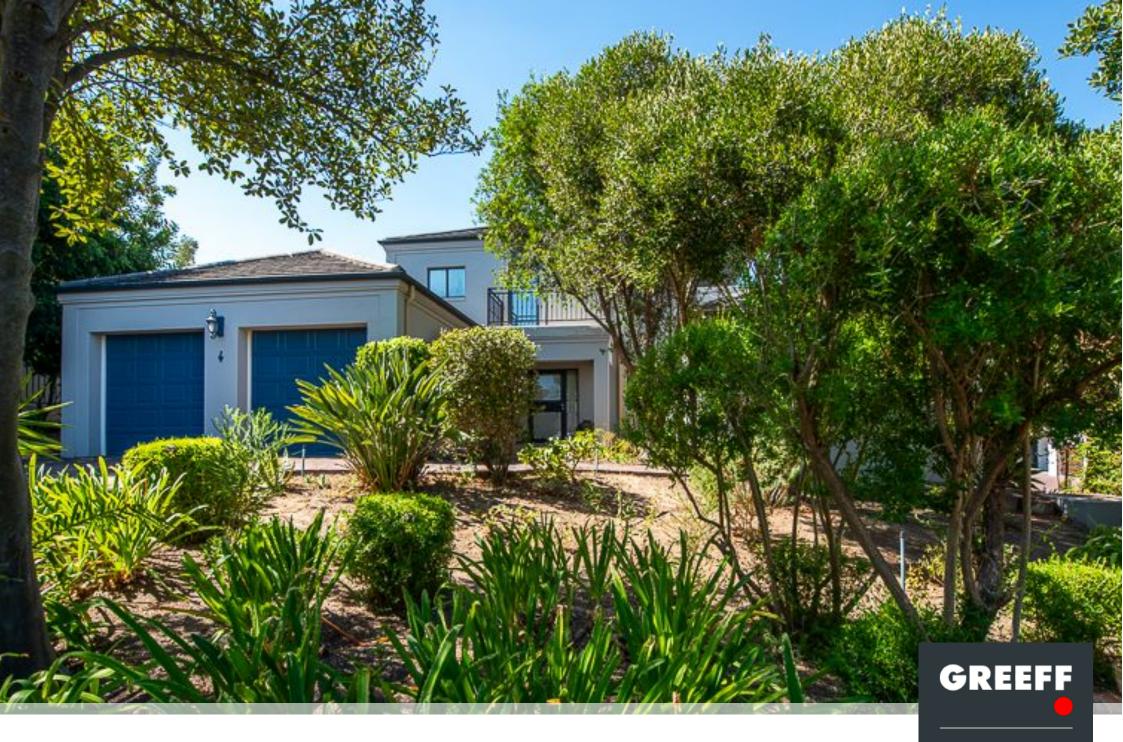

## 3 Bedroomed Home in Boutique Estate

This lovely 3-bedroomed home is in a boutique estate in conveniently located Briza. It offers ideal accommodation for a small family in a secure and peaceful setting. The main en-suite bedroom is upstairs and there are two bedrooms and a study nook next to the open plan reception area downstairs. The estate is ideally located in Somerset West and close to all the amenities. • Entrance hall • Open plan lounge and dining room area • Kitchen • Separate laundry and scullery • Study nook • 3 bedrooms (all en-suite) • Covered patio • Automated double garage • Pool Please give me a call for a viewing. A must see!!

## **Features**

| Interior                        |                  | Exterior                  |          | Sizes                   |                |
|---------------------------------|------------------|---------------------------|----------|-------------------------|----------------|
| Bedrooms Bathrooms Recep. Rooms | 3<br>3<br>2<br>1 | Carports/Parkings<br>Pool | 4<br>Yes | Floor Size<br>Land Size | 200m²<br>623m² |