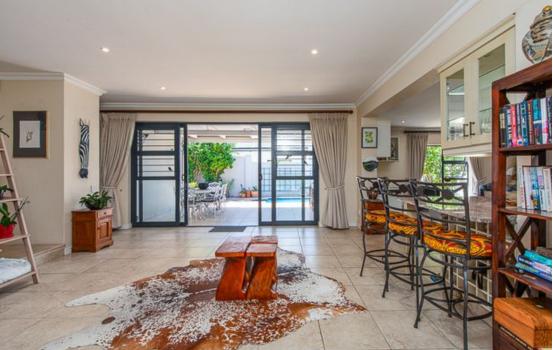

## 3 Bedroomed Home in Boutique Estate

This lovely 3-bedroomed home is in a boutique estate in conveniently located Briza. It offers ideal accommodation for a small family in a secure and peaceful setting. The main en-suite bedroom is upstairs and there are two bedrooms and a study nook next to the open plan reception area downstairs. The estate is ideally located in Somerset West and close to all the amenities. • Entrance hall • Open plan lounge and dining room area • Kitchen • Separate laundry and scullery • Study nook • 3 bedrooms (all en-suite) • Covered patio • Automated double garage • Pool Please give me a call for a viewing. A must see!!

## **Features**

| Interior                        |                  | Exterior                  |          | Sizes                   |                |
|---------------------------------|------------------|---------------------------|----------|-------------------------|----------------|
| Bedrooms Bathrooms Recep. Rooms | 3<br>3<br>2<br>1 | Carports/Parkings<br>Pool | 4<br>Yes | Floor Size<br>Land Size | 200m²<br>623m² |