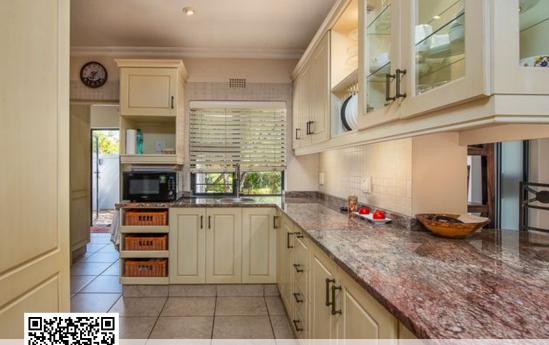

## 3 Bedroomed Home in Boutique Estate

This lovely 3-bedroomed home is in a boutique estate in conveniently located Briza. It offers ideal accommodation for a small family in a secure and peaceful setting. The main en-suite bedroom is upstairs and there are two bedrooms and a study nook next to the open plan reception area downstairs. The estate is ideally located in Somerset West and close to all the amenities. • Entrance hall • Open plan lounge and dining room area • Kitchen • Separate laundry and scullery • Study nook • 3 bedrooms (all en-suite) • Covered patio • Automated double garage • Pool Please give me a call for a viewing. A must see!!

## **Features**

| Interior                        |                  | Exterior                  |          | Sizes                   |                |
|---------------------------------|------------------|---------------------------|----------|-------------------------|----------------|
| Bedrooms Bathrooms Recep. Rooms | 3<br>3<br>2<br>1 | Carports/Parkings<br>Pool | 4<br>Yes | Floor Size<br>Land Size | 200m²<br>623m² |