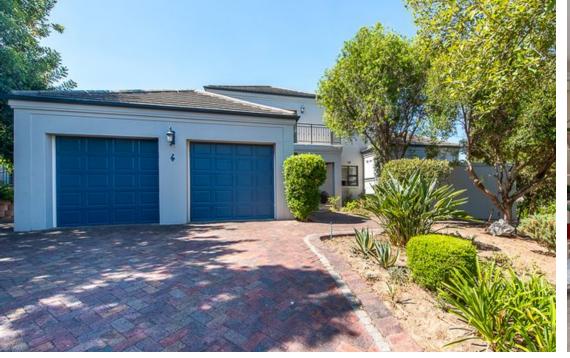

## 3 Bedroomed Home in Boutique Estate

This lovely 3-bedroomed home is in a boutique estate in conveniently located Briza. It offers ideal accommodation for a small family in a secure and peaceful setting. The main en-suite bedroom is upstairs and there are two bedrooms and a study nook next to the open plan reception area downstairs. The estate is ideally located in Somerset West and close to all the amenities. • Entrance hall • Open plan lounge and dining room area • Kitchen • Separate laundry and scullery • Study nook • 3 bedrooms (all en-suite) • Covered patio • Automated double garage • Pool Please give me a call for a viewing. A must see!!

## **Features**

| Interior                        |                  | Exterior                  |          | Sizes                   |                |
|---------------------------------|------------------|---------------------------|----------|-------------------------|----------------|
| Bedrooms Bathrooms Recep. Rooms | 3<br>3<br>2<br>1 | Carports/Parkings<br>Pool | 4<br>Yes | Floor Size<br>Land Size | 200m²<br>623m² |