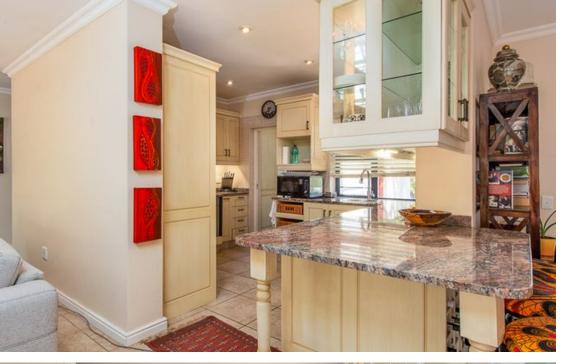

## 3 Bedroomed Home in Boutique Estate

This lovely 3-bedroomed home is in a boutique estate in conveniently located Briza. It offers ideal accommodation for a small family in a secure and peaceful setting. The main en-suite bedroom is upstairs and there are two bedrooms and a study nook next to the open plan reception area downstairs. The estate is ideally located in Somerset West and close to all the amenities. • Entrance hall • Open plan lounge and dining room area • Kitchen • Separate laundry and scullery • Study nook • 3 bedrooms (all en-suite) • Covered patio • Automated double garage • Pool Please give me a call for a viewing. A must see!!