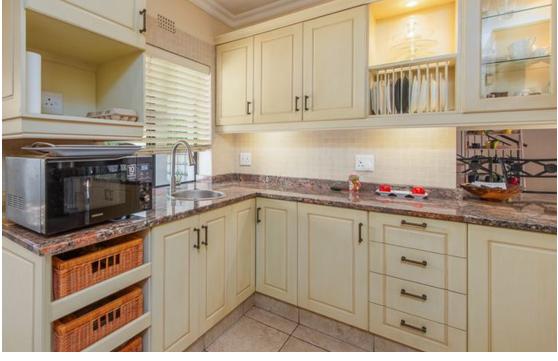

## 3 Bedroomed Home in Boutique Estate

This lovely 3-bedroomed home is in a boutique estate in conveniently located Briza. It offers ideal accommodation for a small family in a secure and peaceful setting. The main en-suite bedroom is upstairs and there are two bedrooms and a study nook next to the open plan reception area downstairs. The estate is ideally located in Somerset West and close to all the amenities. • Entrance hall • Open plan lounge and dining room area • Kitchen • Separate laundry and scullery • Study nook • 3 bedrooms (all en-suite) • Covered patio • Automated double garage • Pool Please give me a call for a viewing. A must see!!