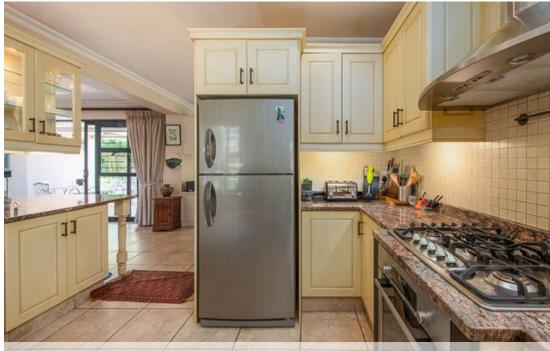

## 3 Bedroomed Home in Boutique Estate

This lovely 3-bedroomed home is in a boutique estate in conveniently located Briza. It offers ideal accommodation for a small family in a secure and peaceful setting. The main en-suite bedroom is upstairs and there are two bedrooms and a study nook next to the open plan reception area downstairs. The estate is ideally located in Somerset West and close to all the amenities. • Entrance hall • Open plan lounge and dining room area • Kitchen • Separate laundry and scullery • Study nook • 3 bedrooms (all en-suite) • Covered patio • Automated double garage • Pool Please give me a call for a viewing. A must see!!

## **Features**

| Interior                        |                  | Exterior                  |          | Sizes                   |                |
|---------------------------------|------------------|---------------------------|----------|-------------------------|----------------|
| Bedrooms Bathrooms Recep. Rooms | 3<br>3<br>2<br>1 | Carports/Parkings<br>Pool | 4<br>Yes | Floor Size<br>Land Size | 200m²<br>623m² |