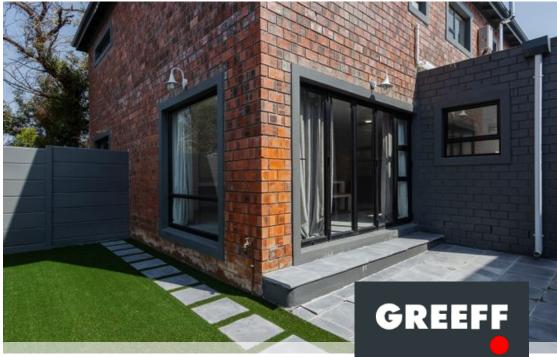

## Modern Homes Walking distance from De Hoop Primary

These two newly built duplex units are now available for sale. Set in popular and established Briza, these homes offer top range finishes. Upon entering you have a spacious open plan living/ dining area with built in wood-burning fireplace and indoor braai. The braai area opens with stacker doors for optimal indoor/outdoor living and entertaining. The kitchen is beautifully equipped with large island, 5 burner free-standing gas stove/electric oven, ample storage, space for double door fridge and well-sized scullery. The lower level is further complemented by a stylish guest loo and direct access to the extra-length double garage, with plumbing for washing machine. Upstairs there are 3 bedrooms, with the master featuring a full en suite with double sinks and plenty of...