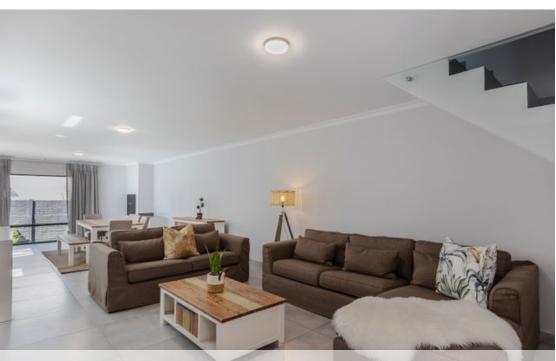

## Modern Homes Walking distance from De Hoop Primary

These two newly built duplex units are now available for sale. Set in popular and established Briza, these homes offer top range finishes. Upon entering you have a spacious open plan living/ dining area with built in wood-burning fireplace and indoor braai. The braai area opens with stacker doors for optimal indoor/outdoor living and entertaining. The kitchen is beautifully equipped with large island, 5 burner free-standing gas stove/electric oven, ample storage, space for double door fridge and well-sized scullery. The lower level is further complemented by a stylish guest loo and direct access to the extra-length double garage, with plumbing for washing machine. Upstairs there are 3 bedrooms, with the master featuring a full en suite with double sinks and plenty of...