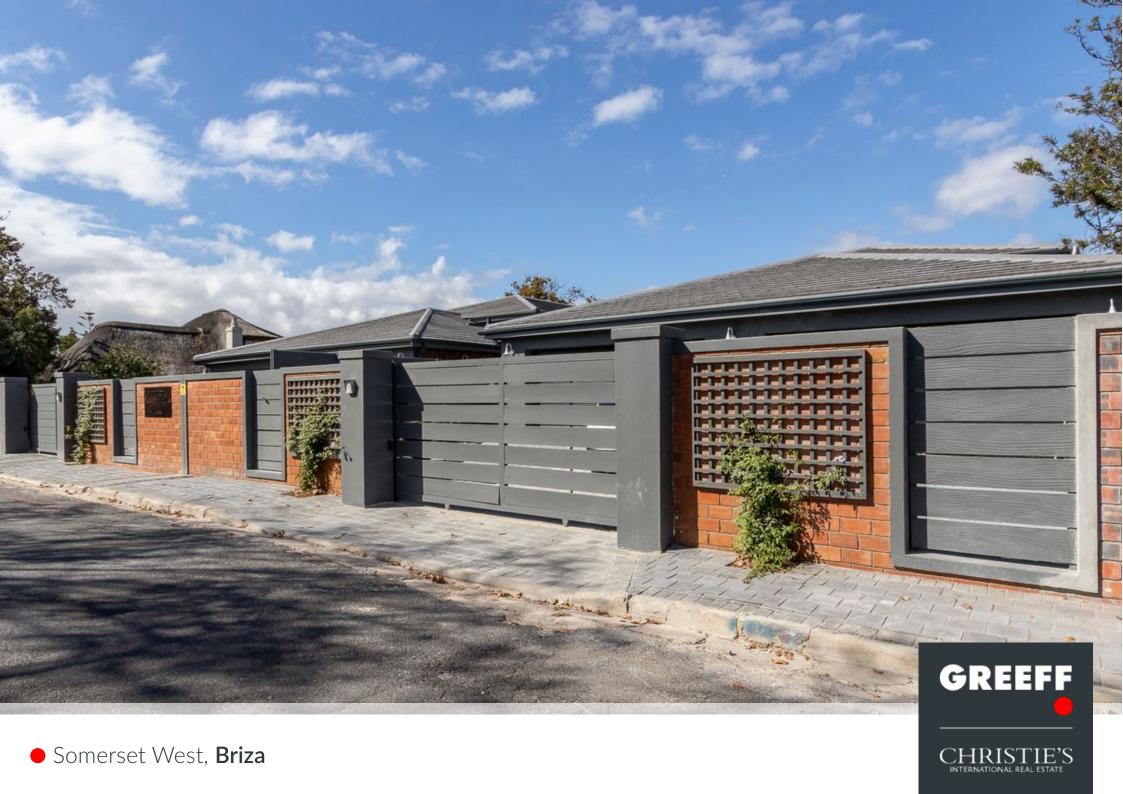

## Modern Homes Walking distance from De Hoop Primary

These two newly built duplex units are now available for sale. Set in popular and established Briza, these homes offer top range finishes. Upon entering you have a spacious open plan living/ dining area with built in wood-burning fireplace and indoor braai. The braai area opens with stacker doors for optimal indoor/outdoor living and entertaining. The kitchen is beautifully equipped with large island, 5 burner free-standing gas stove/electric oven, ample storage, space for double door fridge and well-sized scullery. The lower level is further complemented by a stylish guest loo and direct access to the extra-length double garage, with plumbing for washing machine. Upstairs there are 3 bedrooms, with the master featuring a full en suite with double sinks and plenty of...

## Helderberg

Cnr Main Road & Coronation Road, Somerset West, 7130

(021) 2058284 | helderberg@greeff.co.za

GREEFF

Where it counts

Exclusive Affiliates of Christie's International Real Estate. E & OE

Web Ref RL24019 https://www.greeff.co.za