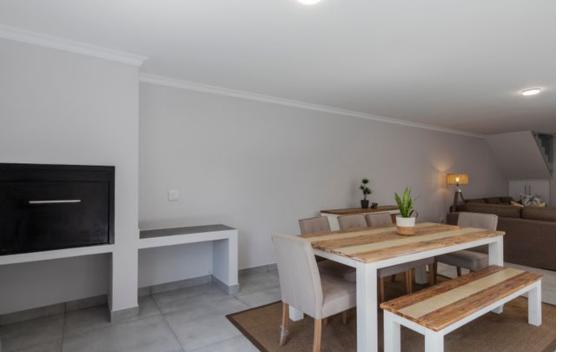

## Modern Homes Walking distance from De Hoop Primary

These two newly built duplex units are now available for sale. Set in popular and established Briza, these homes offer top range finishes. Upon entering you have a spacious open plan living/ dining area with built in wood-burning fireplace and indoor braai. The braai area opens with stacker doors for optimal indoor/outdoor living and entertaining. The kitchen is beautifully equipped with large island, 5 burner free-standing gas stove/electric oven, ample storage, space for double door fridge and well-sized scullery. The lower level is further complemented by a stylish guest loo and direct access to the extra-length double garage, with plumbing for washing machine. Upstairs there are 3 bedrooms, with the master featuring a full en suite with double sinks and plenty of...