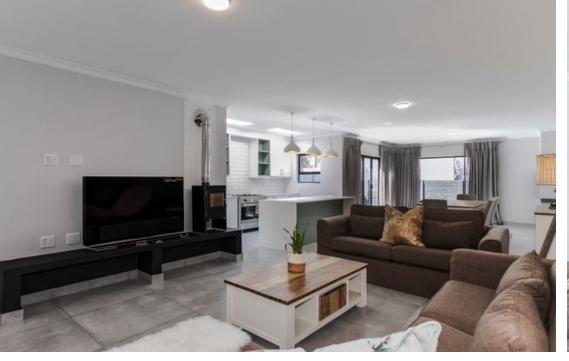

## Modern Homes Walking distance from De Hoop Primary

These two newly built duplex units are now available for sale. Set in popular and established Briza, these homes offer top range finishes. Upon entering you have a spacious open plan living/ dining area with built in wood-burning fireplace and indoor braai. The braai area opens with stacker doors for optimal indoor/outdoor living and entertaining. The kitchen is beautifully equipped with large island, 5 burner free-standing gas stove/electric oven, ample storage, space for double door fridge and well-sized scullery. The lower level is further complemented by a stylish guest loo and direct access to the extra-length double garage, with plumbing for washing machine. Upstairs there are 3 bedrooms, with the master featuring a full en suite with double sinks and plenty of...