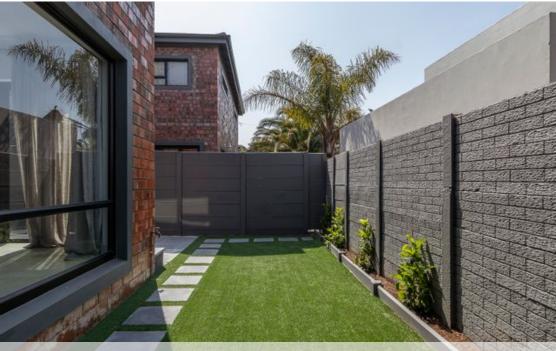

## Modern Homes Walking distance from De Hoop Primary

These two newly built duplex units are now available for sale. Set in popular and established Briza, these homes offer top range finishes. Upon entering you have a spacious open plan living/ dining area with built in wood-burning fireplace and indoor braai. The braai area opens with stacker doors for optimal indoor/outdoor living and entertaining. The kitchen is beautifully equipped with large island, 5 burner free-standing gas stove/electric oven, ample storage, space for double door fridge and well-sized scullery. The lower level is further complemented by a stylish guest loo and direct access to the extra-length double garage, with plumbing for washing machine. Upstairs there are 3 bedrooms, with the master featuring a full en suite with double sinks and plenty of...