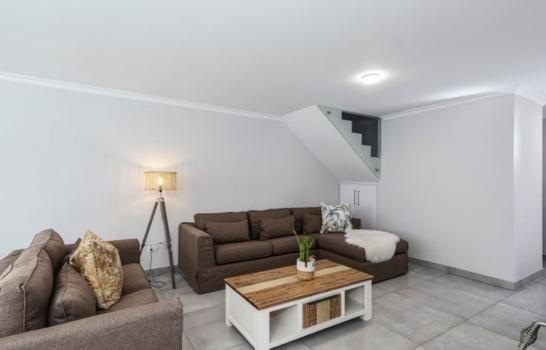

## Modern Homes Walking distance from De Hoop Primary

These two newly built duplex units are now available for sale. Set in popular and established Briza, these homes offer top range finishes. Upon entering you have a spacious open plan living/ dining area with built in wood-burning fireplace and indoor braai. The braai area opens with stacker doors for optimal indoor/outdoor living and entertaining. The kitchen is beautifully equipped with large island, 5 burner free-standing gas stove/electric oven, ample storage, space for double door fridge and well-sized scullery. The lower level is further complemented by a stylish guest loo and direct access to the extra-length double garage, with plumbing for washing machine. Upstairs there are 3 bedrooms, with the master featuring a full en suite with double sinks and plenty of...