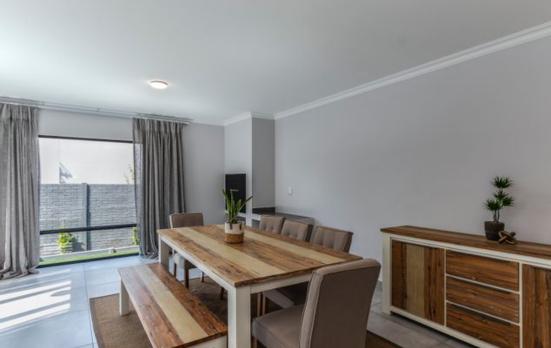

## Modern Homes Walking distance from De Hoop Primary

These two newly built duplex units are now available for sale. Set in popular and established Briza, these homes offer top range finishes. Upon entering you have a spacious open plan living/ dining area with built in wood-burning fireplace and indoor braai. The braai area opens with stacker doors for optimal indoor/outdoor living and entertaining. The kitchen is beautifully equipped with large island, 5 burner free-standing gas stove/electric oven, ample storage, space for double door fridge and well-sized scullery. The lower level is further complemented by a stylish guest loo and direct access to the extra-length double garage, with plumbing for washing machine. Upstairs there are 3 bedrooms, with the master featuring a full en suite with double sinks and plenty of...