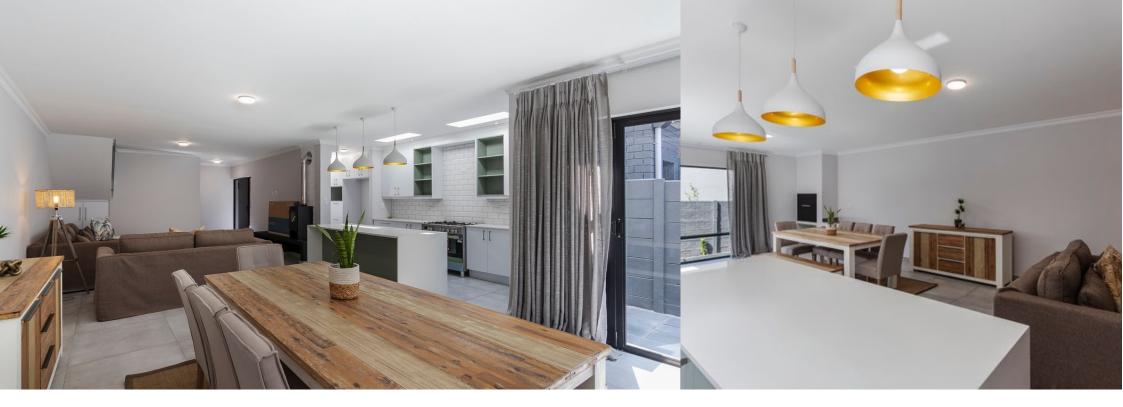

## Modern Homes Walking distance from De Hoop Primary

These two newly built duplex units are now available for sale. Set in popular and established Briza, these homes offer top range finishes. Upon entering you have a spacious open plan living/ dining area with built in wood-burning fireplace and indoor braai. The braai area opens with stacker doors for optimal indoor/outdoor living and entertaining. The kitchen is beautifully equipped with large island, 5 burner free-standing gas stove/electric oven, ample storage, space for double door fridge and well-sized scullery. The lower level is further complemented by a stylish guest loo and direct access to the extra-length double garage, with plumbing for washing machine. Upstairs there are 3 bedrooms, with the master featuring a full en suite with double sinks and plenty of...