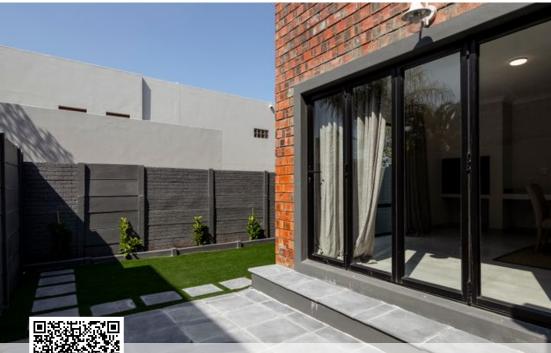

## Modern Homes Walking distance from De Hoop Primary

These two newly built duplex units are now available for sale. Set in popular and established Briza, these homes offer top range finishes. Upon entering you have a spacious open plan living/ dining area with built in wood-burning fireplace and indoor braai. The braai area opens with stacker doors for optimal indoor/outdoor living and entertaining. The kitchen is beautifully equipped with large island, 5 burner free-standing gas stove/electric oven, ample storage, space for double door fridge and well-sized scullery. The lower level is further complemented by a stylish guest loo and direct access to the extra-length double garage, with plumbing for washing machine. Upstairs there are 3 bedrooms, with the master featuring a full en suite with double sinks and plenty of...