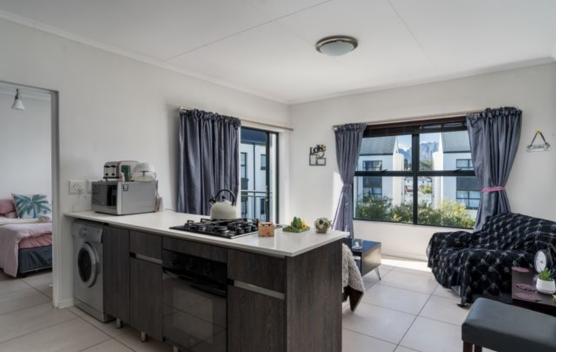

## Spacious North facing investment in Popular De Velde

Set in one of the best locations in the estate, this airy North-Facing 1 bedroom apartment (largest 1 bedroom unit type) offers ultimate lock-up-and-go lifestyle. Immaculately maintained, this unit has an open plan kitchen/living area with island, gas hob, extractor fan, fridge, washing machine and tumbledryer included. The en-suite bedroom is large enough to comfortably accommodate a queen size bed, and both the bedroom and livingroom have access to the well-sized balcony overlooking mountains, park area and golf course. Has fantastic tenant in place De Velde Lifestyle Estate is one of the most popular secure estates in Somerset West and boasts a range of facilities including clubhouse with gym, pool, restaurant, workspace, cinema room and braai facilities. Location...