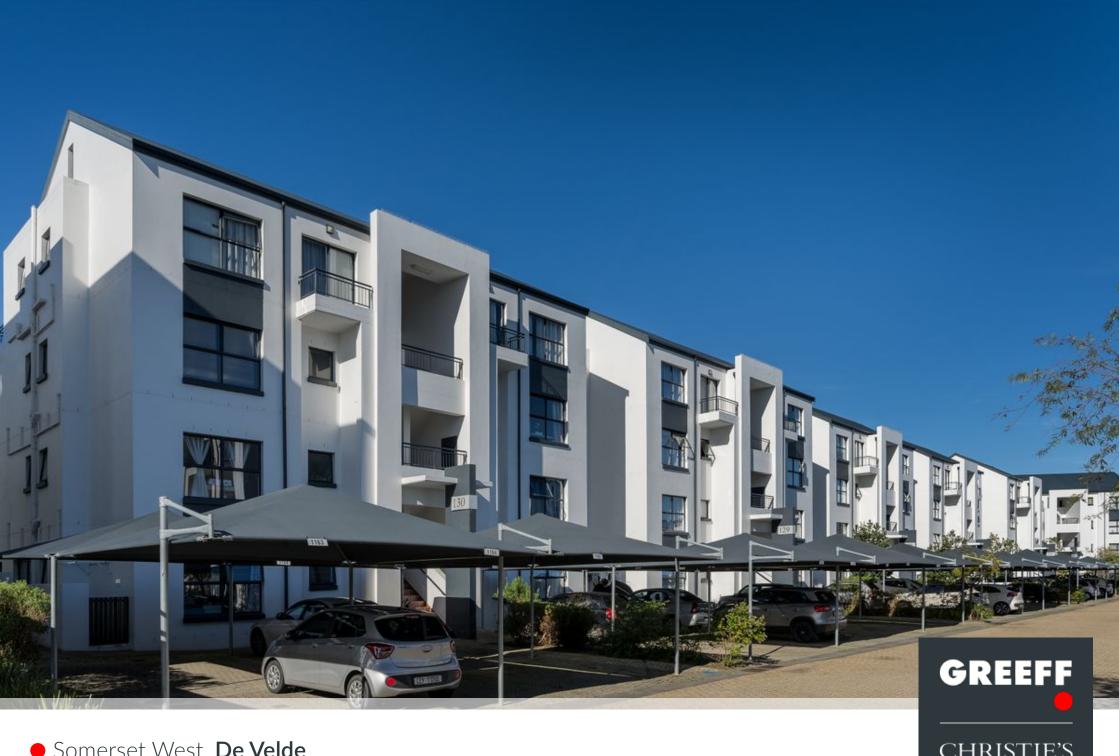

Somerset West, **De Velde** 

R1,275,000

## Spacious North facing investment in Popular De Velde

Set in one of the best locations in the estate, this airy North-Facing 1 bedroom apartment (largest 1 bedroom unit type) offers ultimate lock-up-and-go lifestyle. Immaculately maintained, this unit has an open plan kitchen/living area with island, gas hob, extractor fan, fridge, washing machine and tumbledryer included. The en-suite bedroom is large enough to comfortably accommodate a queen size bed, and both the bedroom and livingroom have access to the well-sized balcony overlooking mountains, park area and golf course. Has fantastic tenant in place De Velde Lifestyle Estate is one of the most popular secure estates in Somerset West and boasts a range of facilities including clubhouse with gym, pool, restaurant, workspace, cinema room and braai facilities. Location...