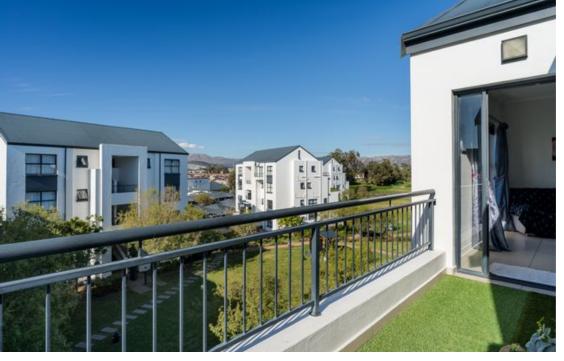

## Spacious North facing investment in Popular De Velde

Set in one of the best locations in the estate, this airy North-Facing 1 bedroom apartment (largest 1 bedroom unit type) offers ultimate lock-up-and-go lifestyle. Immaculately maintained, this unit has an open plan kitchen/living area with island, gas hob, extractor fan, fridge, washing machine and tumbledryer included. The en-suite bedroom is large enough to comfortably accommodate a queen size bed, and both the bedroom and livingroom have access to the well-sized balcony overlooking mountains, park area and golf course. Has fantastic tenant in place De Velde Lifestyle Estate is one of the most popular secure estates in Somerset West and boasts a range of facilities including clubhouse with gym, pool, restaurant, workspace, cinema room and braai facilities. Location...