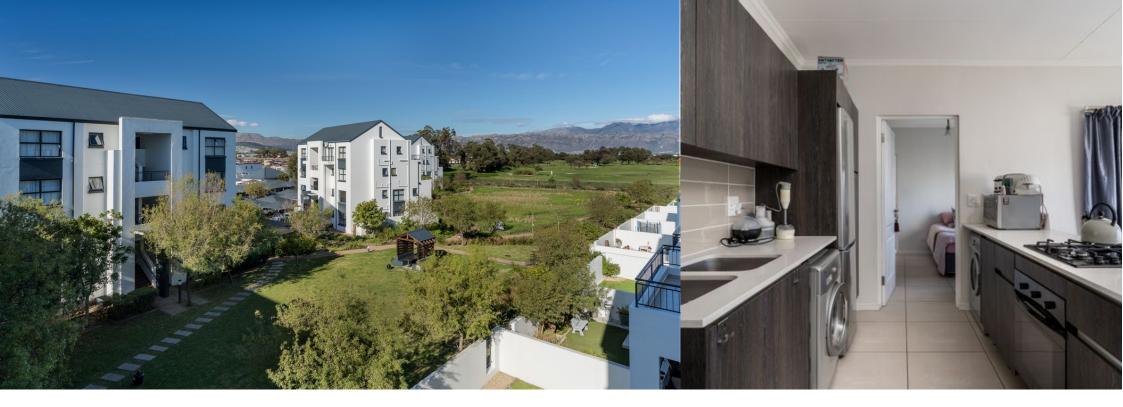

## Spacious North facing investment in Popular De Velde

Set in one of the best locations in the estate, this airy North-Facing 1 bedroom apartment (largest 1 bedroom unit type) offers ultimate lock-up-and-go lifestyle. Immaculately maintained, this unit has an open plan kitchen/living area with island, gas hob, extractor fan, fridge, washing machine and tumbledryer included. The en-suite bedroom is large enough to comfortably accommodate a queen size bed, and both the bedroom and livingroom have access to the well-sized balcony overlooking mountains, park area and golf course. Has fantastic tenant in place De Velde Lifestyle Estate is one of the most popular secure estates in Somerset West and boasts a range of facilities including clubhouse with gym, pool, restaurant, workspace, cinema room and braai facilities. Location...