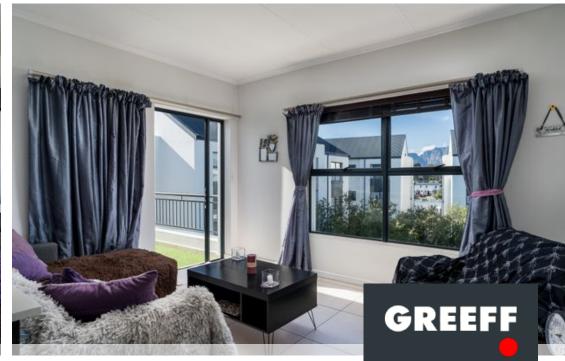

## Spacious North facing investment in Popular De Velde

Set in one of the best locations in the estate, this airy North-Facing 1 bedroom apartment (largest 1 bedroom unit type) offers ultimate lock-up-and-go lifestyle. Immaculately maintained, this unit has an open plan kitchen/living area with island, gas hob, extractor fan, fridge, washing machine and tumbledryer included. The en-suite bedroom is large enough to comfortably accommodate a queen size bed, and both the bedroom and livingroom have access to the well-sized balcony overlooking mountains, park area and golf course. Has fantastic tenant in place De Velde Lifestyle Estate is one of the most popular secure estates in Somerset West and boasts a range of facilities including clubhouse with gym, pool, restaurant, workspace, cinema room and braai facilities. Location...