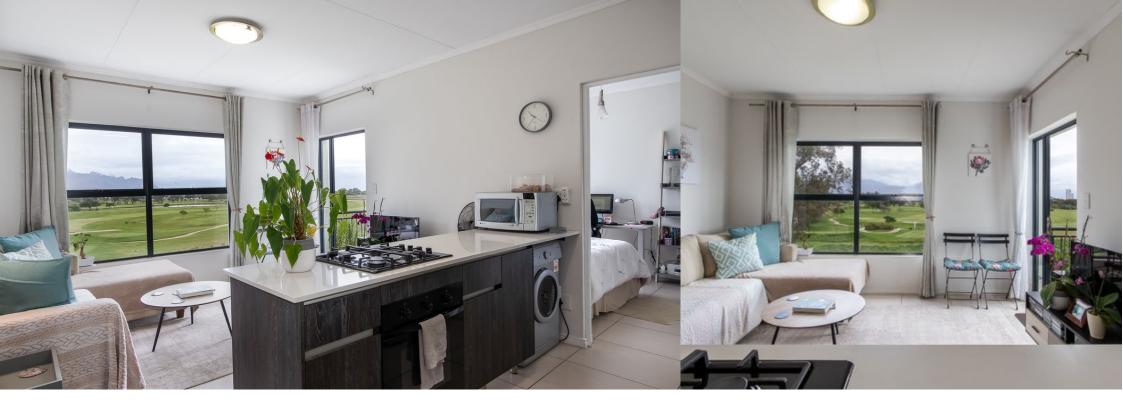

## Golf-course facing 1 Bedroom for sale in Popular De Velde

Set in one of the best locations in the estate, this airy 1 bedroom apartment (largest 1 bedroom unit type) offers ultimate lock-up-and-go lifestyle. Immaculately maintained, this unit has an open plan kitchen/living area with island, gas hob, extractor fan, fridge, washing machine and tumbledryer included. The en-suite bedroom is large enough to comfortably accommodate a queen size bed, and both the bedroom and livingroom have access to the well-sized balcony overlooking mountains, park area and golf course. De Velde Lifestyle Estate is one of the most popular secure estates in Somerset West and boasts a range of facilities including clubhouse with gym, pool, restaurant, workspace, cinema room and braai facilities. Location is superb with easy access to all main...