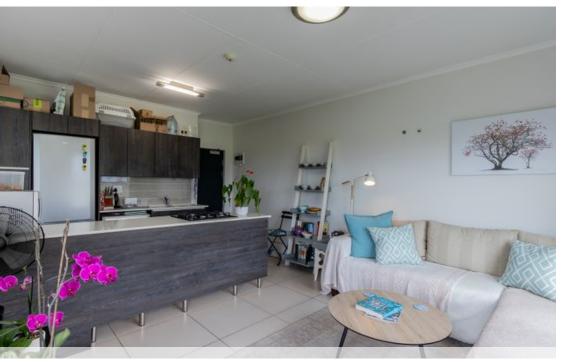

## Golf-course facing 1 Bedroom for sale in Popular De Velde

Set in one of the best locations in the estate, this airy 1 bedroom apartment (largest 1 bedroom unit type) offers ultimate lock-up-and-go lifestyle. Immaculately maintained, this unit has an open plan kitchen/living area with island, gas hob, extractor fan, fridge, washing machine and tumbledryer included. The en-suite bedroom is large enough to comfortably accommodate a queen size bed, and both the bedroom and livingroom have access to the well-sized balcony overlooking mountains, park area and golf course. De Velde Lifestyle Estate is one of the most popular secure estates in Somerset West and boasts a range of facilities including clubhouse with gym, pool, restaurant, workspace, cinema room and braai facilities. Location is superb with easy access to all main...