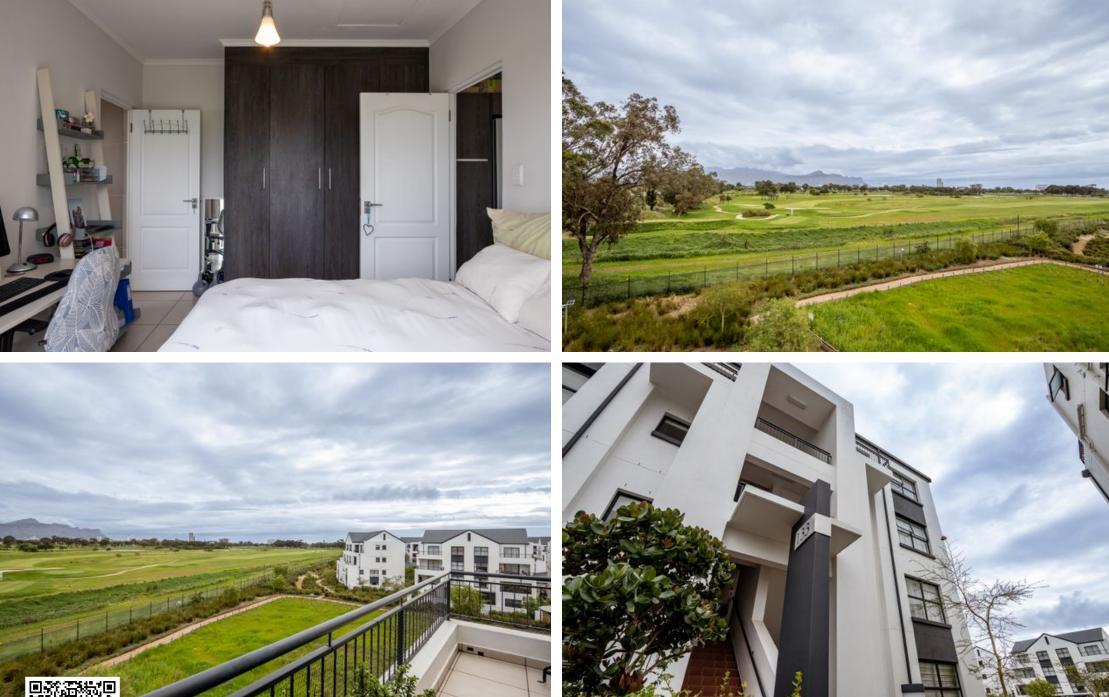

## Golf-course facing 1 Bedroom for sale in Popular De Velde

Set in one of the best locations in the estate, this airy 1 bedroom apartment (largest 1 bedroom unit type) offers ultimate lock-up-and-go lifestyle. Immaculately maintained, this unit has an open plan kitchen/living area with island, gas hob, extractor fan, fridge, washing machine and tumbledryer included. The en-suite bedroom is large enough to comfortably accommodate a queen size bed, and both the bedroom and livingroom have access to the well-sized balcony overlooking mountains, park area and golf course. De Velde Lifestyle Estate is one of the most popular secure estates in Somerset West and boasts a range of facilities including clubhouse with gym, pool, restaurant, workspace, cinema room and braai facilities. Location is superb with easy access to all main...