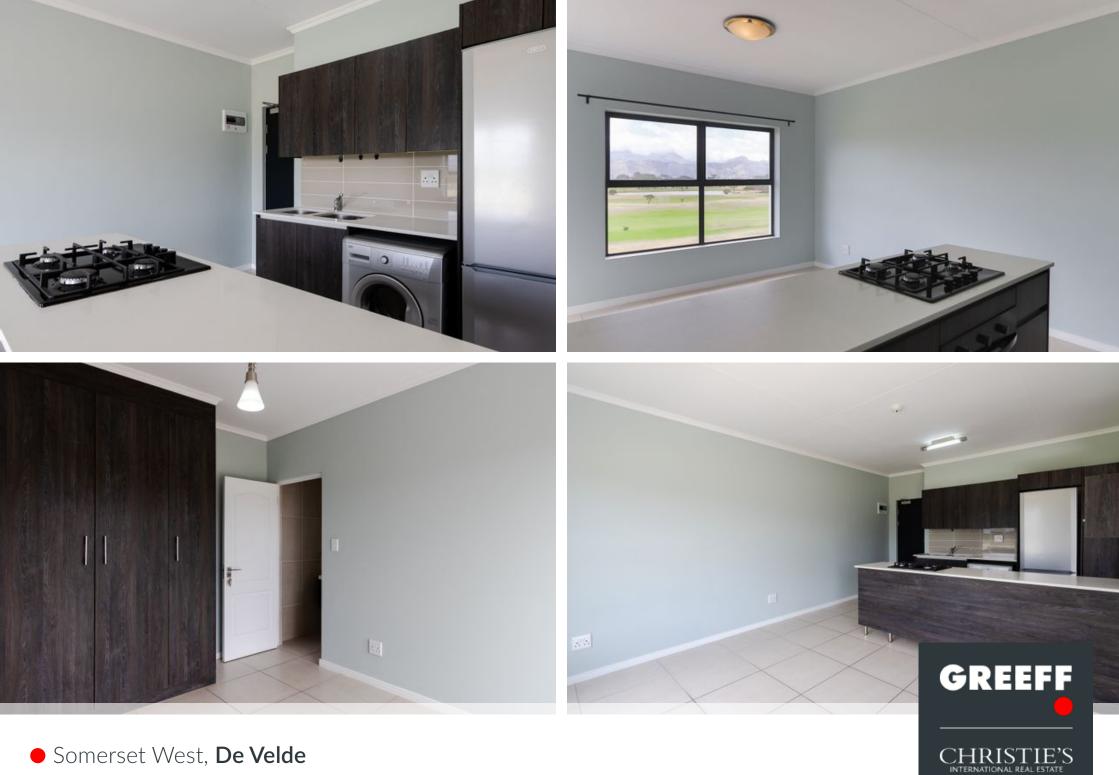

## Prime Position 1 Bedroom Apartment with Golf Course Views

Situated in popular De Velde Lifestyle Estate, this property boasts the very best location right next to the well-equipped facilities the estate offers, and facing the golf course giving you beautiful views from every angle. This unit type is the largest 1 bedroom you can find in De Velde, with open plan kitchen/lounge area featuring large island with extra storage and prep space. The kitchen further includes loadshedding friendly gas hob, fridge, washing machine and tumbledryer which forms part of the sale. Both the lounge and bedroom have access to a nicely sized balcony to enjoy the view. The spacious bedroom easily accommodates a queen size bed, ample built in cupboards and has an en-suite bathroom with a large shower. Excellent rental yield achievable. De Velde...

## Where it counts

Exclusive Affiliates of Christie's International Real Estate. E & OE

• Somerset West, **De Velde** 

Web Ref RL21642 https://www.greeff.co.za