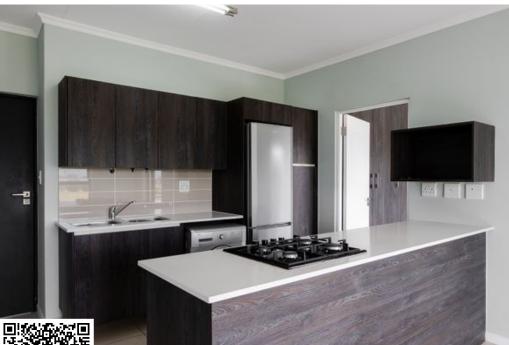

## Prime Position 1 Bedroom Apartment with Golf Course Views

Situated in popular De Velde Lifestyle Estate, this property boasts the very best location right next to the well-equipped facilities the estate offers, and facing the golf course giving you beautiful views from every angle. This unit type is the largest 1 bedroom you can find in De Velde, with open plan kitchen/lounge area featuring large island with extra storage and prep space. The kitchen further includes loadshedding friendly gas hob, fridge, washing machine and tumbledryer which forms part of the sale. Both the lounge and bedroom have access to a nicely sized balcony to enjoy the view. The spacious bedroom easily accommodates a queen size bed, ample built in cupboards and has an en-suite bathroom with a large shower. Excellent rental yield achievable. De Velde...