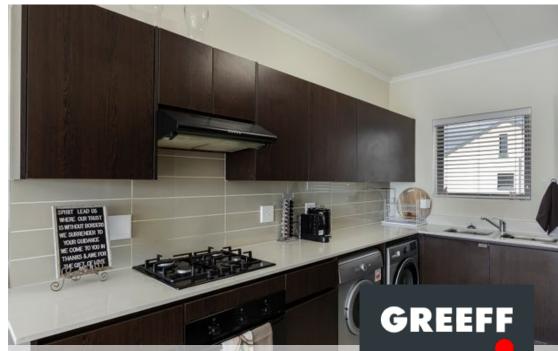

## Beautifully maintained Top floor North-Facing 2 Bedroom unit

Set in great position in the middle of the estate (away from busy roads), this neat and well maintained unit is ideal for investors and owner-occupiers alike. Featuring 2 bedrooms and 2 bathrooms (main en-suite with shower, full shared bath), open plan kitchen/dining/living areas leading out onto north-facing balcony with beautiful mountain views. The modern kitchen comes equipped with fridge/freezer, washing machine, dishwasher and tumbledryer, stone countertops, gas hob, electric oven and extractor fan. Extra bonus; air-conditioning unit has been installed in the lounge. There is an option to purchase with furniture 2 undercover parking bays are allocated to this unit De Velde Lifystyle estate features top amenities including clubhouse with pool,