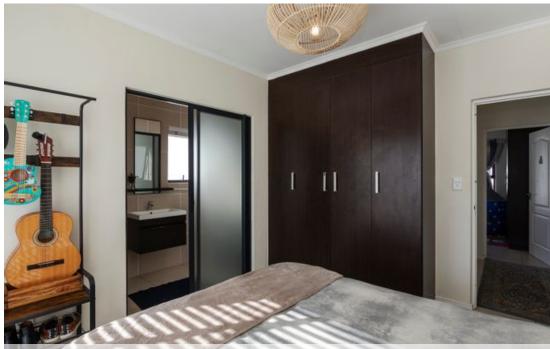

## Beautifully maintained Top floor North-Facing 2 Bedroom unit

Set in great position in the middle of the estate (away from busy roads), this neat and well maintained unit is ideal for investors and owner-occupiers alike. Featuring 2 bedrooms and 2 bathrooms (main en-suite with shower, full shared bath), open plan kitchen/dining/living areas leading out onto north-facing balcony with beautiful mountain views. The modern kitchen comes equipped with fridge/freezer, washing machine, dishwasher and tumbledryer, stone countertops, gas hob, electric oven and extractor fan. Extra bonus; air-conditioning unit has been installed in the lounge. There is an option to purchase with furniture 2 undercover parking bays are allocated to this unit De Velde Lifystyle estate features top amenities including clubhouse with pool,