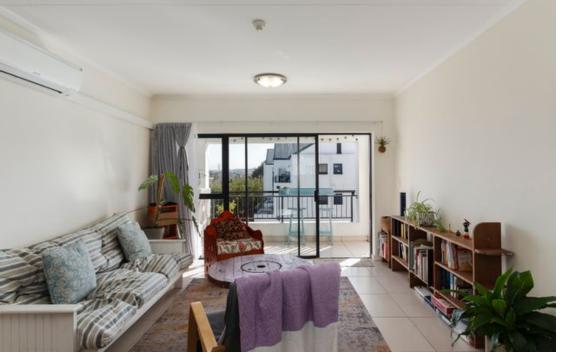

## Beautifully maintained Top floor North-Facing 2 Bedroom unit

Set in great position in the middle of the estate (away from busy roads), this neat and well maintained unit is ideal for investors and owner-occupiers alike. Featuring 2 bedrooms and 2 bathrooms (main en-suite with shower, full shared bath), open plan kitchen/dining/living areas leading out onto north-facing balcony with beautiful mountain views. The modern kitchen comes equipped with fridge/freezer, washing machine, dishwasher and tumbledryer, stone countertops, gas hob, electric oven and extractor fan. Extra bonus; air-conditioning unit has been installed in the lounge. There is an option to purchase with furniture 2 undercover parking bays are allocated to this unit De Velde Lifystyle estate features top amenities including clubhouse with pool,