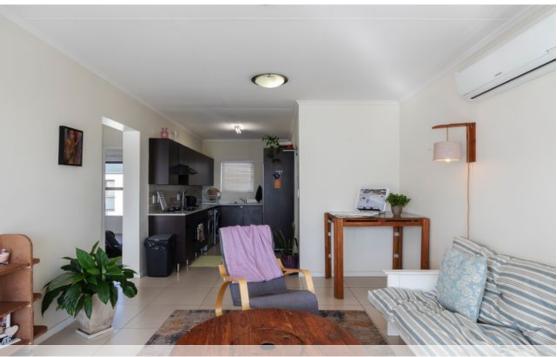

## Beautifully maintained Top floor North-Facing 2 Bedroom unit

Set in great position in the middle of the estate (away from busy roads), this neat and well maintained unit is ideal for investors and owner-occupiers alike. Featuring 2 bedrooms and 2 bathrooms (main en-suite with shower, full shared bath), open plan kitchen/dining/living areas leading out onto north-facing balcony with beautiful mountain views. The modern kitchen comes equipped with fridge/freezer, washing machine, dishwasher and tumbledryer, stone countertops, gas hob, electric oven and extractor fan. Extra bonus; air-conditioning unit has been installed in the lounge. There is an option to purchase with furniture 2 undercover parking bays are allocated to this unit De Velde Lifystyle estate features top amenities including clubhouse with pool,