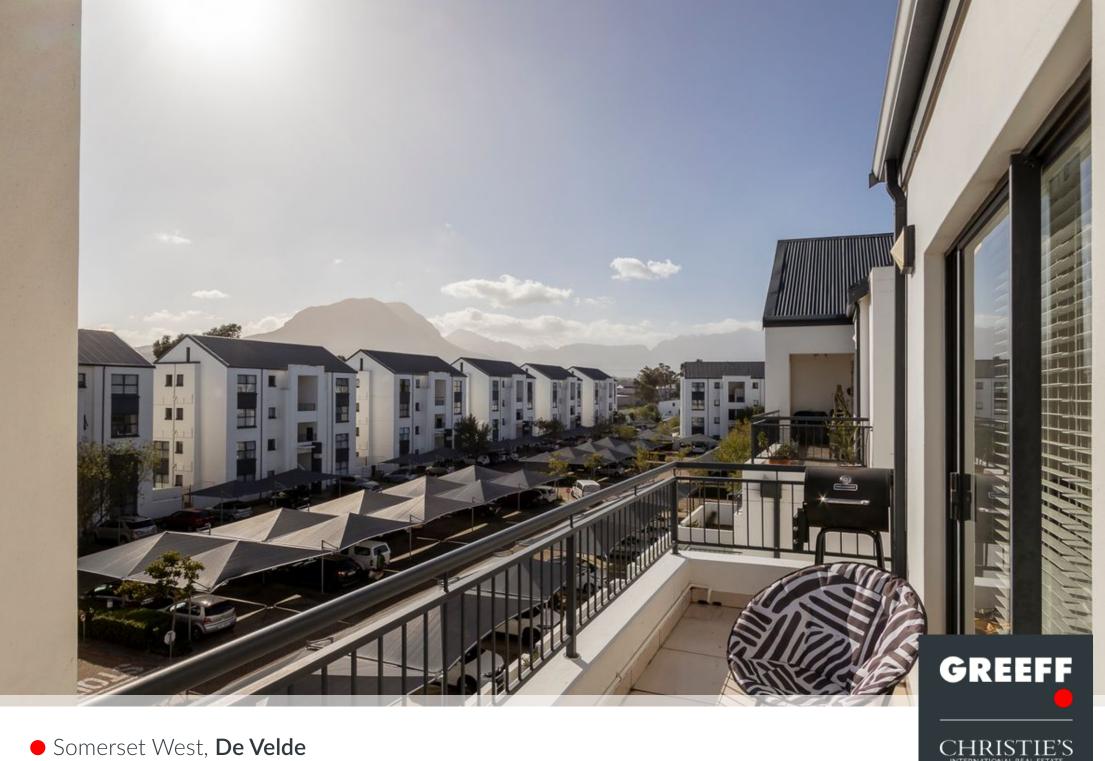

## Beautifully maintained Top floor North-Facing 2 Bedroom unit

Set in great position in the middle of the estate (away from busy roads), this neat and well maintained unit is ideal for investors and owner-occupiers alike. Featuring 2 bedrooms and 2 bathrooms (main en-suite with shower, full shared bath), open plan kitchen/dining/living areas leading out onto north-facing balcony with beautiful mountain views. The modern kitchen comes equipped with fridge/freezer, washing machine, dishwasher and tumbledryer, stone countertops, gas hob, electric oven and extractor fan. Extra bonus; air-conditioning unit has been installed in the lounge. There is an option to purchase with furniture 2 undercover parking bays are allocated to this unit De Velde Lifystyle estate features top amenities including clubhouse with pool,