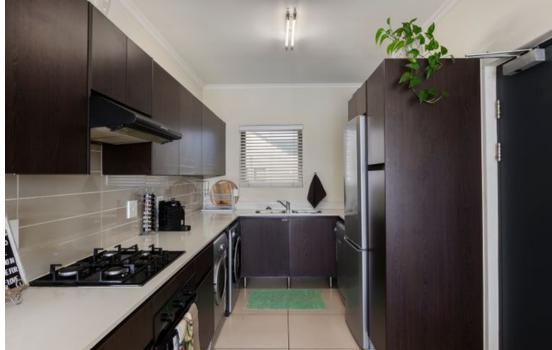

## Beautifully maintained Top floor North-Facing 2 Bedroom unit

Set in great position in the middle of the estate (away from busy roads), this neat and well maintained unit is ideal for investors and owner-occupiers alike. Featuring 2 bedrooms and 2 bathrooms (main en-suite with shower, full shared bath), open plan kitchen/dining/living areas leading out onto north-facing balcony with beautiful mountain views. The modern kitchen comes equipped with fridge/freezer, washing machine, dishwasher and tumbledryer, stone countertops, gas hob, electric oven and extractor fan. Extra bonus; air-conditioning unit has been installed in the lounge. There is an option to purchase with furniture 2 undercover parking bays are allocated to this unit De Velde Lifystyle estate features top amenities including clubhouse with pool,