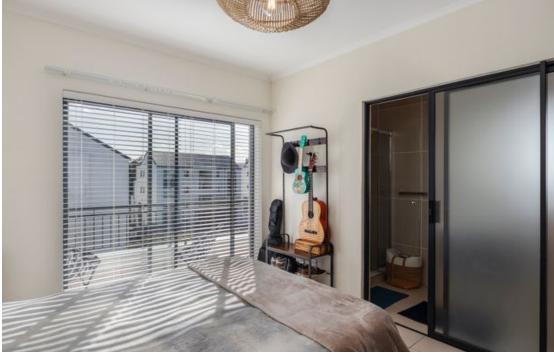

## Beautifully maintained Top floor North-Facing 2 Bedroom unit

Set in great position in the middle of the estate (away from busy roads), this neat and well maintained unit is ideal for investors and owner-occupiers alike. Featuring 2 bedrooms and 2 bathrooms (main en-suite with shower, full shared bath), open plan kitchen/dining/living areas leading out onto north-facing balcony with beautiful mountain views. The modern kitchen comes equipped with fridge/freezer, washing machine, dishwasher and tumbledryer, stone countertops, gas hob, electric oven and extractor fan. Extra bonus; air-conditioning unit has been installed in the lounge. There is an option to purchase with furniture 2 undercover parking bays are allocated to this unit De Velde Lifystyle estate features top amenities including clubhouse with pool,