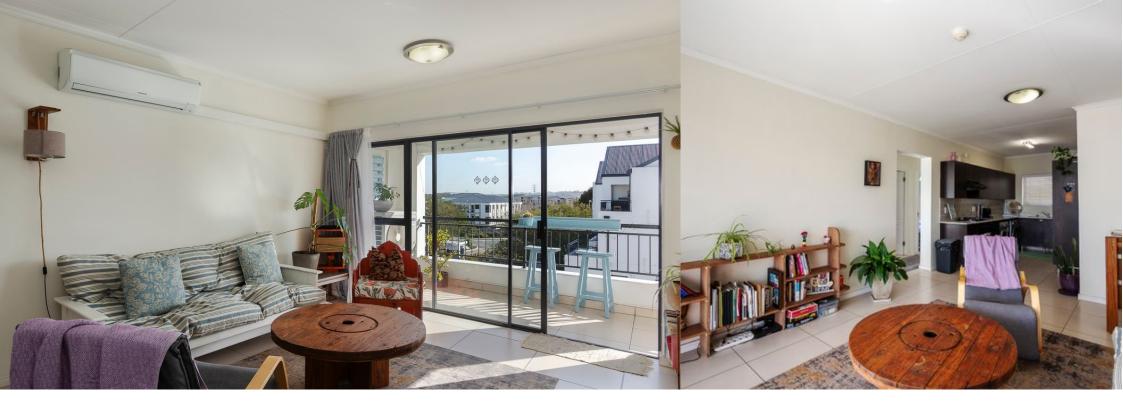

## Beautifully maintained Top floor North-Facing 2 Bedroom unit

Set in great position in the middle of the estate (away from busy roads), this neat and well maintained unit is ideal for investors and owner-occupiers alike. Featuring 2 bedrooms and 2 bathrooms (main en-suite with shower, full shared bath), open plan kitchen/dining/living areas leading out onto north-facing balcony with beautiful mountain views. The modern kitchen comes equipped with fridge/freezer, washing machine, dishwasher and tumbledryer, stone countertops, gas hob, electric oven and extractor fan. Extra bonus; air-conditioning unit has been installed in the lounge. There is an option to purchase with furniture 2 undercover parking bays are allocated to this unit De Velde Lifystyle estate features top amenities including clubhouse with pool,