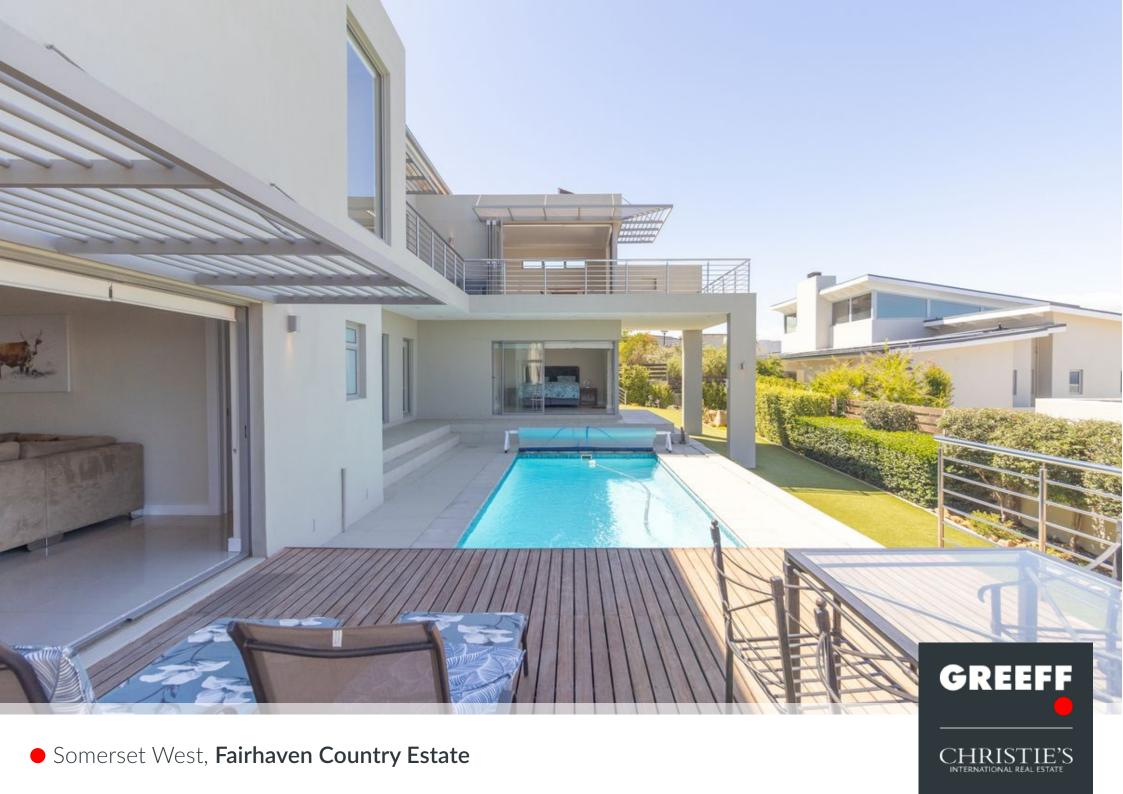

## Spectacular Vistas in Fairhaven Estate

Exclusive Mandate. Welcome to your dream home nestled in the prestigious Fairhaven Country Estate, Somerset West. This immaculate and move in ready property offers breathtaking views of the majestic Helderberg mountain ranges including Table Mountain and framed by the sparkling blue waters of False Bay. The estate provides a safe and secure idyllic setting with contemporary architectural guidelines and beautifully landscaped gardens that enhance its charm. Ground Level Features: \*\*Three Bedrooms:\*\* - The master suite boasts an en-suite bathroom and direct access to the spacious private garden and pool deck. - Two additional bedrooms also offer direct access to the pool deck and share a well-appointed bathroom. \*\*Versatile Circulation Space:\*\* Ideal for a...

Somerset West, Fairhaven Country Estate