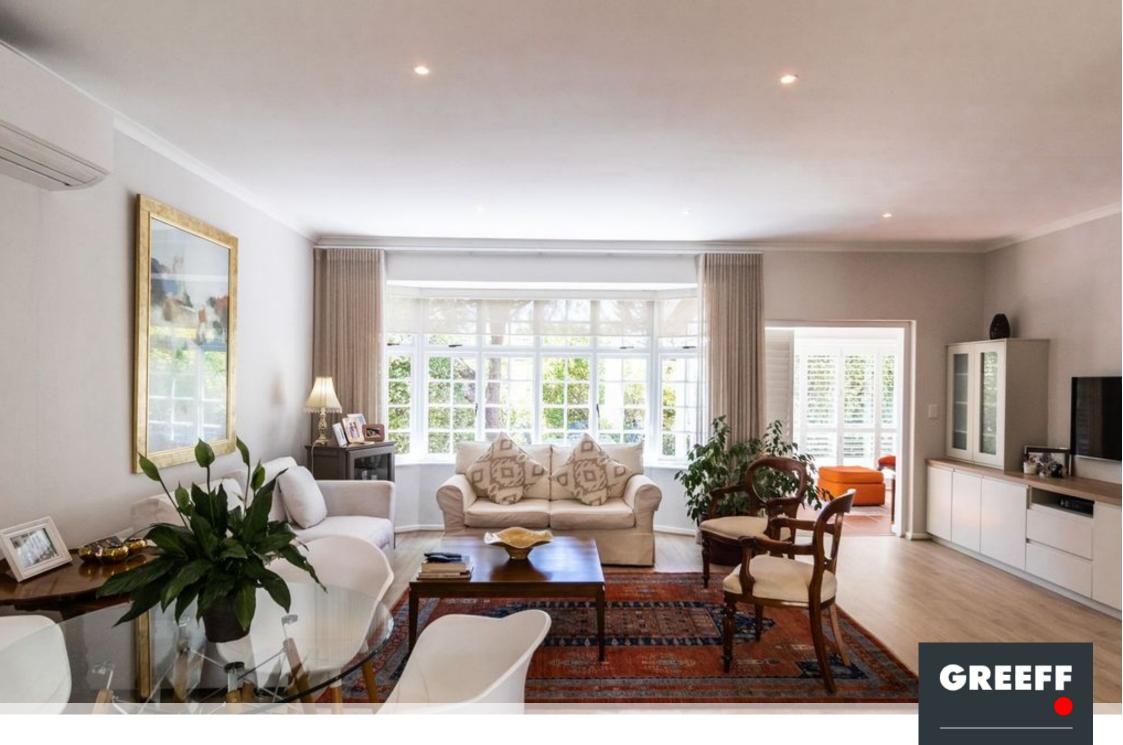

## Retirement Bliss in Pristine Condition

Exclusively Presented by Greeff Properties. Discover an exceptional opportunity to embrace a serene and fulfilling retirement at Helderberg Village, one of Somerset West's finest retirement enclaves. This newly refurbished, charming two-bedroom home, positioned in a north-facing orientation, offers a private sanctuary surrounded by meticulously landscaped gardens and tranquil vistas. Property Highlights: - Two en-suite bedrooms designed for privacy and comfort, featuring recently upgraded cabinetry. - Two stylishly renovated bathrooms. - Newly installed curtain rails, with negotiable Hertex curtains for a touch of elegance. - An open-plan, modern kitchen and dining area, recently refurbished, equipped with a double basin, electric stovetop, built-in oven, and...