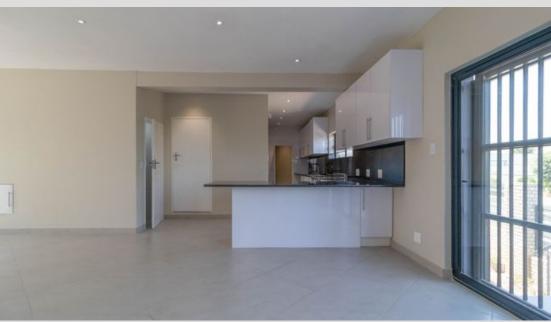

## Brand-New Modern Family Home with Stunning Sea & Mountain Views (x2)

This stylish, newly built home in the sought-after suburb of Heldervue offers modern living with breathtaking views. The open-plan lounge and dining area, complete with a built-in braai, seamlessly extends to a sundowner patio-perfect for entertaining. The sleek kitchen boasts ample cupboards, a walk-in pantry, and granite countertops, with space for three appliances. A premium 900mm gas/electric stove and a dedicated 30L geyser add extra convenience. Upstairs, a spacious pajama lounge/playroom/gym enjoys stunning sea views, along with a cozy study nook. Four well-sized bedrooms feature built-in cupboards, while two beautifully designed bathrooms (one en-suite) showcase elegant Caesarstone finishes. The double automated garage