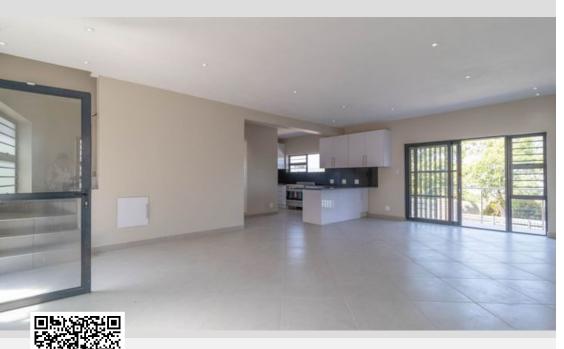

## Brand-New Modern Family Home with Stunning Sea & Mountain Views (x2)

This stylish, newly built home in the sought-after suburb of Heldervue offers modern living with breathtaking views. The open-plan lounge and dining area, complete with a built-in braai, seamlessly extends to a sundowner patio-perfect for entertaining. The sleek kitchen boasts ample cupboards, a walk-in pantry, and granite countertops, with space for three appliances. A premium 900mm gas/electric stove and a dedicated 30L geyser add extra convenience. Upstairs, a spacious pajama lounge/playroom/gym enjoys stunning sea views, along with a cozy study nook. Four well-sized bedrooms feature built-in cupboards, while two beautifully designed bathrooms (one en-suite) showcase elegant Caesarstone finishes. The double automated garage