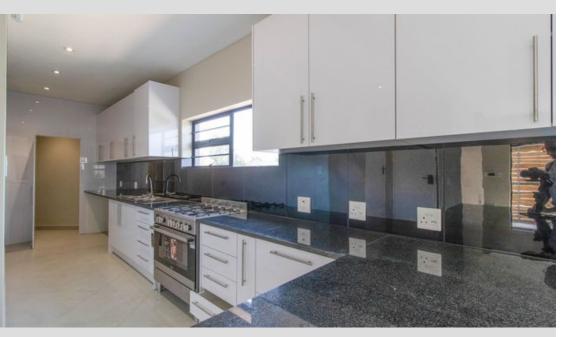

## Brand-New Modern Family Home with Stunning Sea & Mountain Views (x2)

This stylish, newly built home in the sought-after suburb of Heldervue offers modern living with breathtaking views. The open-plan lounge and dining area, complete with a built-in braai, seamlessly extends to a sundowner patio-perfect for entertaining. The sleek kitchen boasts ample cupboards, a walk-in pantry, and granite countertops, with space for three appliances. A premium 900mm gas/electric stove and a dedicated 30L geyser add extra convenience. Upstairs, a spacious pajama lounge/playroom/gym enjoys stunning sea views, along with a cozy study nook. Four well-sized bedrooms feature built-in cupboards, while two beautifully designed bathrooms (one en-suite) showcase elegant Caesarstone finishes. The double automated garage