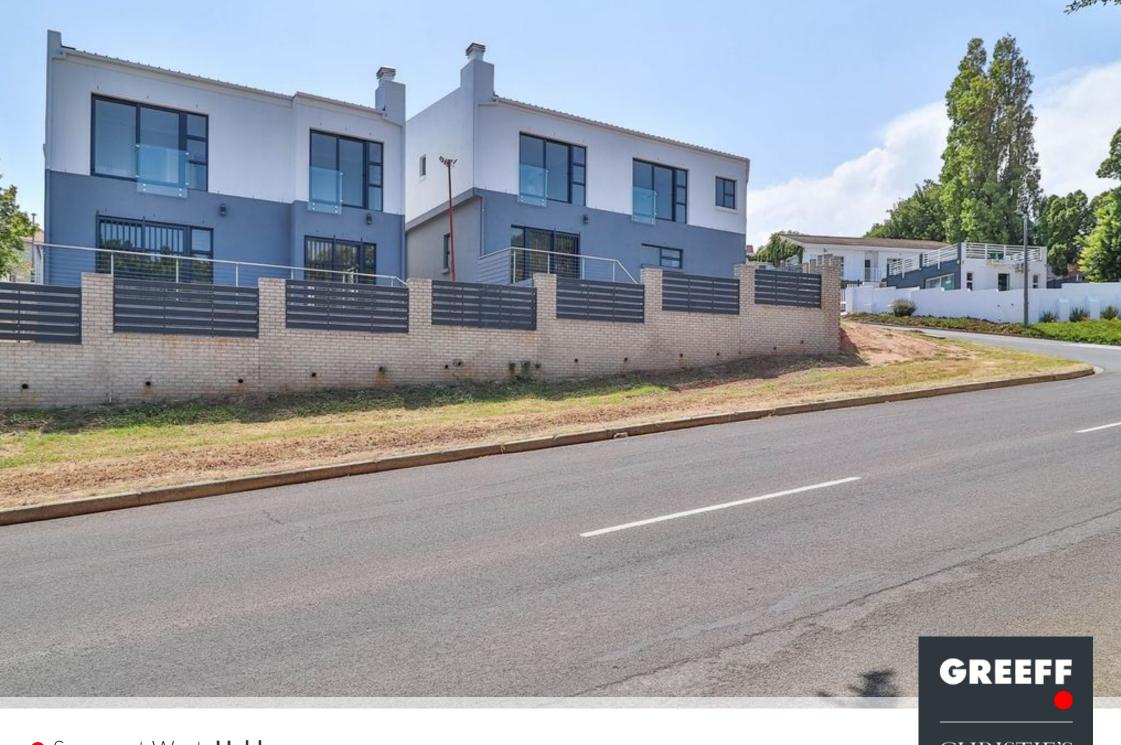

Somerset West, Heldervue

R4,700,000

## Brand-New Modern Family Home with Stunning Sea & Mountain Views (x2)

This stylish, newly built home in the sought-after suburb of Heldervue offers modern living with breathtaking views. The open-plan lounge and dining area, complete with a built-in braai, seamlessly extends to a sundowner patio-perfect for entertaining. The sleek kitchen boasts ample cupboards, a walk-in pantry, and granite countertops, with space for three appliances. A premium 900mm gas/electric stove and a dedicated 30L geyser add extra convenience. Upstairs, a spacious pajama lounge/playroom/gym enjoys stunning sea views, along with a cozy study nook. Four well-sized bedrooms feature built-in cupboards, while two beautifully designed bathrooms (one en-suite) showcase elegant Caesarstone finishes. The double automated garage