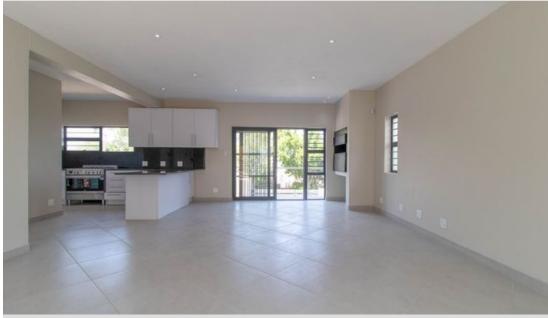

## Brand-New Modern Family Home with Stunning Sea & Mountain Views (x2)

This stylish, newly built home in the sought-after suburb of Heldervue offers modern living with breathtaking views. The open-plan lounge and dining area, complete with a built-in braai, seamlessly extends to a sundowner patio-perfect for entertaining. The sleek kitchen boasts ample cupboards, a walk-in pantry, and granite countertops, with space for three appliances. A premium 900mm gas/electric stove and a dedicated 30L geyser add extra convenience. Upstairs, a spacious pajama lounge/playroom/gym enjoys stunning sea views, along with a cozy study nook. Four well-sized bedrooms feature built-in cupboards, while two beautifully designed bathrooms (one en-suite) showcase elegant Caesarstone finishes. The double automated garage

ess to the home, with a...