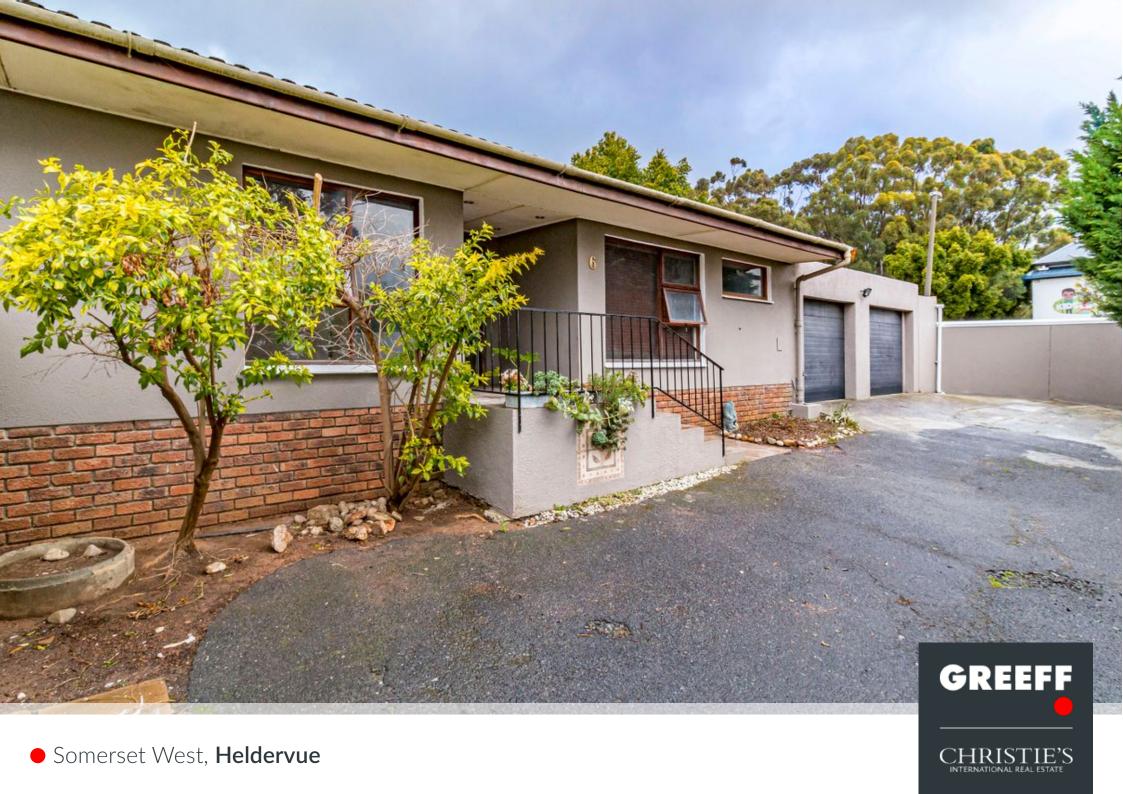

## Free-standing Family Home in Popular Heldervue

EXCLUSIVE SOLE MANDATE On show by appointment Saturday 2 September Set in familyfriendly Heldervue, this home is ready for its new family. Featuring 3 bedrooms (main en-suite), fully renovated family bathroom, laminated flooring in all bedrooms. The spacious kitchen has solid wood cabinets, 5 burner gas hob and space for all appliances in laundry area. There is also an additional area leading off the kitchen which could be used as a breakfast nook, or space to work from home. The living and dining rooms are spacious and can easily accommodate the whole family, with fireplace for chilly winter evenings. Both the living area and master bedroom lead to your north facing entertainers garden with large pool, braai area and plenty of space for kids and dogs to run and...

• Somerset West, **Heldervue** 

Web Ref RL20753 https://www.greeff.co.za