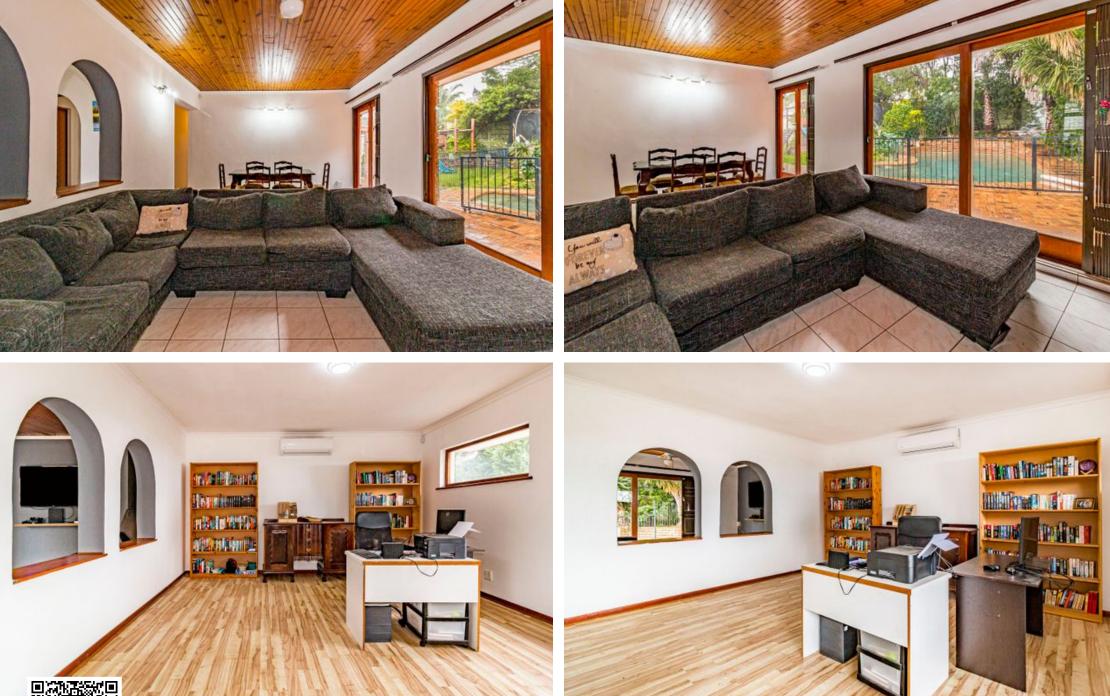

## Free-standing Family Home in Popular Heldervue

EXCLUSIVE SOLE MANDATE On show by appointment Saturday 2 September Set in familyfriendly Heldervue, this home is ready for its new family. Featuring 3 bedrooms (main en-suite), fully renovated family bathroom, laminated flooring in all bedrooms. The spacious kitchen has solid wood cabinets, 5 burner gas hob and space for all appliances in laundry area. There is also an additional area leading off the kitchen which could be used as a breakfast nook, or space to work from home. The living and dining rooms are spacious and can easily accommodate the whole family, with fireplace for chilly winter evenings. Both the living area and master bedroom lead to your north facing entertainers garden with large pool, braai area and plenty of space for kids and dogs to run and...