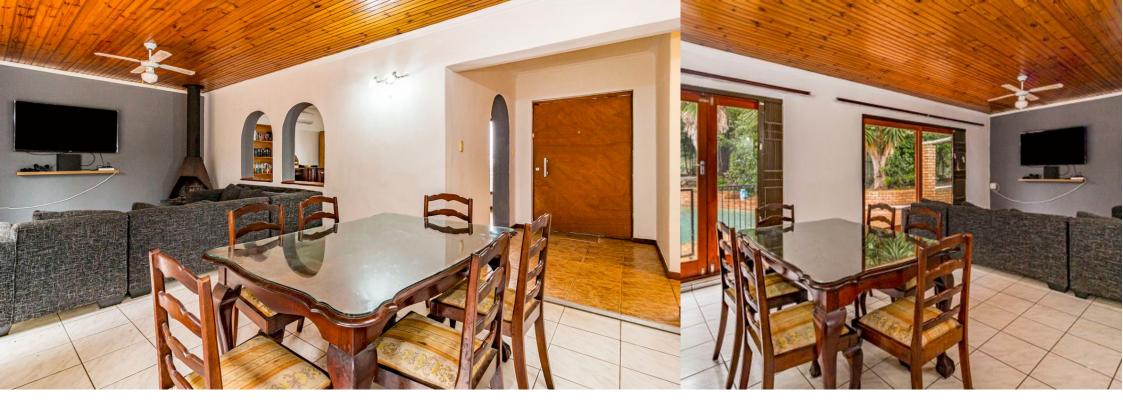

## Free-standing Family Home in Popular Heldervue

EXCLUSIVE SOLE MANDATE On show by appointment Saturday 2 September Set in familyfriendly Heldervue, this home is ready for its new family. Featuring 3 bedrooms (main en-suite), fully renovated family bathroom, laminated flooring in all bedrooms. The spacious kitchen has solid wood cabinets, 5 burner gas hob and space for all appliances in laundry area. There is also an additional area leading off the kitchen which could be used as a breakfast nook, or space to work from home. The living and dining rooms are spacious and can easily accommodate the whole family, with fireplace for chilly winter evenings. Both the living area and master bedroom lead to your north facing entertainers garden with large pool, braai area and plenty of space for kids and dogs to run and...