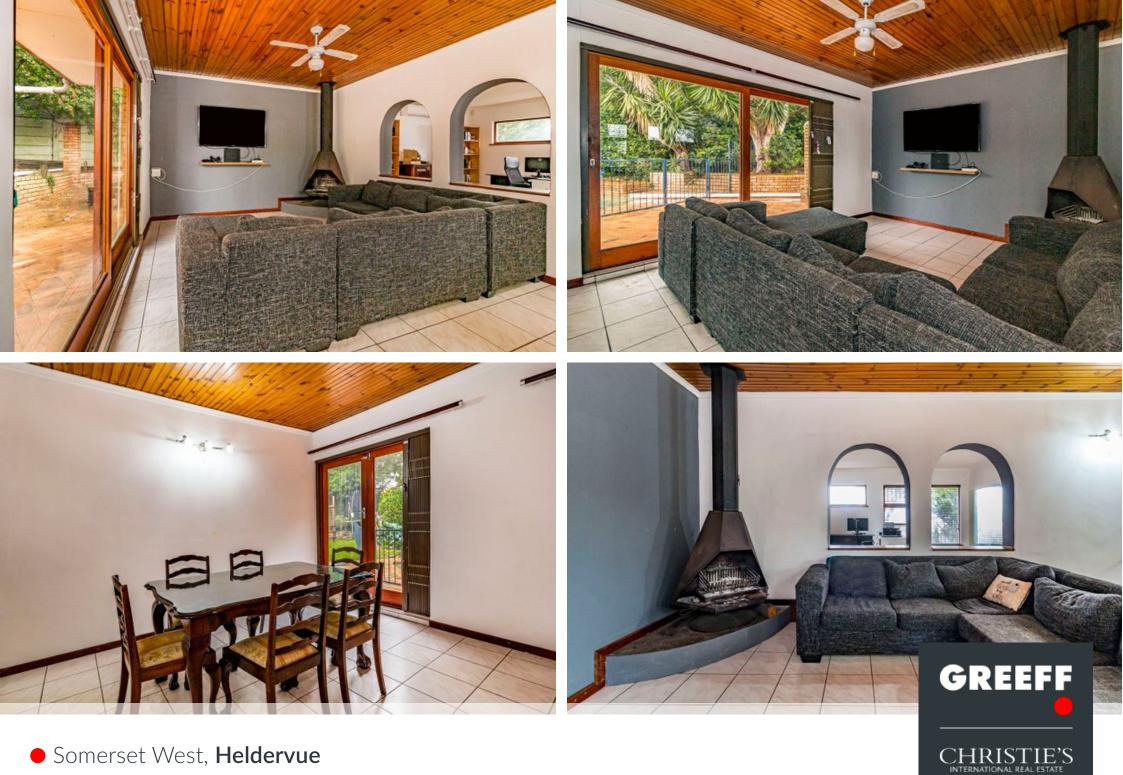

## Free-standing Family Home in Popular Heldervue

EXCLUSIVE SOLE MANDATE On show by appointment Saturday 2 September Set in familyfriendly Heldervue, this home is ready for its new family. Featuring 3 bedrooms (main en-suite), fully renovated family bathroom, laminated flooring in all bedrooms. The spacious kitchen has solid wood cabinets, 5 burner gas hob and space for all appliances in laundry area. There is also an additional area leading off the kitchen which could be used as a breakfast nook, or space to work from home. The living and dining rooms are spacious and can easily accommodate the whole family, with fireplace for chilly winter evenings. Both the living area and master bedroom lead to your north facing entertainers garden with large pool, braai area and plenty of space for kids and dogs to run and...