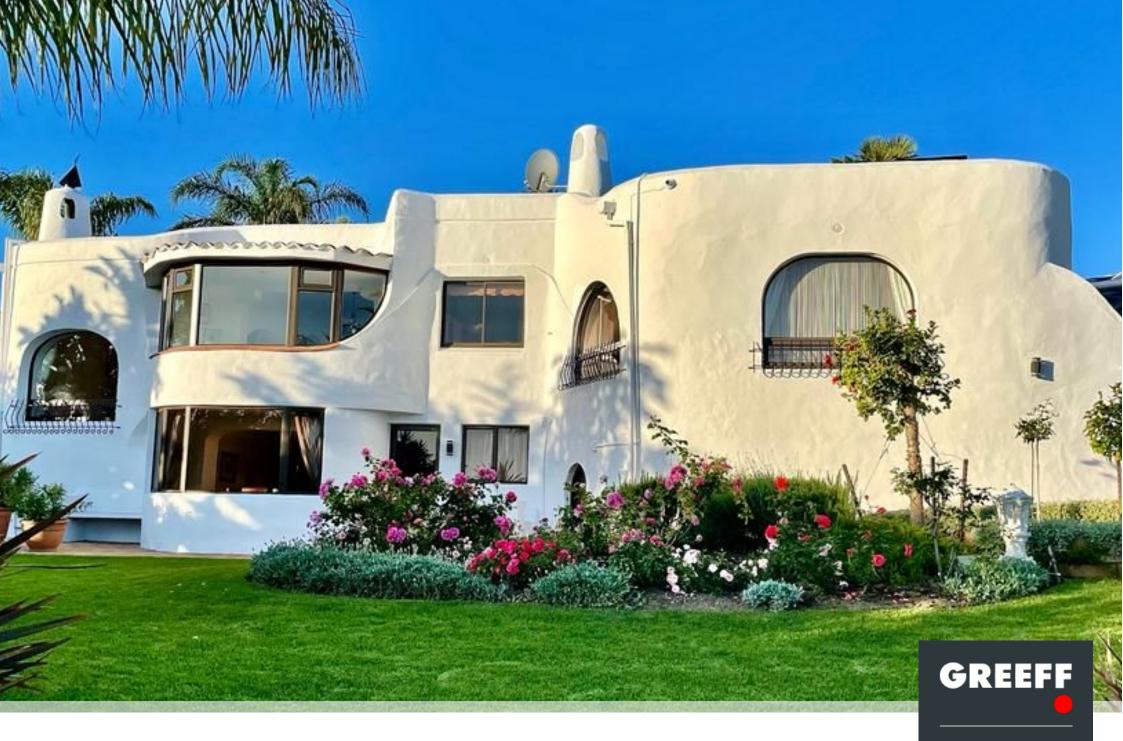

## **POA**

friendly...

Impressive Mediterranean style villa with magnificent views

Welcome to an immaculate Mediterranean-style home nestled on the upper slopes of the leafy La Sandra suburb of Somerset West. The grand West Peak of the Helderberg Mountain Rage towers over the area with sweeping views of False Bay and the Hottentots Holland Mountains. This home is uniquely positioned, welcoming the refreshing South Easterly winds, yet protected against

other year-round prevailing wind patterns in the basin. The stately charm of the area in this quiet

road (cul-de-sacs on both adjoining streets) leaves one with a feeling of peace and tranquility

befitting this home. Set on 2200 sqm's the home overlooks a beautifully manicured, sloped, sprawling garden, home to a large Koi Pond, stream, classical garden gazebo, and palm trees. Eco-