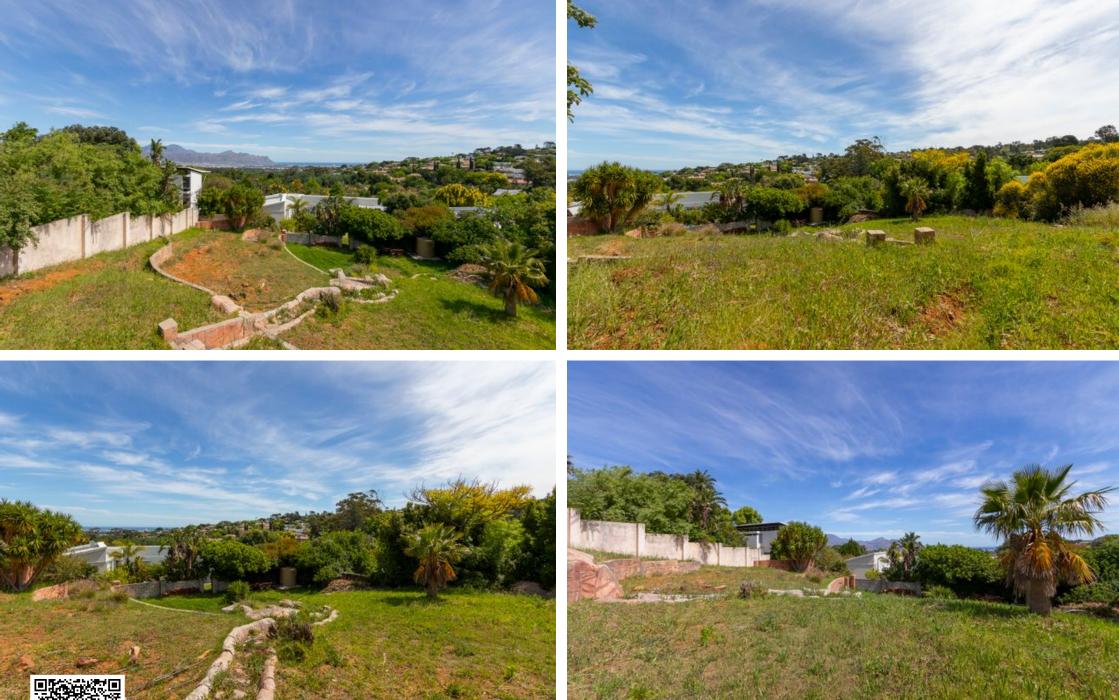

## A RARE FIND IN SOUGHT AFTER LA SANDRA SOMERSET WEST

This 1200sqm fully walled erf is beautifully tucked away along a cul-de-sac, and is a dream waiting to be realised. The plot is elevated and offers beautiful sea views. Building a home here will put you in excellent company. La Sandra is a very sought-after suburb of Somerset West, being close to prestigious Parel Vallei High School, as well as other top Primary Schools in the area. This piece of land is in a wind-protected spot in the area. A nice long driveway leads up to the property which ensures complete privacy as well as safety. Call today for your viewing.