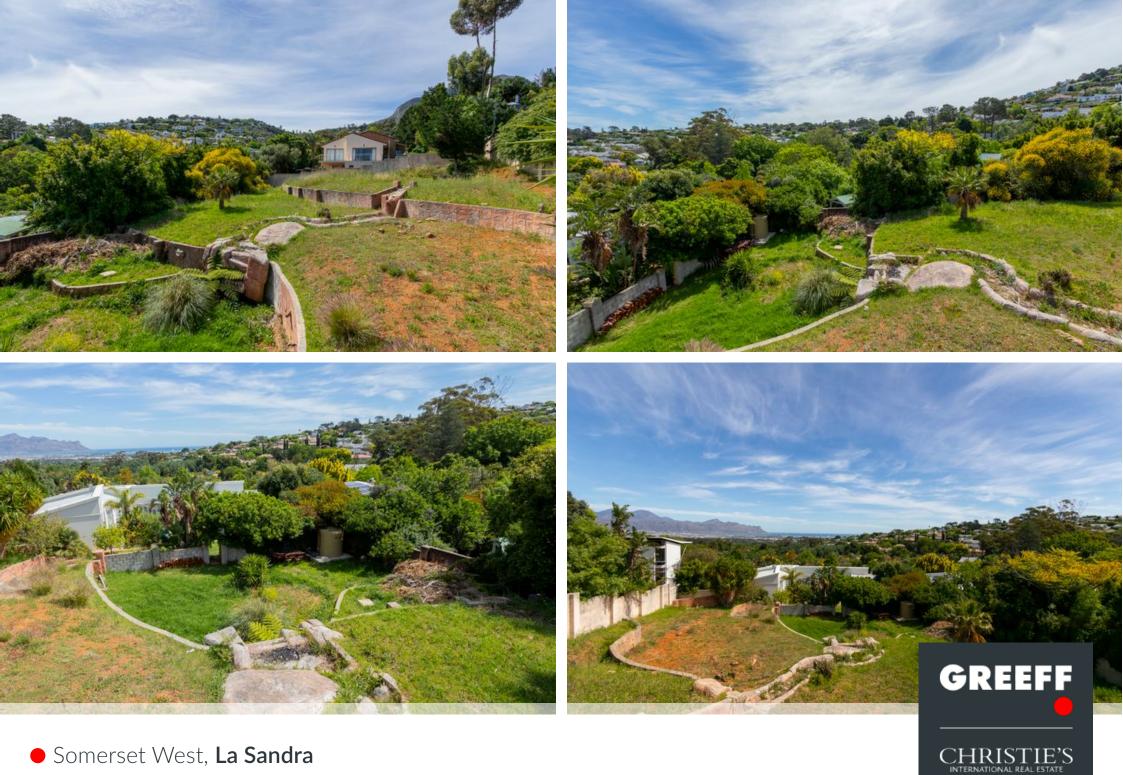

• Somerset West, La Sandra

## A RARE FIND IN SOUGHT AFTER LA SANDRA SOMERSET WEST

This 1200sqm fully walled erf is beautifully tucked away along a cul-de-sac, and is a dream waiting to be realised. The plot is elevated and offers beautiful sea views. Building a home here will put you in excellent company. La Sandra is a very sought-after suburb of Somerset West, being close to prestigious Parel Vallei High School, as well as other top Primary Schools in the area. This piece of land is in a wind-protected spot in the area. A nice long driveway leads up to the property which ensures complete privacy as well as safety. Call today for your viewing.