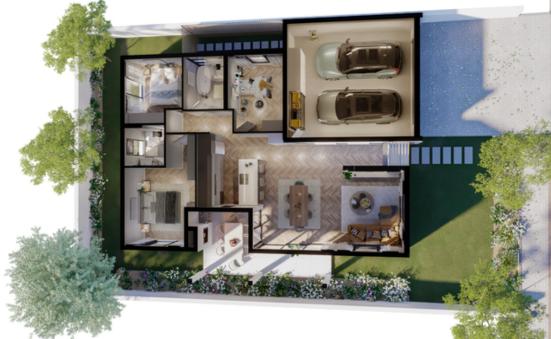

## Embrace Tranquility and Sustainability at Mzuri Estate

Are you seeking a secure, luxurious lifestyle that prioritizes both comfort and sustainability? Look no further than Mzuri Estate, a stunning development nestled amidst the beauty of Somerset West's Dennegeur region. Mzuri Estate offers a unique opportunity for downsizers and young families alike. Imagine sprawling single-story homes, with your choice of two or three bedrooms, boasting modern open-plan kitchens featuring Bosch appliances. Ergonomic design ensures maximum comfort, while eco-friendly features like water recycling and solar-assisted geysers keep your wallet and the environment happy. Peace of mind is paramount at Mzuri Estate. State-ofthe-art security systems and protocols ensure you and your loved ones can fully enjoy the tranquility of the estate....

## Features

| Interior                                              |                  | Exterior                  |         | Sizes                   |                |
|-------------------------------------------------------|------------------|---------------------------|---------|-------------------------|----------------|
| Bedrooms<br>Bathrooms<br>Recep. Rooms<br>Dining Rooms | 3<br>2<br>2<br>1 | Carports/Parkings<br>Pool | 2<br>No | Floor Size<br>Land Size | 188m²<br>323m² |