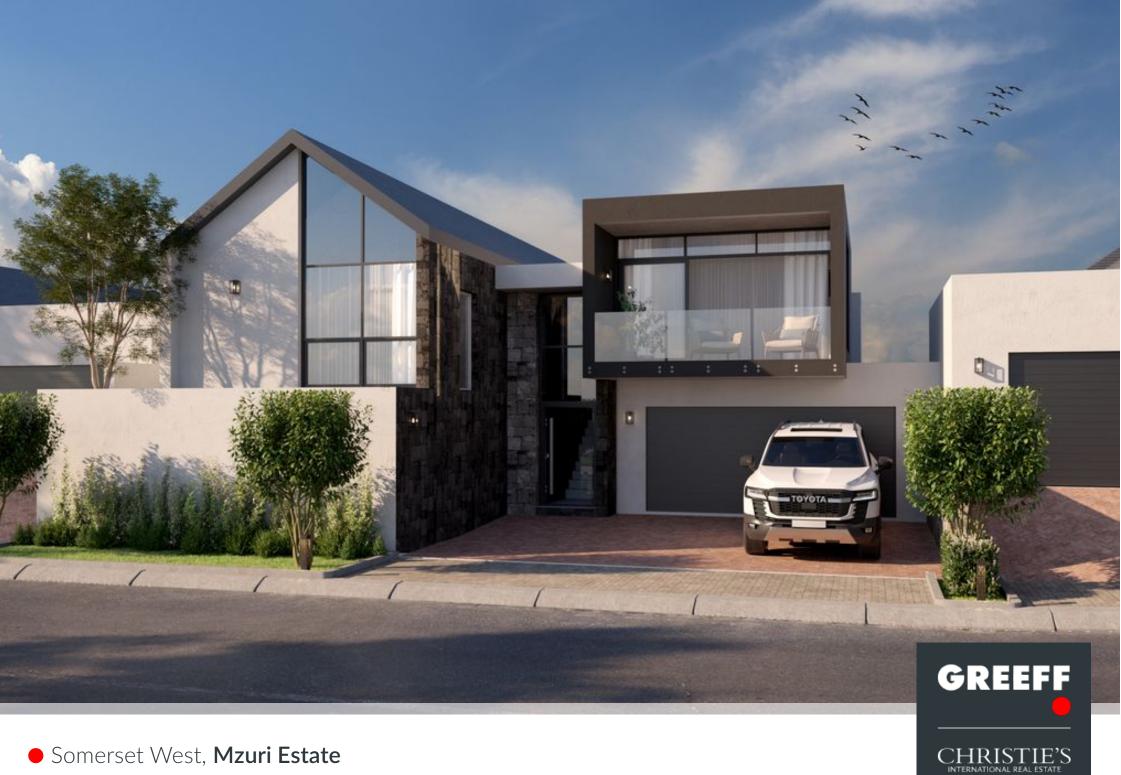

• Somerset West, **Mzuri Estate** 

# Brand new designer home

Buy a plot and plan, newly built home in the sought after Mzuri Estate in the heart of Somerset West. These homes will be state of the art, modern, built with exceptional quality and attention to detail. Grab the opportunity to build your home or investment property at Mzuri. There are 5 design options to choose from: - ranging from 180 sqm - 230 sqm, - 3 or 4 bedrooms - and priced from R4,995,000 up to R6,399,000. All homes have a selection of finishes and design options, please contact us to discuss these. With emphasis on sustainability, these properties feature energy-efficient LED lighting, a solar geyser, and an inverter-ready setup. Mzuri Estate is ideally located near Vergelegen Medi-Clinic, top-rated schools, and Vergelegen Plein Shopping Centre. Enjoy the...

## Features

| Interior                                              |                    | Exterior                  |         | Sizes                   |                |
|-------------------------------------------------------|--------------------|---------------------------|---------|-------------------------|----------------|
| Bedrooms<br>Bathrooms<br>Recep. Rooms<br>Dining Rooms | 3<br>2.5<br>2<br>1 | Carports/Parkings<br>Pool | 4<br>No | Floor Size<br>Land Size | 180m²<br>258m² |