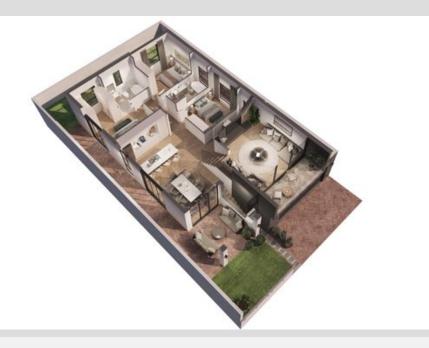

# Brand new designer home

Buy a plot and plan, newly built home in the sought after Mzuri Estate in the heart of Somerset West. These homes will be state of the art, modern, built with exceptional quality and attention to detail. Grab the opportunity to build your home or investment property at Mzuri. There are 5 design options to choose from: - ranging from 180 sqm - 230 sqm, - 3 or 4 bedrooms - and priced from R4,995,000 up to R6,399,000. All homes have a selection of finishes and design options, please contact us to discuss these. With emphasis on sustainability, these properties feature energy-efficient LED lighting, a solar geyser, and an inverter-ready setup. Mzuri Estate is ideally located near Vergelegen Medi-Clinic, top-rated schools, and Vergelegen Plein Shopping Centre. Enjoy the...

## Features

| Interior                                              |                    | Exterior                  |         | Sizes                   |                |
|-------------------------------------------------------|--------------------|---------------------------|---------|-------------------------|----------------|
| Bedrooms<br>Bathrooms<br>Recep. Rooms<br>Dining Rooms | 3<br>2.5<br>2<br>1 | Carports/Parkings<br>Pool | 4<br>No | Floor Size<br>Land Size | 180m²<br>258m² |