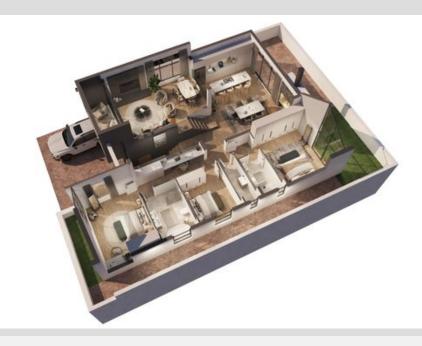

## **Features**

Interior Sizes Exterior **Bedrooms** Carports/Parkings Floor Size 225m<sup>2</sup> 2.5 Bathrooms Land Size 323m<sup>2</sup> Recep. Rooms **Dining Rooms** 

Nori Annandale 072 375 7668 nora@greeff.co.za