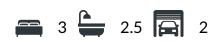

## Features

| Interior                                              |                    | Exterior                  |         | Sizes                   |                |
|-------------------------------------------------------|--------------------|---------------------------|---------|-------------------------|----------------|
| Bedrooms<br>Bathrooms<br>Recep. Rooms<br>Dining Rooms | 3<br>2.5<br>2<br>1 | Carports/Parkings<br>Pool | 2<br>No | Floor Size<br>Land Size | 171m²<br>152m² |