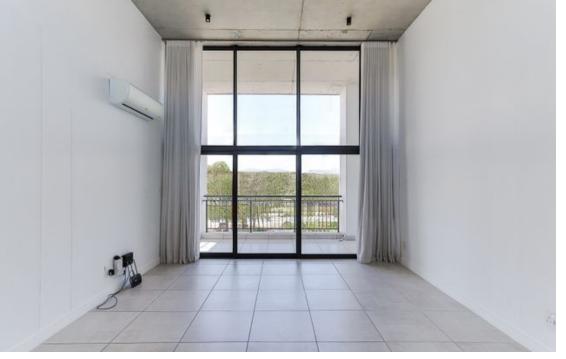

Somerset West, Paardevlei

R2,995,000

GO AT ITS BEST WITH VIEWS

LUXURY LIFESTYLE LIVING! PENTHOUSE, LOCK UP AND

This luxury apartment is situated on the top floor of Paardevlei Lifestyle Estate. The ideal lock up and go apartment across the road from Strand Golf course. Three generously sized bedrooms with

2 spacious bathrooms. All the bedrooms have more-than-enough built-in cupboards. The main

bedroom has an en-suite bathroom, and also offers an air-conditioning unit. Expansive open plan

kitchen, lounge and dining room with high loft-like and industrial ceilings give a feeling of even more openness and space. The kitchen boasts Caesar Stone counter tops as well as integrated Smeg washer/dryer machine, dishwasher and fridge. Gas hob with extractor fan and under