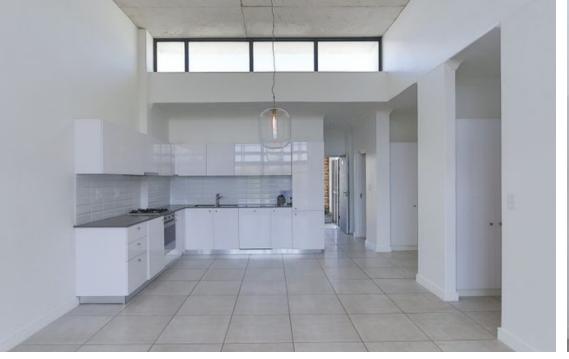

2 spacious bathrooms. All the bedrooms have more-than-enough built-in cupboards. The main

bedroom has an en-suite bathroom, and also offers an air-conditioning unit. Expansive open plan

kitchen, lounge and dining room with high loft-like and industrial ceilings give a feeling of even more openness and space. The kitchen boasts Caesar Stone counter tops as well as integrated Smeg washer/dryer machine, dishwasher and fridge. Gas hob with extractor fan and under

counter oven. An office space can easily be created in the unit without too much hassle. This unit