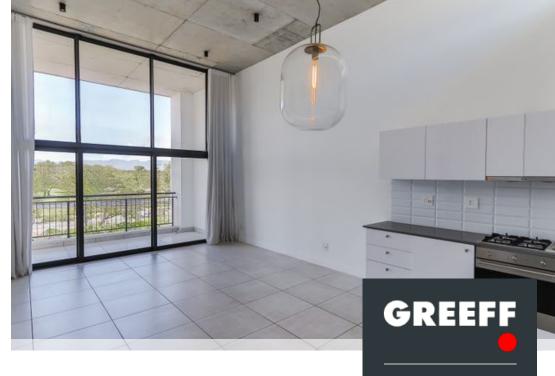

Somerset West, Paardevlei

R2,995,000

GO AT ITS BEST WITH VIEWS

LUXURY LIFESTYLE LIVING! PENTHOUSE, LOCK UP AND

This luxury apartment is situated on the top floor of Paardevlei Lifestyle Estate. The ideal lock up and go apartment across the road from Strand Golf course. Three generously sized bedrooms with

2 spacious bathrooms. All the bedrooms have more-than-enough built-in cupboards. The main

bedroom has an en-suite bathroom, and also offers an air-conditioning unit. Expansive open plan

kitchen, lounge and dining room with high loft-like and industrial ceilings give a feeling of even more openness and space. The kitchen boasts Caesar Stone counter tops as well as integrated Smeg washer/dryer machine, dishwasher and fridge. Gas hob with extractor fan and under

counter oven. An office space can easily be created in the unit without too much hassle. This unit