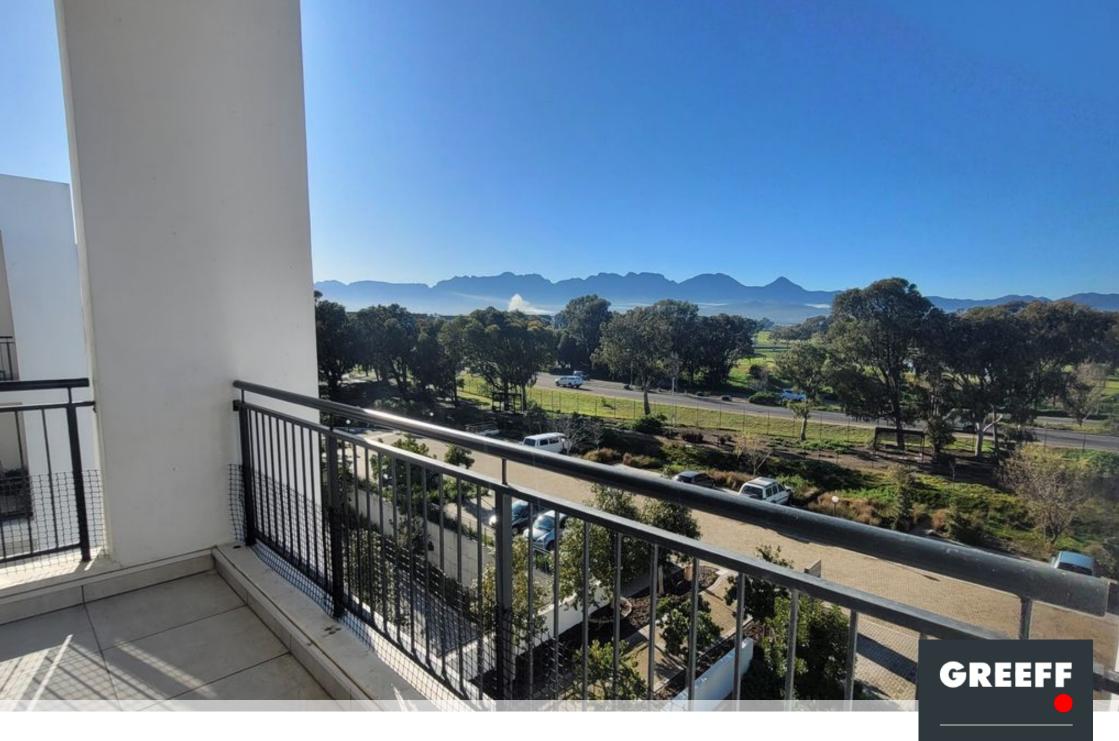

Somerset West, Paardevlei

R2,995,000

GO AT ITS BEST WITH VIEWS

LUXURY LIFESTYLE LIVING! PENTHOUSE, LOCK UP AND

This luxury apartment is situated on the top floor of Paardevlei Lifestyle Estate. The ideal lock up and go apartment across the road from Strand Golf course. Three generously sized bedrooms with

2 spacious bathrooms. All the bedrooms have more-than-enough built-in cupboards. The main

bedroom has an en-suite bathroom, and also offers an air-conditioning unit. Expansive open plan

kitchen, lounge and dining room with high loft-like and industrial ceilings give a feeling of even more openness and space. The kitchen boasts Caesar Stone counter tops as well as integrated Smeg washer/dryer machine, dishwasher and fridge. Gas hob with extractor fan and under