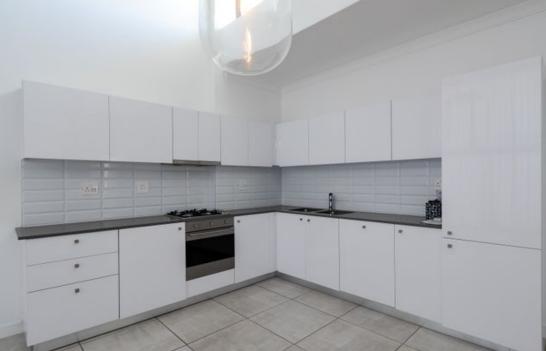

Somerset West, Paardevlei

R2,995,000

GO AT ITS BEST WITH VIEWS

LUXURY LIFESTYLE LIVING! PENTHOUSE, LOCK UP AND

This luxury apartment is situated on the top floor of Paardevlei Lifestyle Estate. The ideal lock up and go apartment across the road from Strand Golf course. Three generously sized bedrooms with

2 spacious bathrooms. All the bedrooms have more-than-enough built-in cupboards. The main

bedroom has an en-suite bathroom, and also offers an air-conditioning unit. Expansive open plan

kitchen, lounge and dining room with high loft-like and industrial ceilings give a feeling of even more openness and space. The kitchen boasts Caesar Stone counter tops as well as integrated Smeg washer/dryer machine, dishwasher and fridge. Gas hob with extractor fan and under