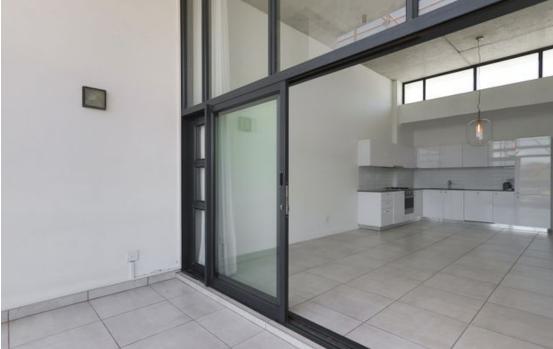

2 spacious bathrooms. All the bedrooms have more-than-enough built-in cupboards. The main

bedroom has an en-suite bathroom, and also offers an air-conditioning unit. Expansive open plan

kitchen, lounge and dining room with high loft-like and industrial ceilings give a feeling of even more openness and space. The kitchen boasts Caesar Stone counter tops as well as integrated Smeg washer/dryer machine, dishwasher and fridge. Gas hob with extractor fan and under

counter oven. An office space can easily be created in the unit without too much hassle. This unit