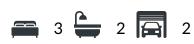

## Features

| Interior                                              |                  | Exterior                  |          | Sizes      |       |
|-------------------------------------------------------|------------------|---------------------------|----------|------------|-------|
| Bedrooms<br>Bathrooms<br>Recep. Rooms<br>Dining Rooms | 3<br>2<br>2<br>1 | Carports/Parkings<br>Pool | 2<br>Yes | Floor Size | 104m² |