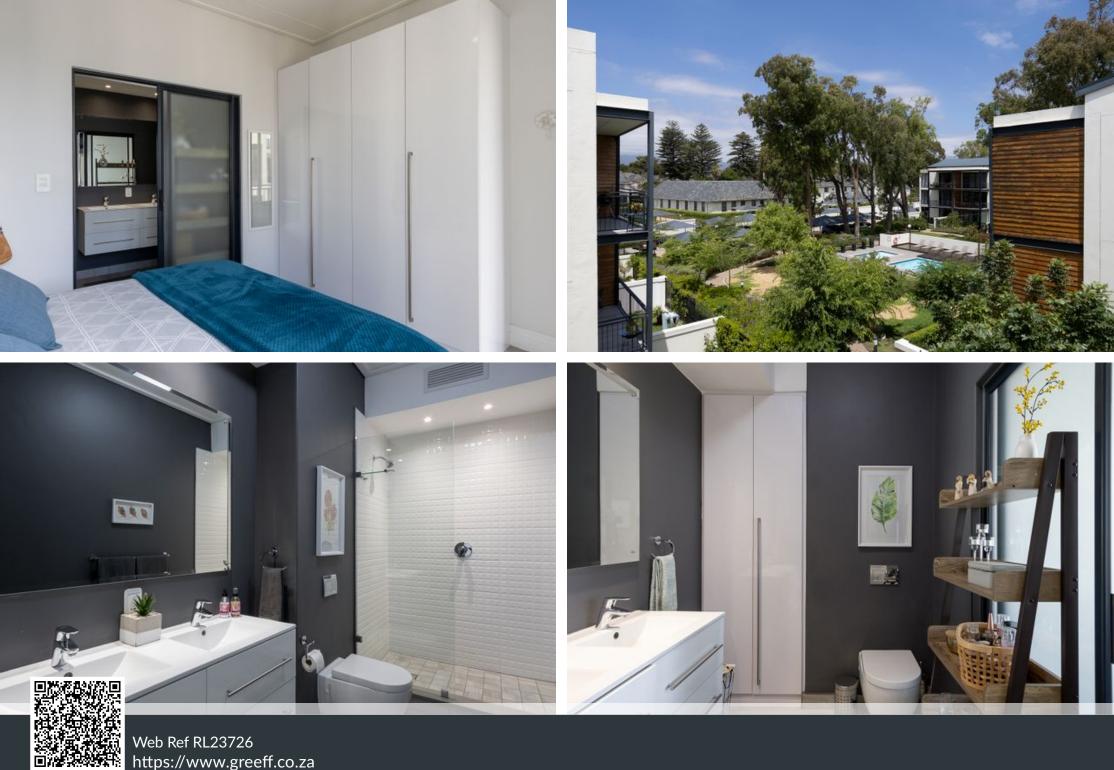

## *Living the lifestyle in this spectacular modern light and bright home*

Exclusive Sole Mandate Discover the perfect blend of tranquility, beauty, and modern living in this stunning 3 bedroom, 2 bathroom apartment, located in luxurious Paardevlei Square. The immaculate spacious open-plan kitchen with it's clean, high-gloss lines and top of the range finishes comes replete with integrated smeg appliances (fridge/freezer; dishwasher; oven with gas hob). The gas for the geyser as well as the hob, is centrally managed by the estate for extra ease. The main bedroom features a spacious en-suite bathroom, while the additional two bedrooms are ideal for family, guests, or a home office. All fitted with glossy white built-in cupboards Two secure covered parking bays close to the unit. The estate has a elevator for your convenience, a...

## Features

| Interior                                              |                  | Exterior                  |          | Sizes      |       |
|-------------------------------------------------------|------------------|---------------------------|----------|------------|-------|
| Bedrooms<br>Bathrooms<br>Recep. Rooms<br>Dining Rooms | 3<br>2<br>2<br>1 | Carports/Parkings<br>Pool | 2<br>Yes | Floor Size | 104m² |