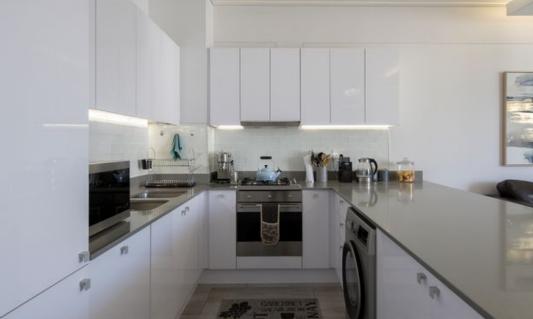

## *Living the lifestyle in this spectacular modern light and bright home*

Exclusive Sole Mandate Discover the perfect blend of tranquility, beauty, and modern living in this stunning 3 bedroom, 2 bathroom apartment, located in luxurious Paardevlei Square. The immaculate spacious open-plan kitchen with it's clean, high-gloss lines and top of the range finishes comes replete with integrated smeg appliances (fridge/freezer; dishwasher; oven with gas hob). The gas for the geyser as well as the hob, is centrally managed by the estate for extra ease. The main bedroom features a spacious en-suite bathroom, while the additional two bedrooms are ideal for family, guests, or a home office. All fitted with glossy white built-in cupboards Two secure covered parking bays close to the unit. The estate has a elevator for your convenience, a...

## Features

| Interior                                              |                  | Exterior                  |          | Sizes      |       |
|-------------------------------------------------------|------------------|---------------------------|----------|------------|-------|
| Bedrooms<br>Bathrooms<br>Recep. Rooms<br>Dining Rooms | 3<br>2<br>2<br>1 | Carports/Parkings<br>Pool | 2<br>Yes | Floor Size | 104m² |