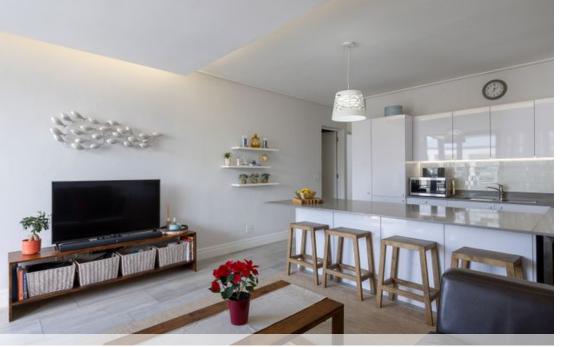

## *Living the lifestyle in this spectacular modern light and bright home*

Exclusive Sole Mandate Discover the perfect blend of tranquility, beauty, and modern living in this stunning 3 bedroom, 2 bathroom apartment, located in luxurious Paardevlei Square. The immaculate spacious open-plan kitchen with it's clean, high-gloss lines and top of the range finishes comes replete with integrated smeg appliances (fridge/freezer; dishwasher; oven with gas hob). The gas for the geyser as well as the hob, is centrally managed by the estate for extra ease. The main bedroom features a spacious en-suite bathroom, while the additional two bedrooms are ideal for family, guests, or a home office. All fitted with glossy white built-in cupboards Two secure covered parking bays close to the unit. The estate has a elevator for your convenience, a...

## Features

| Interior                                              |                  | Exterior                  |          | Sizes      |       |
|-------------------------------------------------------|------------------|---------------------------|----------|------------|-------|
| Bedrooms<br>Bathrooms<br>Recep. Rooms<br>Dining Rooms | 3<br>2<br>2<br>1 | Carports/Parkings<br>Pool | 2<br>Yes | Floor Size | 104m² |