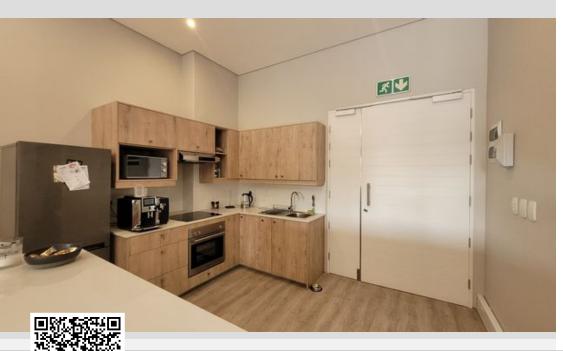

## THIRD FLOOR MODERN OPEN PLAN OFFICE ON ANOTHER LEVEL WITH TWO PARKING BAYS AND VIEWS

Come and view this great investment opportunity in the heart of the Historic Paardevlei Precint. You will immediately feel a pulse once entering this estate. A mix of industries offering a great lifestyle, whether you decide to use this unit as an office or an Airbnb Option. Modern finishes throughout. Currently the unit is being utilised as an open plan office offering a reception desk, fully equipped kitchen, separate bathroom (shower, toilet, basin and heated towel rail). Newly installed ceiling air-conditioning unit. Enjoy a spacious balcony with beautiful mountain views and views over the precint. Paardevlei offers a unique lifestyle, surrounded by coffee shops and restaurants as well as other industry pockets in the estate. Centrally located to so much on offer...