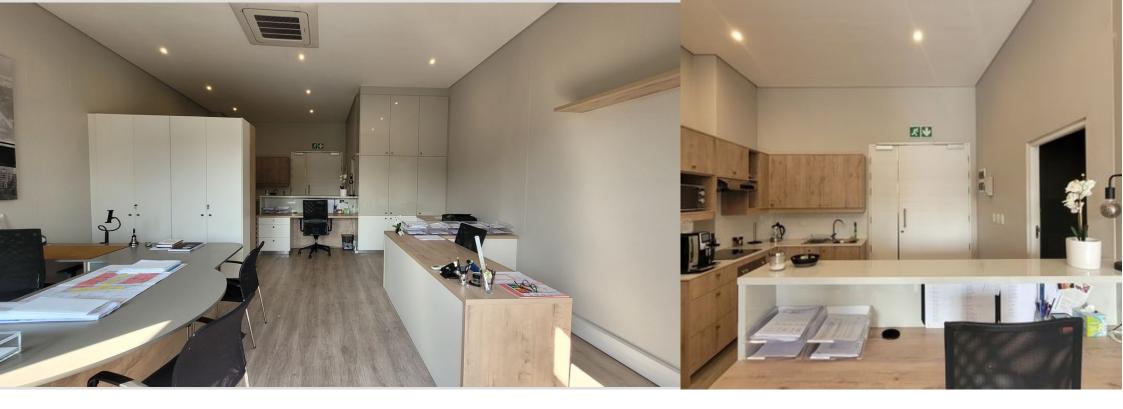

## THIRD FLOOR MODERN OPEN PLAN OFFICE ON ANOTHER LEVEL WITH TWO PARKING BAYS AND VIEWS

Come and view this great investment opportunity in the heart of the Historic Paardevlei Precint. You will immediately feel a pulse once entering this estate. A mix of industries offering a great lifestyle, whether you decide to use this unit as an office or an Airbnb Option. Modern finishes throughout. Currently the unit is being utilised as an open plan office offering a reception desk, fully equipped kitchen, separate bathroom (shower, toilet, basin and heated towel rail). Newly installed ceiling air-conditioning unit. Enjoy a spacious balcony with beautiful mountain views and views over the precint. Paardevlei offers a unique lifestyle, surrounded by coffee shops and restaurants as well as other industry pockets in the estate. Centrally located to so much on offer...