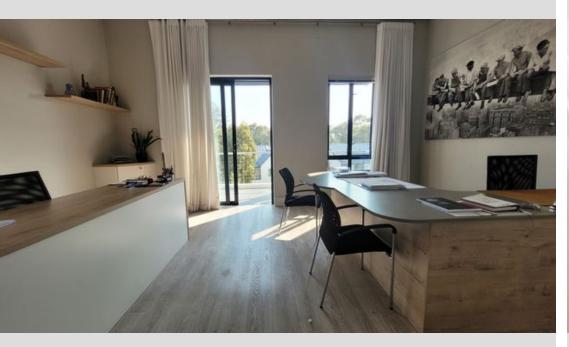

## THIRD FLOOR MODERN OPEN PLAN OFFICE ON ANOTHER LEVEL WITH TWO PARKING BAYS AND VIEWS

Come and view this great investment opportunity in the heart of the Historic Paardevlei Precint. You will immediately feel a pulse once entering this estate. A mix of industries offering a great lifestyle, whether you decide to use this unit as an office or an Airbnb Option. Modern finishes throughout. Currently the unit is being utilised as an open plan office offering a reception desk, fully equipped kitchen, separate bathroom (shower, toilet, basin and heated towel rail). Newly installed ceiling air-conditioning unit. Enjoy a spacious balcony with beautiful mountain views and views over the precint. Paardevlei offers a unique lifestyle, surrounded by coffee shops and restaurants as well as other industry pockets in the estate. Centrally located to so much on offer...