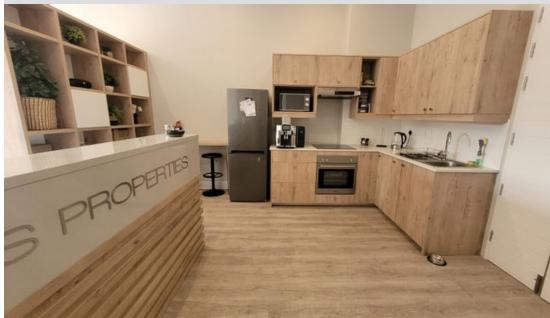

## THIRD FLOOR MODERN OPEN PLAN OFFICE ON ANOTHER LEVEL WITH TWO PARKING BAYS AND VIEWS

Come and view this great investment opportunity in the heart of the Historic Paardevlei Precint. You will immediately feel a pulse once entering this estate. A mix of industries offering a great lifestyle, whether you decide to use this unit as an office or an Airbnb Option. Modern finishes throughout. Currently the unit is being utilised as an open plan office offering a reception desk, fully equipped kitchen, separate bathroom (shower, toilet, basin and heated towel rail). Newly installed ceiling air-conditioning unit. Enjoy a spacious balcony with beautiful mountain views and views over the precint. Paardevlei offers a unique lifestyle, surrounded by coffee shops and restaurants as well as other industry pockets in the estate. Centrally located to so much on offer...