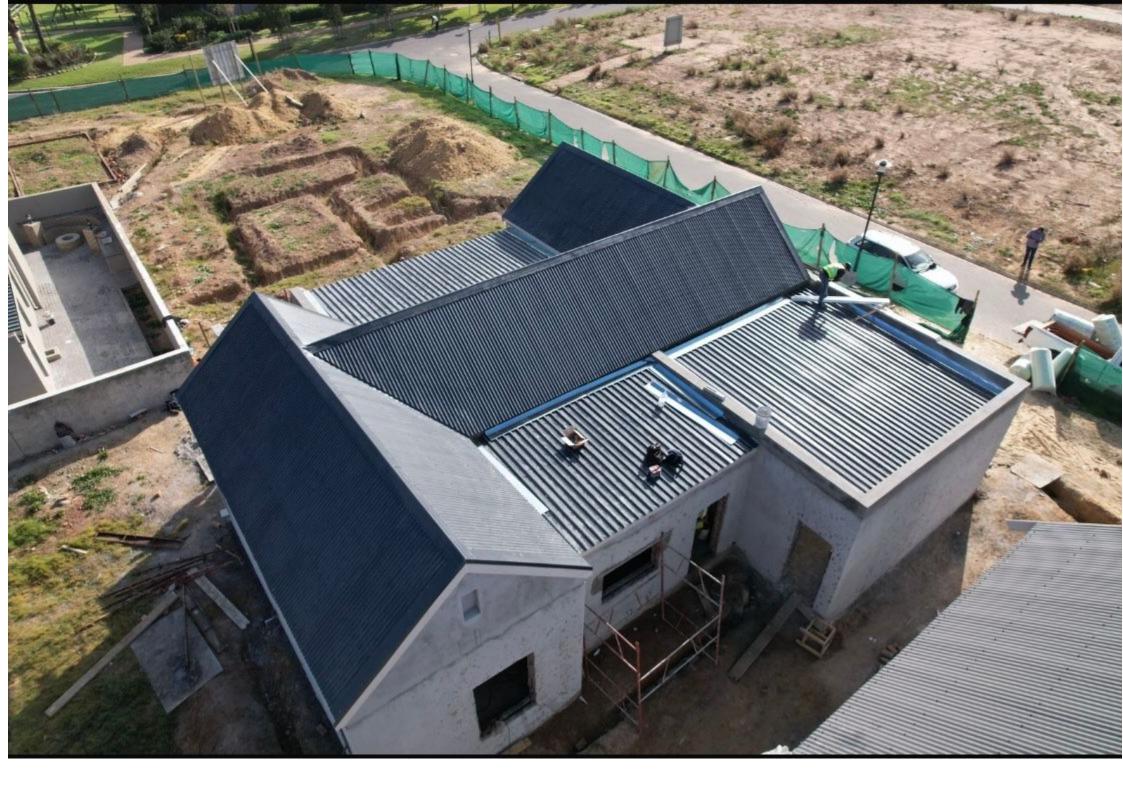

### Brand new modern home and plots in a sought-after estate

ONLY FOUR UNITS LEFT Discover your dream home in Somerset Lakes, Somerset West, Cape Town, a sought-after estate offering a perfect blend of modern living and natural beauty. This immaculate property features an open-plan kitchen with ample storage and a spacious island for meal preparation. The kitchen flows into a large lounge, while a covered enclosed patio with a built-in braai is perfect for family gatherings and events. The house includes a stunning master suite with an en-suite bathroom and 2/3 additional spacious bedrooms, all bathed in natural light. Modern finishes adorn this well-thought-out home. Outside, a sizable garden and a double garage complete the picture. Somerset Lakes Estate boasts beautiful views of the Helderberg and Steenbras Mountains, a...