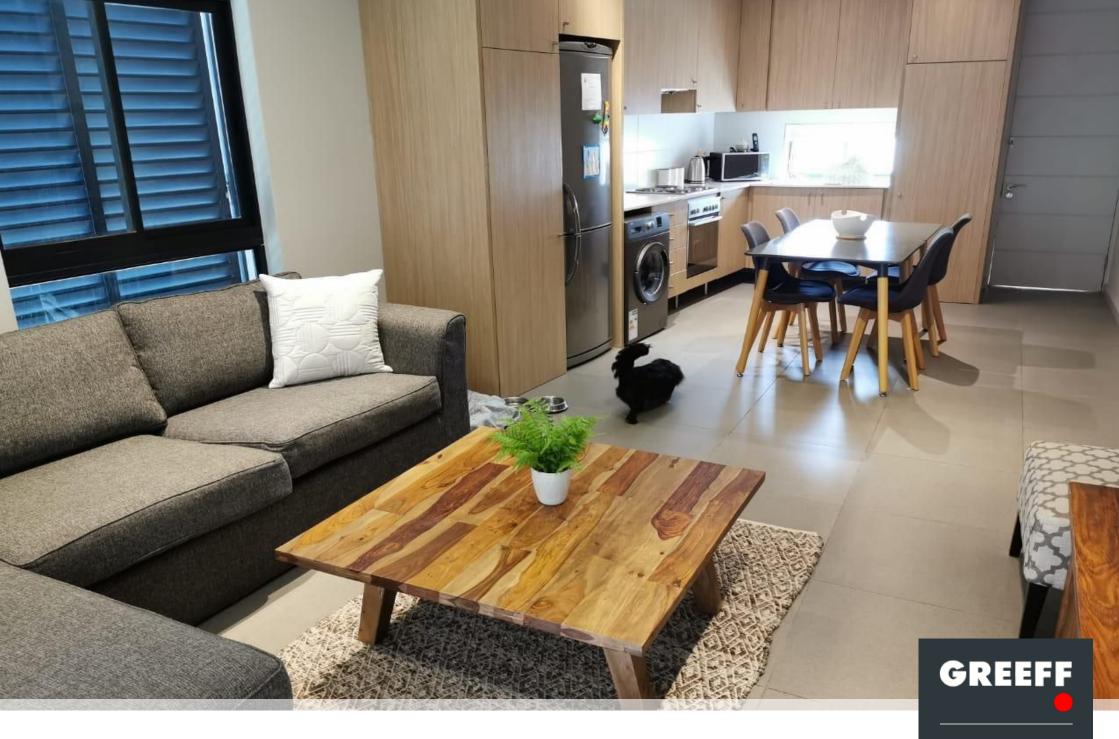

## PERFECTLY POSITIONED CORNERUNIT STUNNING VIEWS

Discover the perfect blend of convenience and charm in this sought-after Somerset Lakes estate. This ideal lock-up-and-go unit features two generously sized bedrooms and a full bathroom. The open-plan design seamlessly connects the kitchen, dining, and lounge areas, creating a welcoming and functional living space. Step out onto the delightful patio and take in the tranquil lake views an absolute highlight of this property. Somerset Lakes offers a unique lifestyle with exceptional amenities, including fishing in the serene lake, a vibrant on-site restaurant perfect for gatherings, and picturesque walking trails along the water's edge. Don't miss the chance to experience this exceptional estate. Call today to arrange your private viewing!