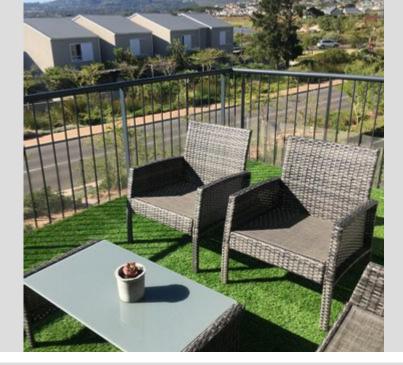

## PERFECTLY POSITIONED CORNERUNIT STUNNING VIEWS

Discover the perfect blend of convenience and charm in this sought-after Somerset Lakes estate. This ideal lock-up-and-go unit features two generously sized bedrooms and a full bathroom. The open-plan design seamlessly connects the kitchen, dining, and lounge areas, creating a welcoming and functional living space. Step out onto the delightful patio and take in the tranquil lake views an absolute highlight of this property. Somerset Lakes offers a unique lifestyle with exceptional amenities, including fishing in the serene lake, a vibrant on-site restaurant perfect for gatherings, and picturesque walking trails along the water's edge. Don't miss the chance to experience this exceptional estate. Call today to arrange your private viewing!