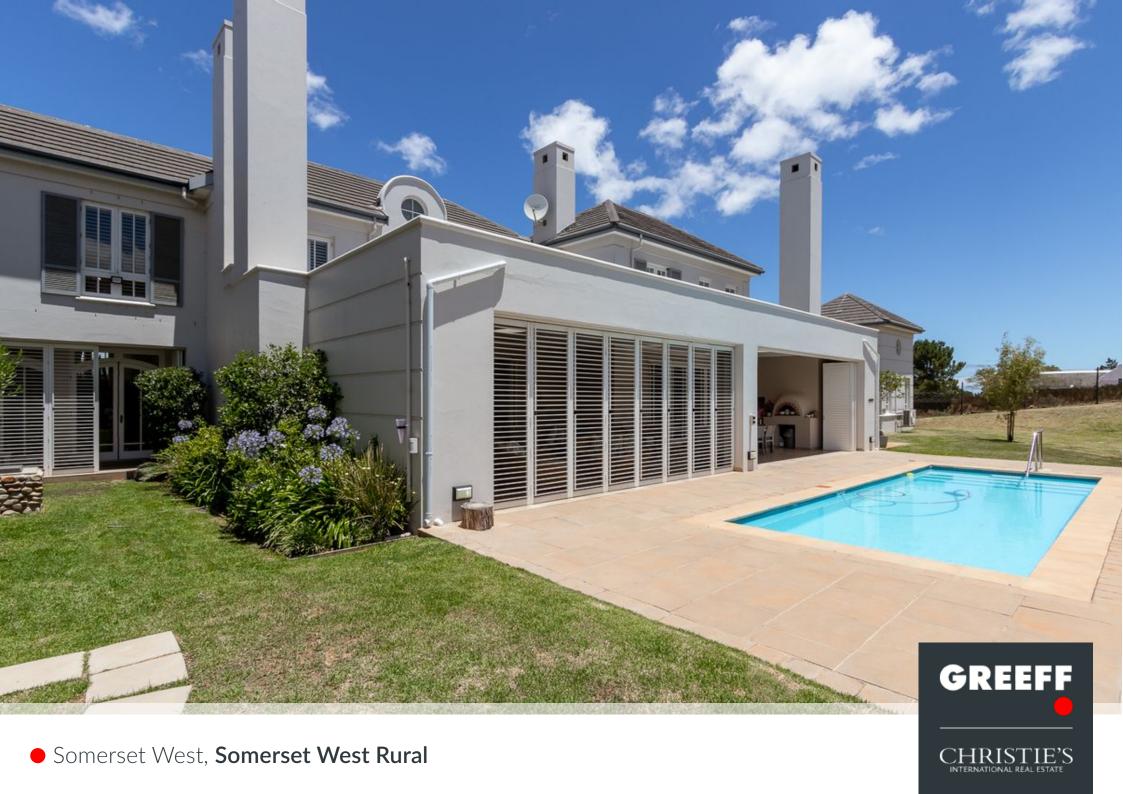

## Escape to Luxury: 5-Bedroom Masterpiece in Secure Mount Rhodes Estate

Indulge in the epitome of sophisticated living with this magnificent 5-bedroom, 5.5-bathroom home nestled within the prestigious Mount Rhodes Estate in Somerset West. Commanding breathtaking mountain and sea views, this residence offers an unparalleled lifestyle of tranquillity and elegance. Step inside and discover a chef's dream kitchen, featuring top-of-the-line appliances, ample counter space, and a central island perfect for culinary creations and casual gatherings. Multiple living areas flow seamlessly, providing abundant space for relaxation and entertainment. Enjoy cosy evenings by the fireplace or host grand gatherings with ease. Five generously sized bedrooms, each with its en-suite bathroom, offer private sanctuaries for rest and

Somerset West, Somerset West Rural

Web Ref RL21541 https://www.greeff.co.za