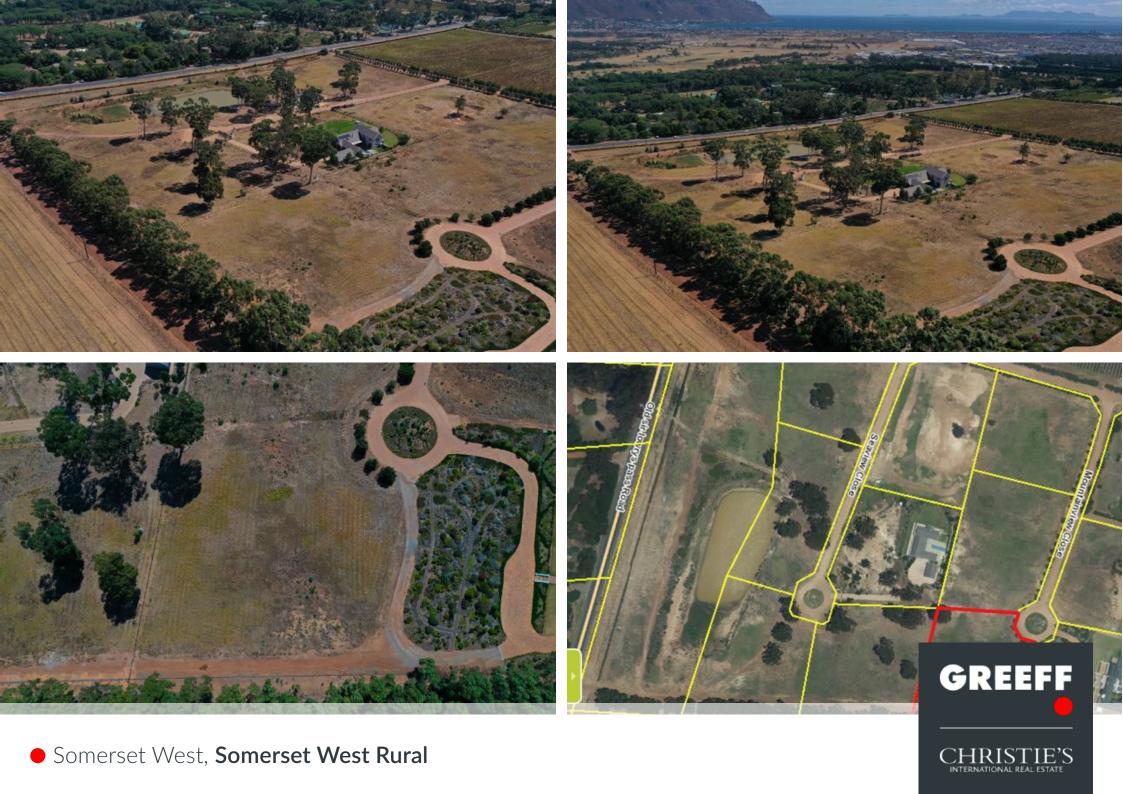

Somerset West, Somerset West Rural

R3,950,000

## Vacant land for sale in Exclusive Agri-Estate

Luxury living on Mount Rhodes Estate. Positioned high up within this gated estate, nestled amidst vineyards and offering breathtaking panoramic views, this prime piece of real estate presents an unparalleled opportunity to build your dream home in an exclusive gated community renowned for its elegance and tranquility. Enjoy sweeping vistas of the surrounding mountain ranges, descending into False Bay. This expansive plot offers ample space to design and construct a bespoke residence tailored to your lifestyle preferences. Fully serviced with all municipal connections. Escape the hustle and bustle of city life and immerse yourself in the serene ambiance of Mountainview Close, whilst benefiting from convenient access to: - Business hubs in the region....