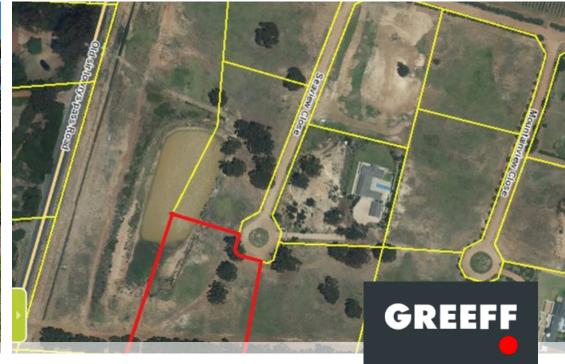

## Idyllic Countryside Estate Living: Space, Scenery, and Sophistication

Exclusive Joint Mandate Discover the epitome of fine country living at Mount Rhodes Estate, a boutique development offering 12 expansive plots, each zoned for agriculture and fully serviced to meet your needs. This prime ±7600 sqm plot is ideally situated in the lower section of the estate, where it enjoys a serene setting next to a picturesque dam. The area is teeming with birdlife and is surrounded by lush, indigenous plant life, creating a tranquil atmosphere perfect for nature lovers. Mount Rhodes Estate is a haven of space, breathtaking views, and lush vineyards, all set within a rural environment that exudes sophistication and class—an ideal choice for the discerning buyer. As a homeowner, you'll have access to the estate's private vineyards and an

## **Features**

Exterior Sizes

Carports/Parkings 0 Land Size 7,674m<sup>2</sup>

Len Gordon 082 497 5873 len@greeff.co.za

Nori Annandale 072 375 7668 nora@greeff.co.za