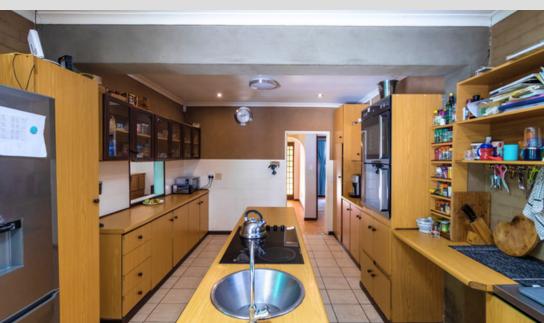

## Charming 3-Bedroom Home with Endless Potential!

This freestanding 3-bedroom, 1-bathroom home offers a fantastic opportunity for homeowners and investors alike. Neat and well-maintained, the property also presents a great canvas for renovations to enhance its full potential. Approved plans are already in place for a main en-suite bathroom and a lovely verandah, adding even more value to this inviting space. Stepping inside, you'll find the warmth and character of an older home, featuring beautiful a bay window and a cozy fireplace in the lounge-perfect for chilly evenings. The kitchen, while dated, is spacious and functional, offering plenty of room for future upgrades. The bedrooms are generously sized, providing comfort for the whole family, while the single bathroom serves the household with convenience. The...