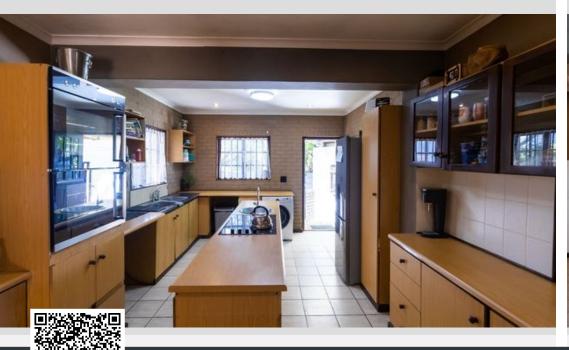

## Charming 3-Bedroom Home with Endless Potential!

This freestanding 3-bedroom, 1-bathroom home offers a fantastic opportunity for homeowners and investors alike. Neat and well-maintained, the property also presents a great canvas for renovations to enhance its full potential. Approved plans are already in place for a main en-suite bathroom and a lovely verandah, adding even more value to this inviting space. Stepping inside, you'll find the warmth and character of an older home, featuring beautiful a bay window and a cozy fireplace in the lounge-perfect for chilly evenings. The kitchen, while dated, is spacious and functional, offering plenty of room for future upgrades. The bedrooms are generously sized, providing comfort for the whole family, while the single bathroom serves the household with convenience. The...