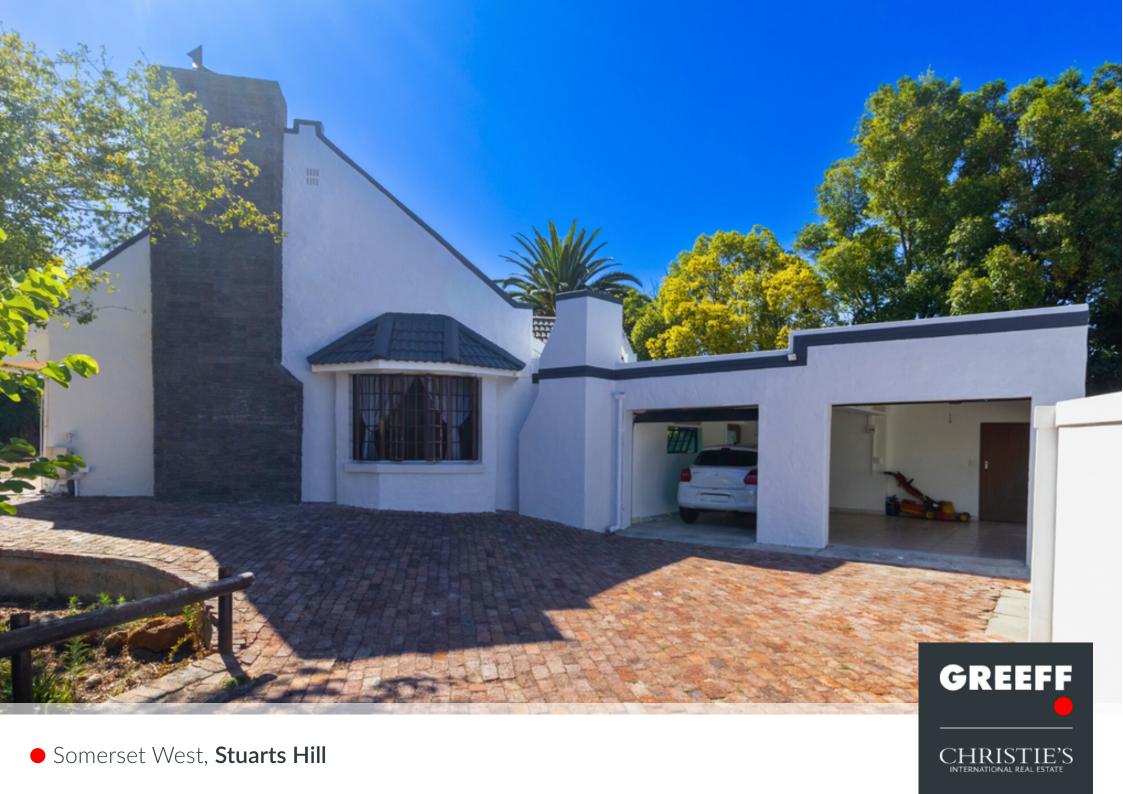

## Charming 3-Bedroom Home with Endless Potential!

This freestanding 3-bedroom, 1-bathroom home offers a fantastic opportunity for homeowners and investors alike. Neat and well-maintained, the property also presents a great canvas for renovations to enhance its full potential. Approved plans are already in place for a main en-suite bathroom and a lovely verandah, adding even more value to this inviting space. Stepping inside, you'll find the warmth and character of an older home, featuring beautiful a bay window and a cozy fireplace in the lounge-perfect for chilly evenings. The kitchen, while dated, is spacious and functional, offering plenty of room for future upgrades. The bedrooms are generously sized, providing comfort for the whole family, while the single bathroom serves the household with convenience. The...

Somerset West, Stuarts Hill

Web Ref RL24015 https://www.greeff.co.za