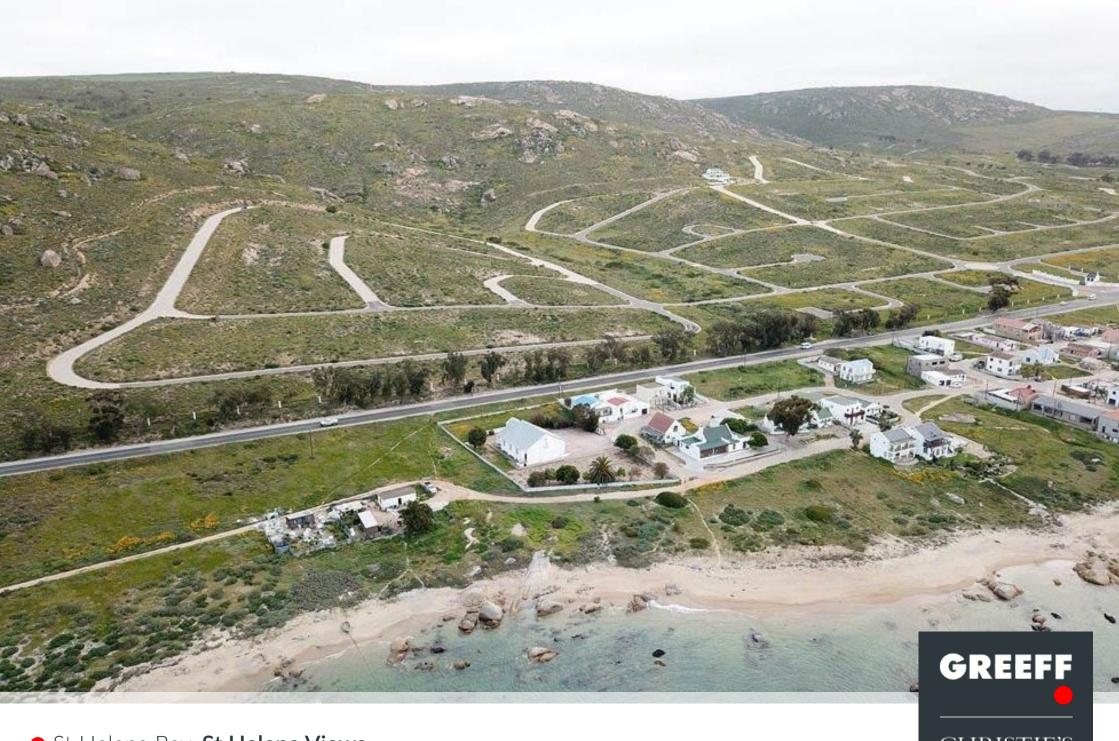

• St Helena Bay, **St Helena Views** 

R599,000

## St Helena Views - Various Size Plots for Sale in Phase 3

Located in St. Helena Bay on the Cape West Coast, this estate consists of three phases, each with its own private access through single entrances, boundary walls and natural indigenous greenbelt landscaping, fauna and flora. This tranquil, North facing estate offers a multitude of options for expectant home builders. Coastal greenbelts and natural tidal pools are the playground for beachfront property owners, while magnificent ocean views are afforded to almost every other stand in the estate. All three phases of this estate are fringed by untouched fynbos and ancient rock formations. Situated in the heart of the West Coast, St Helena Bay is recognized as one of the calmest bays in the world and the only bay on the West Coast of South Africa where you will see...