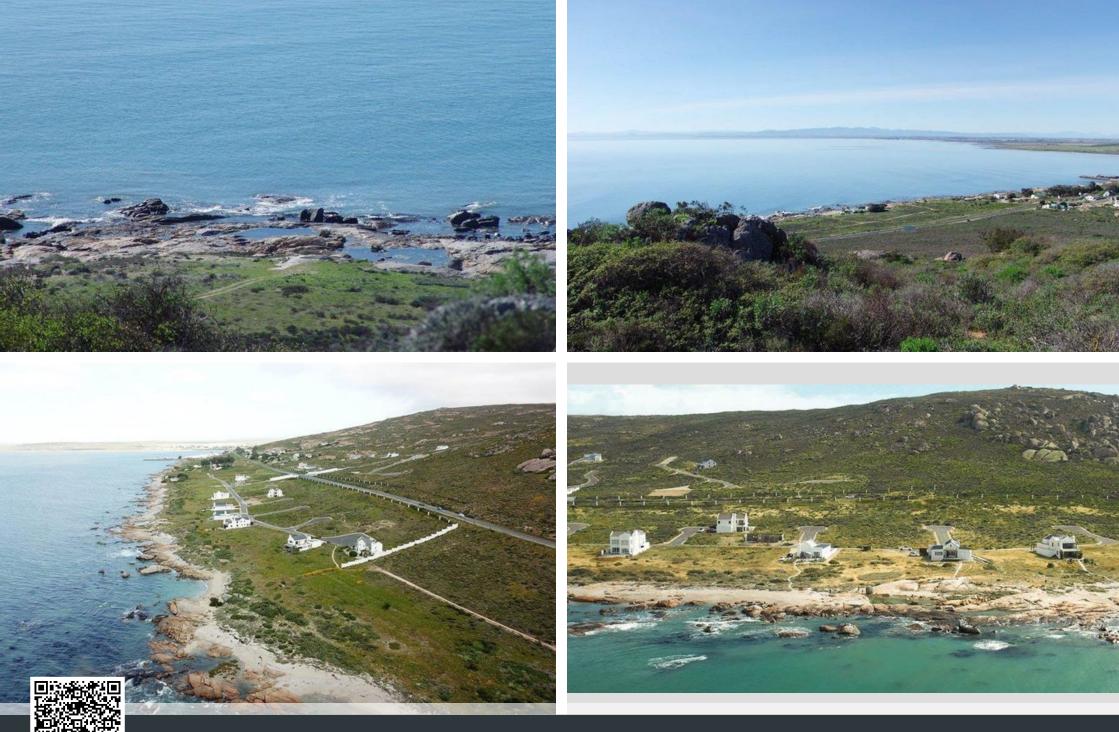

## St Helena Views - Various Size Plots for Sale in Phase 3

Located in St. Helena Bay on the Cape West Coast, this estate consists of three phases, each with its own private access through single entrances, boundary walls and natural indigenous greenbelt landscaping, fauna and flora. This tranquil, North facing estate offers a multitude of options for expectant home builders. Coastal greenbelts and natural tidal pools are the playground for beachfront property owners, while magnificent ocean views are afforded to almost every other stand in the estate. All three phases of this estate are fringed by untouched fynbos and ancient rock formations. Situated in the heart of the West Coast, St Helena Bay is recognized as one of the calmest bays in the world and the only bay on the West Coast of South Africa where you will see...