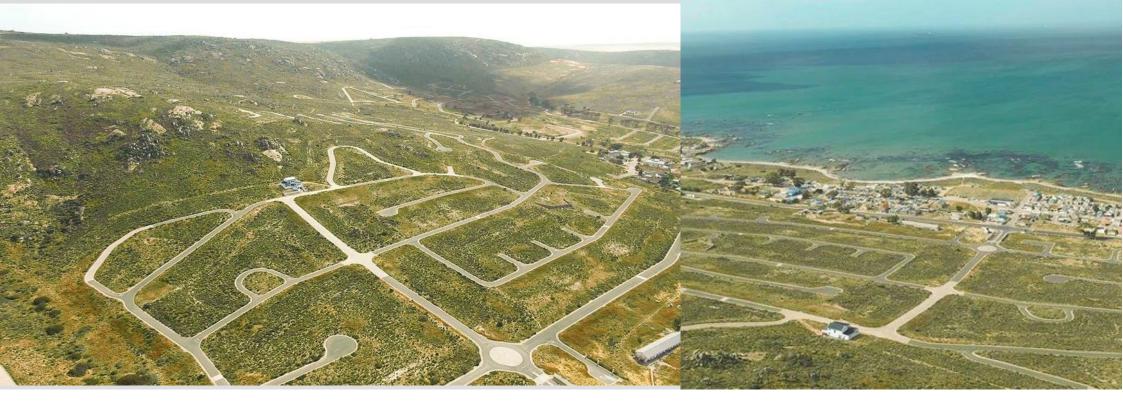

## St Helena Views - Various Size Plots for Sale in Phase 3

Located in St. Helena Bay on the Cape West Coast, this estate consists of three phases, each with its own private access through single entrances, boundary walls and natural indigenous greenbelt landscaping, fauna and flora. This tranquil, North facing estate offers a multitude of options for expectant home builders. Coastal greenbelts and natural tidal pools are the playground for beachfront property owners, while magnificent ocean views are afforded to almost every other stand in the estate. All three phases of this estate are fringed by untouched fynbos and ancient rock formations. Situated in the heart of the West Coast, St Helena Bay is recognized as one of the calmest bays in the world and the only bay on the West Coast of South Africa where you will see...