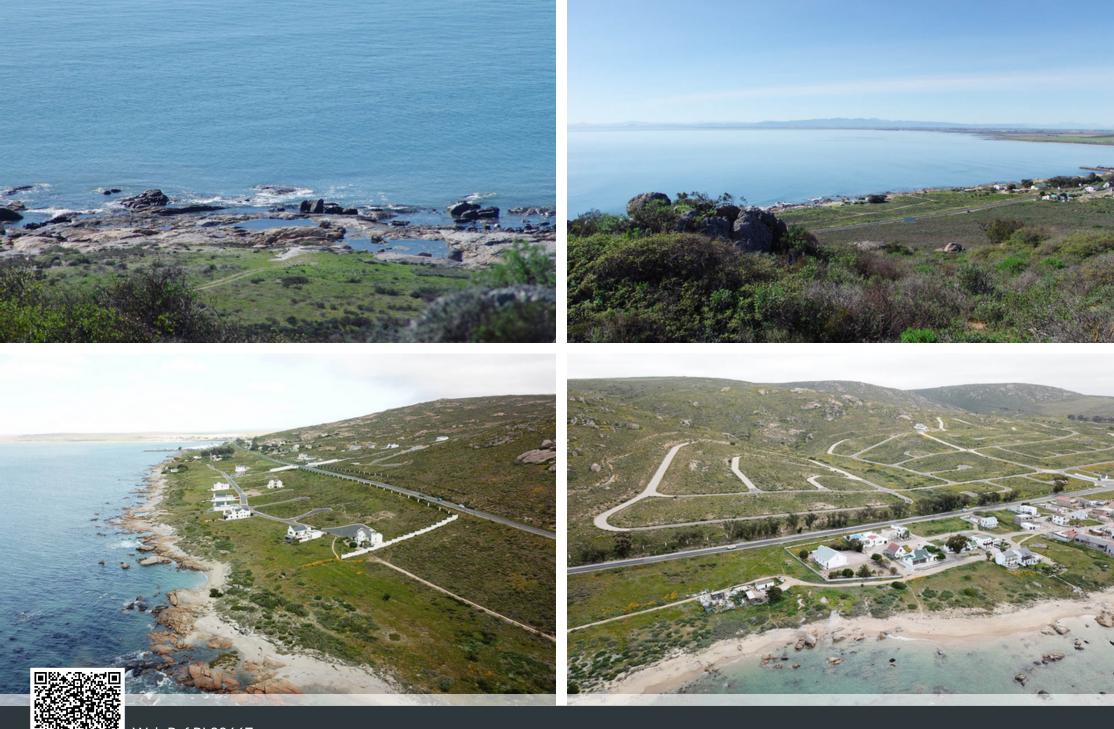

## Prime Beachfront stands available at St Helena Views - St Helena Bay

STEENBERG COVE St Helena Views Invest early to secure your place in the sun between mountains and the ocean. If you are a nature lover and can picture yourself living in a peaceful seaside estate overlooking the calmest bay in South Africa, then St. Helena Views is certainly a worthy option to put on your wish list. Located in St. Helena Bay on the Cape West Coast, this estate consists of three phases, each with its own private access through single entrances, boundary walls and natural indigenous greenbelt landscaping, fauna and flora. Phase 1 Positioned on a North facing, gently sloping hill, almost every stand in St. Helena Views Phase 1 has magnificent ocean views. Phase 2 Tucked away in between indigenous fynbos and ancient rock