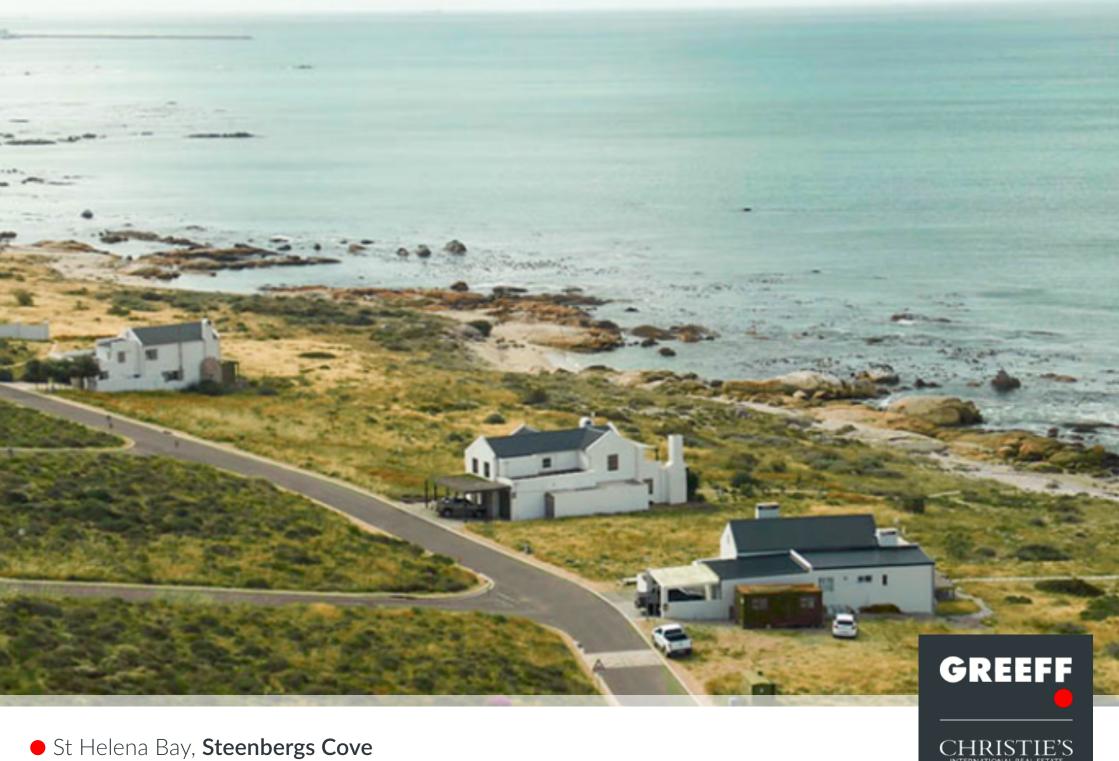

## Prime Beachfront stands available at St Helena Views - St Helena Bay

STEENBERG COVE St Helena Views Invest early to secure your place in the sun between mountains and the ocean. If you are a nature lover and can picture yourself living in a peaceful seaside estate overlooking the calmest bay in South Africa, then St. Helena Views is certainly a worthy option to put on your wish list. Located in St. Helena Bay on the Cape West Coast, this estate consists of three phases, each with its own private access through single entrances, boundary walls and natural indigenous greenbelt landscaping, fauna and flora. Phase 1 Positioned on a North facing, gently sloping hill, almost every stand in St. Helena Views Phase 1 has magnificent ocean views. Phase 2 Tucked away in between indigenous fynbos and ancient rock

CHRISTIE'S

Where it counts

Exclusive Affiliates of Christie's International Real Estate. E & OE

• St Helena Bay, **Steenbergs Cove** 

Web Ref RL20667 https://www.greeff.co.za