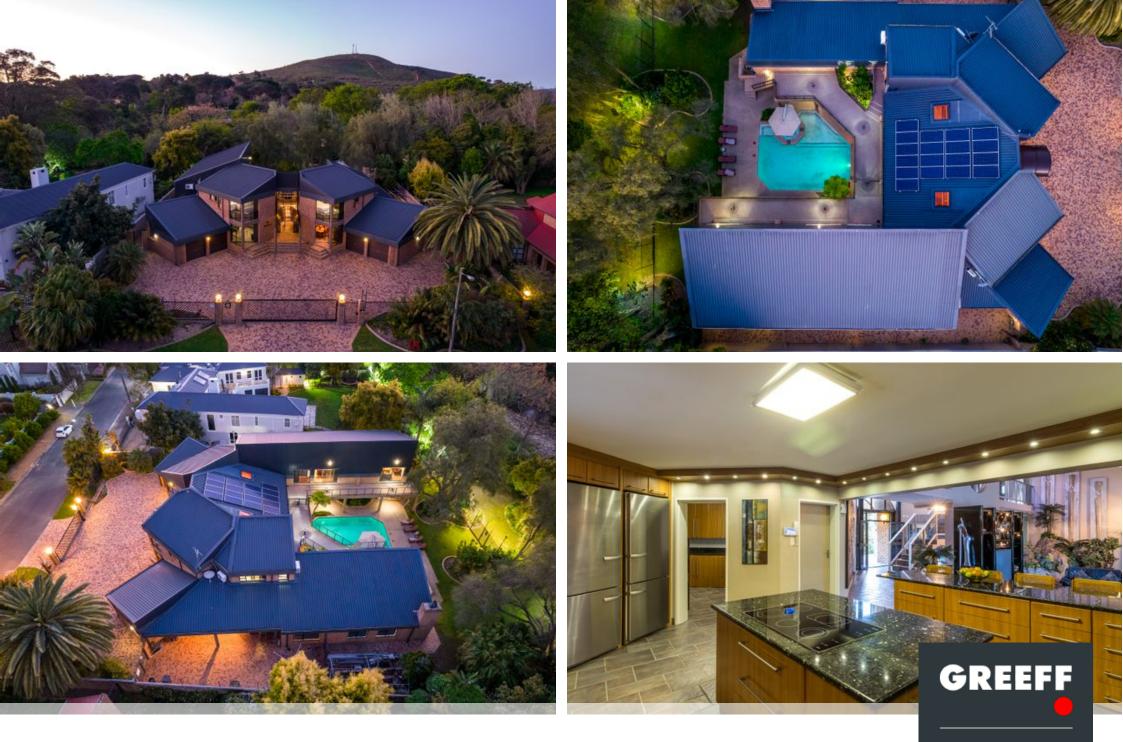

## Prestigious Riverside address in Historical Stellenbosch

This prestigious riverside residence in the coveted Rokewood Street, Die Boord, Stellenbosch is perfectly positioned and offers seamless access to the vibrant Stellenbosch Town Centre, where you can savor the Towns renowned culinary delights and exceptional amenities. Designed to for ultimate comfort, privacy, and security, this property is ideal for families, or businesses seeking a refined sanctuary. Upon entering the double-volume entrance hall, skylight domes illuminate the reception area, creating a warm and inviting ambiance. The majestic indoor rock waterfall feature and koi pond at the pool area add an element of serenity, making it the perfect place to relax and unwind. The extra large open-plan living area with high ceilings enhances the spacious atmosphere,...