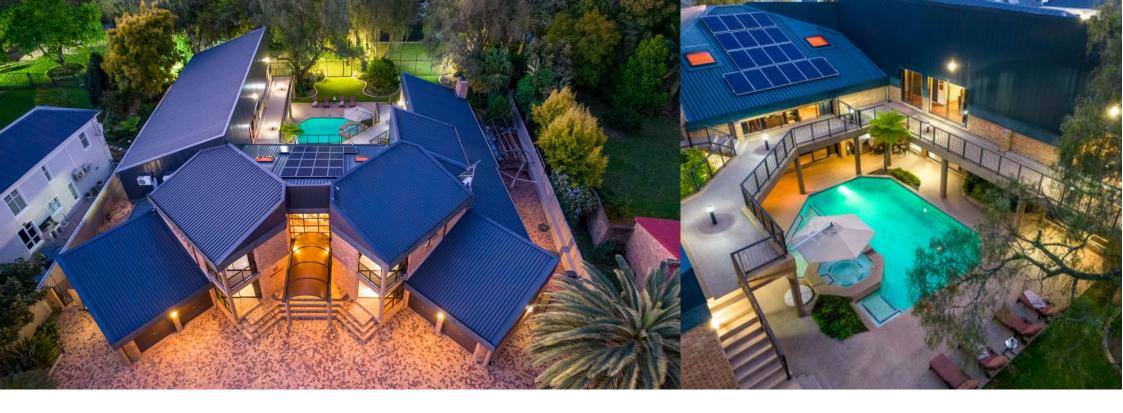

## Prestigious Riverside address in Historical Stellenbosch

This prestigious riverside residence in the coveted Rokewood Street, Die Boord, Stellenbosch is perfectly positioned and offers seamless access to the vibrant Stellenbosch Town Centre, where you can savor the Towns renowned culinary delights and exceptional amenities. Designed to for ultimate comfort, privacy, and security, this property is ideal for families, or businesses seeking a refined sanctuary. Upon entering the double-volume entrance hall, skylight domes illuminate the reception area, creating a warm and inviting ambiance. The majestic indoor rock waterfall feature and koi pond at the pool area add an element of serenity, making it the perfect place to relax and unwind. The extra large open-plan living area with high ceilings enhances the spacious atmosphere,...