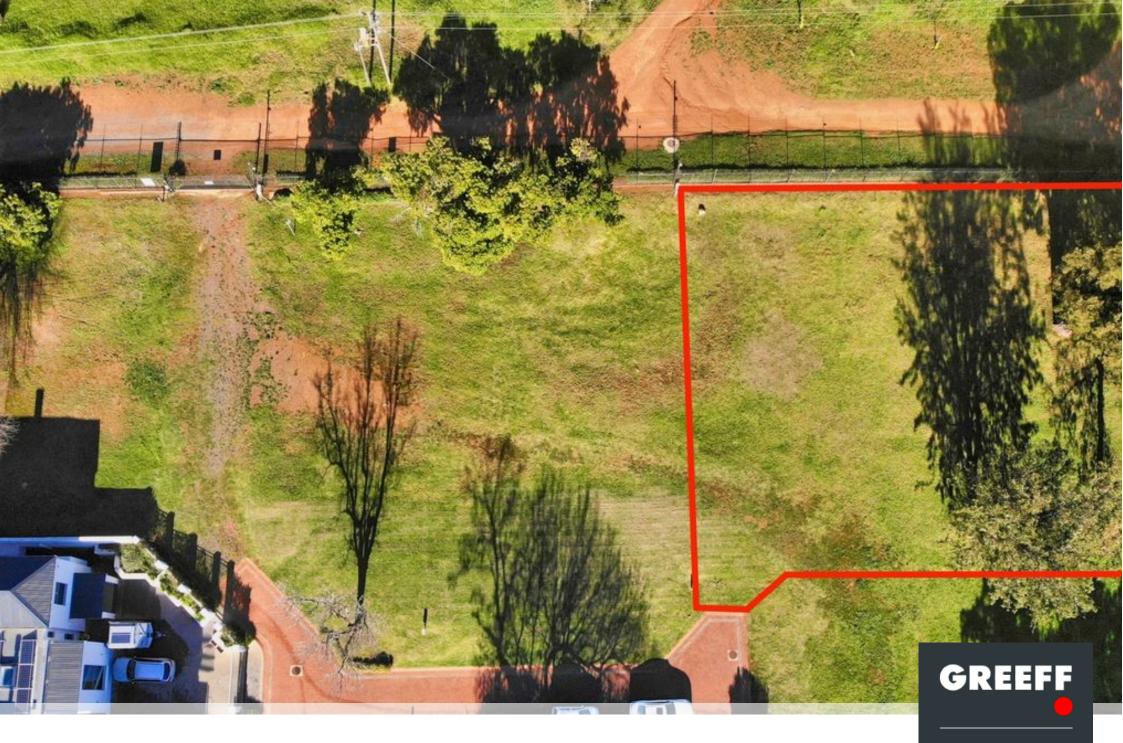

## Magnificent erf at the top of Paradyskloof with fabulous views in the exclusive Westruther Estate

This prime piece of land is also the largest of the last three remaining even, on the sought after Westruther Estate. Westruther is and upmarket, exclusive estate, with only 14 erven, which adds to the exclusivity. As it is at the highest point of Paradyskloof, exquisite views will await you and the estate blends in well with nature, offering you the privilege of feeling like you live in the countryside, but minutes away from all the important amenities that the beautiful Stellenbosch can offer you. Detailed architectural design guidelines are available, that will give you all the specs, they have been carefully curated, for a timeless home, without inhibiting your style or creativity, allowing your own personal style, to be achieved. With direct access to Eden...

## Features

| Exterior                  |         | Sizes     |         |
|---------------------------|---------|-----------|---------|
| Carports/Parkings<br>Pool | 0<br>No | Land Size | 1,217m² |

Stellenbosch & Franschhoek Unit 9, 62 Huguenot Street, Franschhoek (021) 0070673 | aimee@greeff.co.za