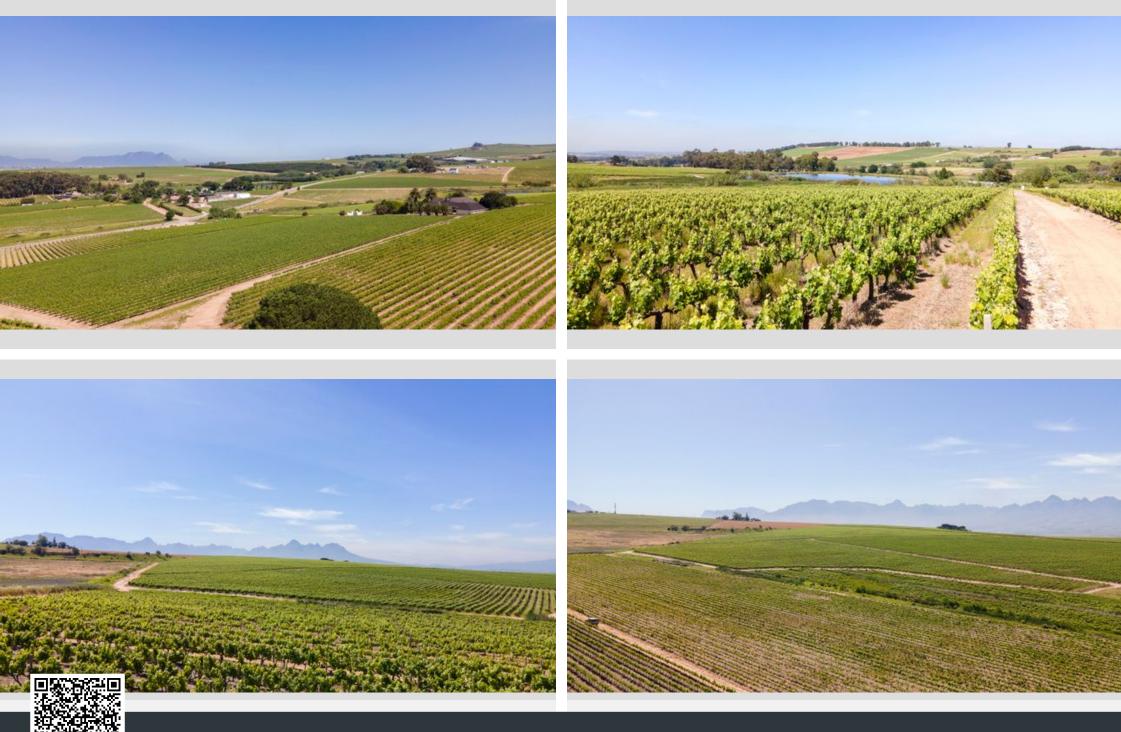

## 94 Hectare Farm with Potential for Equine Development and Beautiful Homestead

This 94-hectare property in the serene Lyndoch area of Stellenbosch offers a wonderful opportunity for a lifestyle farm, ideal for those looking to create their dream rural retreat. The property includes a spacious 450m<sup>2</sup> homestead with stunning views, an large lower level entertainment area by the pool, and ample space for relaxation. There is also a charming original Victorian homestead, in need of renovating, along with farm stores and a working yard, offering potential for conversion into an equine facility or other agricultural pursuits. The farm features two large dams, scheme water, and a borehole, ensuring abundant water supply, as well as household water from the Municipality. While the property has historically been used for wine