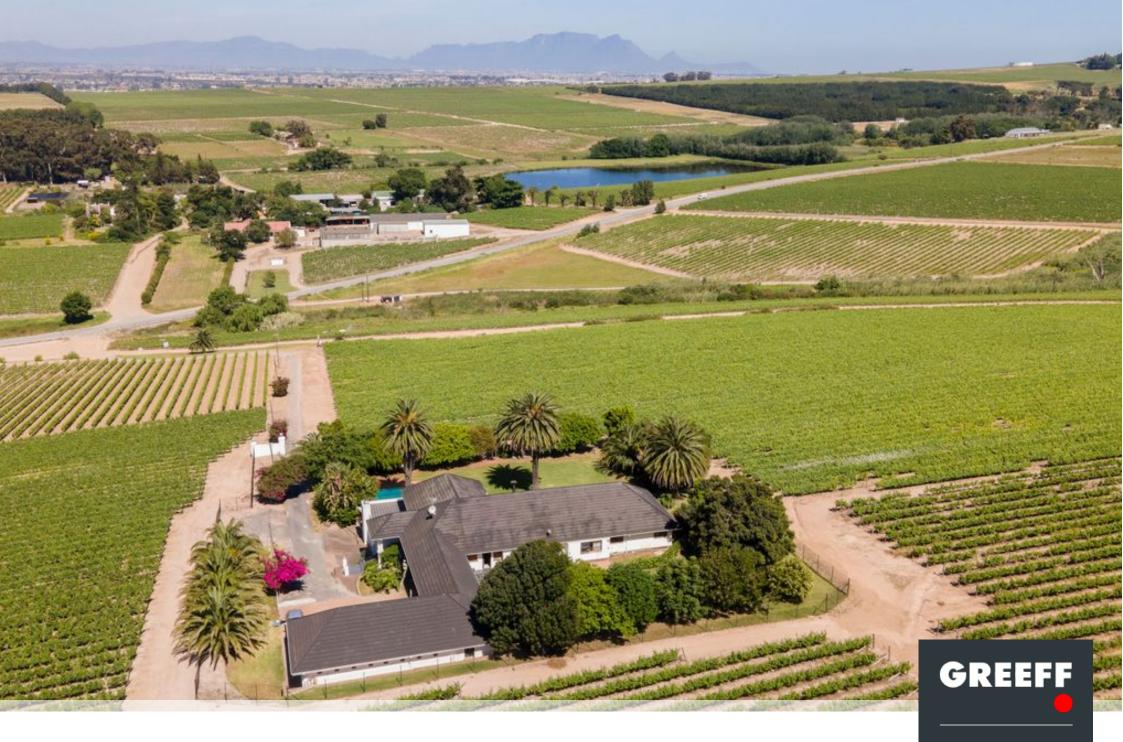

## 94 Hectare Farm with Potential for Equine Development and Beautiful Homestead

This 94-hectare property in the serene Lyndoch area of Stellenbosch offers a wonderful opportunity for a lifestyle farm, ideal for those looking to create their dream rural retreat. The property includes a spacious 450m<sup>2</sup> homestead with stunning views, an large lower level entertainment area by the pool, and ample space for relaxation. There is also a charming original Victorian homestead, in need of renovating, along with farm stores and a working yard, offering potential for conversion into an equine facility or other agricultural pursuits. The farm features two large dams, scheme water, and a borehole, ensuring abundant water supply, as well as household water from the Municipality. While the property has historically been used for wine