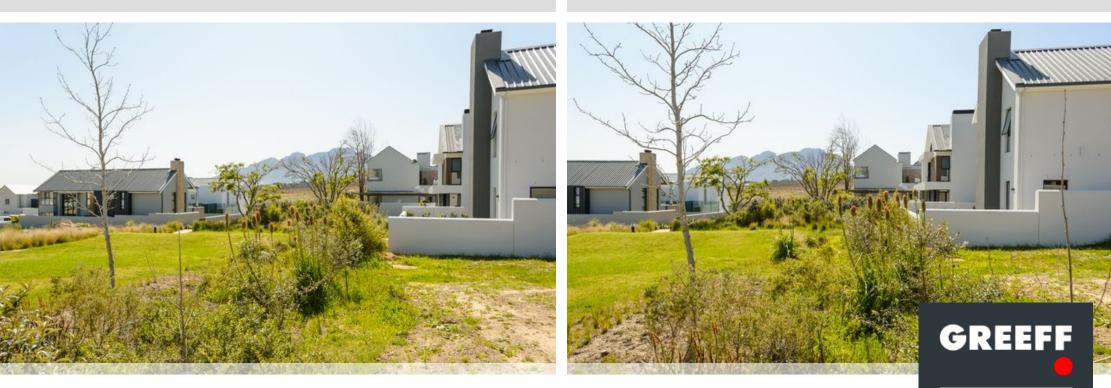

## Modern Plot and Plan Opportunity in Kingsview Estate

Exclusive Sole Mandate \* This is a Vatable transaction Nestled in the picturesque Stellenbosch Winelands, this prime plot offers an unparalleled opportunity for those looking to build their dream home amidst breathtaking natural beauty. Spanning 450 sqm, the land boasts stunning panoramic views of the surrounding vineyards and the majestic Simonsberg mountain range. This plot and plan are situated on the green belt, making this prime location within the estate highly desirable. Once complete, this architectural-designed home will offer the following: • 343 sqm total building area • 1 x Downstairs guest room en-suite • 2 x Upstairs bedrooms all en-suite • Open-plan dining with fireplace & separate lounge • Study • Balcony • Open-plan kitchen with gas hob (separate...