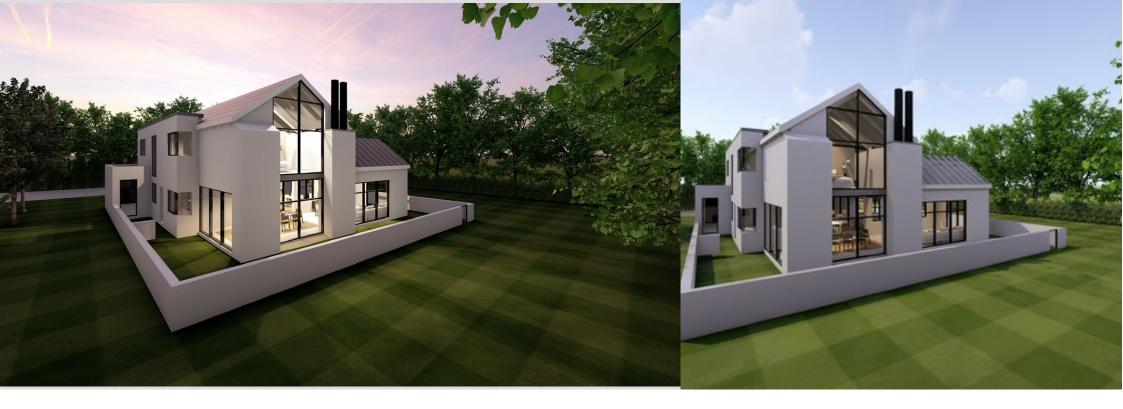

## Modern Plot and Plan Opportunity in Kingsview Estate

Exclusive Sole Mandate \* This is a Vatable transaction Nestled in the picturesque Stellenbosch Winelands, this prime plot offers an unparalleled opportunity for those looking to build their dream home amidst breathtaking natural beauty. Spanning 450 sqm, the land boasts stunning panoramic views of the surrounding vineyards and the majestic Simonsberg mountain range. This plot and plan are situated on the green belt, making this prime location within the estate highly desirable. Once complete, this architectural-designed home will offer the following: • 343 sqm total building area • 1 x Downstairs guest room en-suite • 2 x Upstairs bedrooms all en-suite • Open-plan dining with fireplace & separate lounge • Study • Balcony • Open-plan kitchen with gas hob (separate...