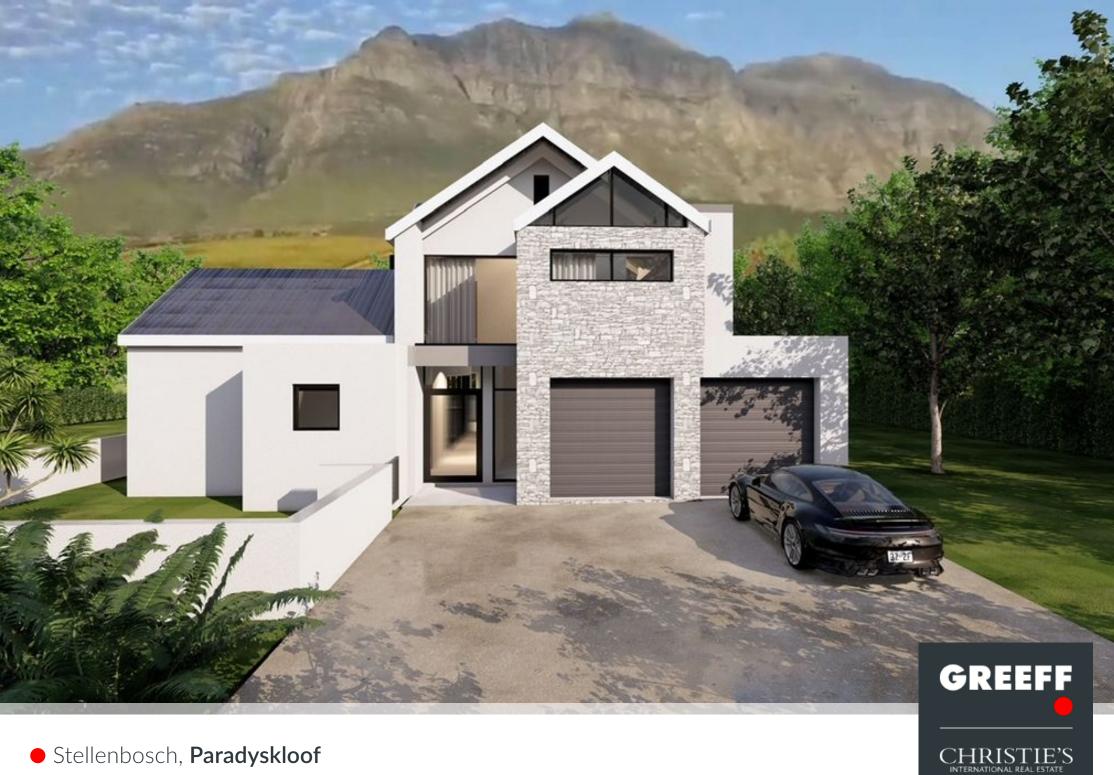

## Modern Plot and Plan Opportunity in Kingsview Estate

Exclusive Sole Mandate \* This is a Vatable transaction Nestled in the picturesque Stellenbosch Winelands, this prime plot offers an unparalleled opportunity for those looking to build their dream home amidst breathtaking natural beauty. Spanning 450 sqm, the land boasts stunning panoramic views of the surrounding vineyards and the majestic Simonsberg mountain range. This plot and plan are situated on the green belt, making this prime location within the estate highly desirable. Once complete, this architectural-designed home will offer the following: • 343 sqm total building area • 1 x Downstairs guest room en-suite • 2 x Upstairs bedrooms all en-suite • Open-plan dining with fireplace & separate lounge • Study • Balcony • Open-plan kitchen with gas hob (separate...

## Features

| Interior                                              |                  | Exterior                  |          | Sizes                   |                                        |
|-------------------------------------------------------|------------------|---------------------------|----------|-------------------------|----------------------------------------|
| Bedrooms<br>Bathrooms<br>Recep. Rooms<br>Dining Rooms | 3<br>3<br>2<br>1 | Carports/Parkings<br>Pool | 4<br>Yes | Floor Size<br>Land Size | 343m <sup>2</sup><br>450m <sup>2</sup> |