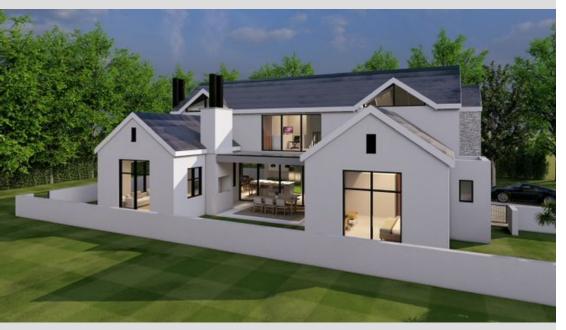

## Modern Plot and Plan Opportunity in Kingsview Estate

Exclusive Sole Mandate \* This is a Vatable transaction Nestled in the picturesque Stellenbosch Winelands, this prime plot offers an unparalleled opportunity for those looking to build their dream home amidst breathtaking natural beauty. Spanning 450 sqm, the land boasts stunning panoramic views of the surrounding vineyards and the majestic Simonsberg mountain range. This plot and plan are situated on the green belt, making this prime location within the estate highly desirable. Once complete, this architectural-designed home will offer the following: • 343 sqm total building area • 1 x Downstairs guest room en-suite • 2 x Upstairs bedrooms all en-suite • Open-plan dining with fireplace & separate lounge • Study • Balcony • Open-plan kitchen with gas hob (separate...