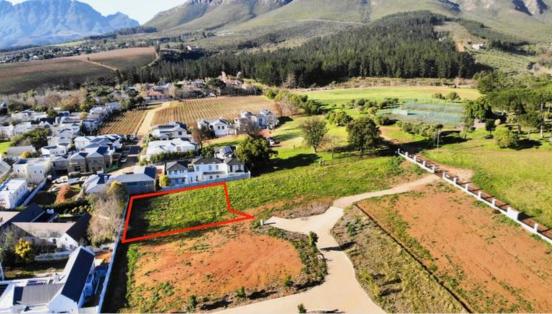

• Stellenbosch, **Paradyskloof** 

## R7,200,000

L' Hermitage II– Superior quality lifestyle in amidst wine producing area and natural habitat.

Step into the future of luxury living with this exclusive opportunity to claim your piece of paradise in the heart of Stellenbosch's wine country. Welcome to L'Hermitage II – an enclave of prime land ready for your architectural masterpiece. Situated in the picturesque Paradyskloof, surrounded by renowned wineries like Blaauwklippen and Vriesenhof, this spacious plot offers endless possibilities. Spanning from 999 to 1176 square meters, you have the canvas to design your dream home, perfectly blending contemporary elegance with eco-conscious living. Imagine waking up to the majestic mountain views as your backdrop, with the tranquil vineyards stretching out before you. Explore nearby attractions like the enchanting Eden Forest or indulge

## Features

| Exterior                  |         | Sizes     |         |
|---------------------------|---------|-----------|---------|
| Carports/Parkings<br>Pool | 0<br>No | Land Size | 1,096m² |

Stellenbosch & Franschhoek Unit 9, 62 Huguenot Street, Franschhoek (021) 0070673 | aimee@greeff.co.za