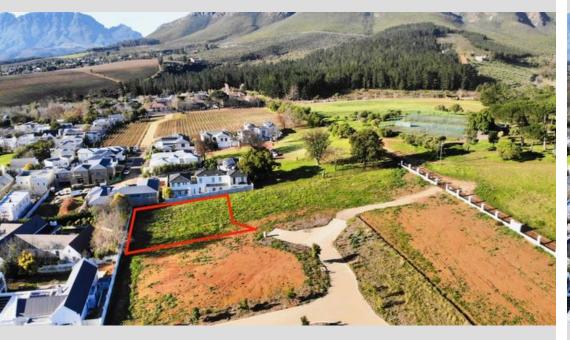

• Stellenbosch, **Paradyskloof** 

## R7,200,000

L' Hermitage II– Superior quality lifestyle in amidst wine producing area and natural habitat.

Step into the future of luxury living with this exclusive opportunity to claim your piece of paradise in the heart of Stellenbosch's wine country. Welcome to L'Hermitage II – an enclave of prime land ready for your architectural masterpiece. Situated in the picturesque Paradyskloof, surrounded by renowned wineries like Blaauwklippen and Vriesenhof, this spacious plot offers endless possibilities. Spanning from 999 to 1176 square meters, you have the canvas to design your dream home, perfectly blending contemporary elegance with eco-conscious living. Imagine waking up to the majestic mountain views as your backdrop, with the tranquil vineyards stretching out before you. Explore nearby attractions like the enchanting Eden Forest or indulge

## Features

| Exterior                  |         | Sizes     |         |
|---------------------------|---------|-----------|---------|
| Carports/Parkings<br>Pool | 0<br>No | Land Size | 1,096m² |

Stellenbosch & Franschhoek Unit 9, 62 Huguenot Street, Franschhoek (021) 0070673 | aimee@greeff.co.za