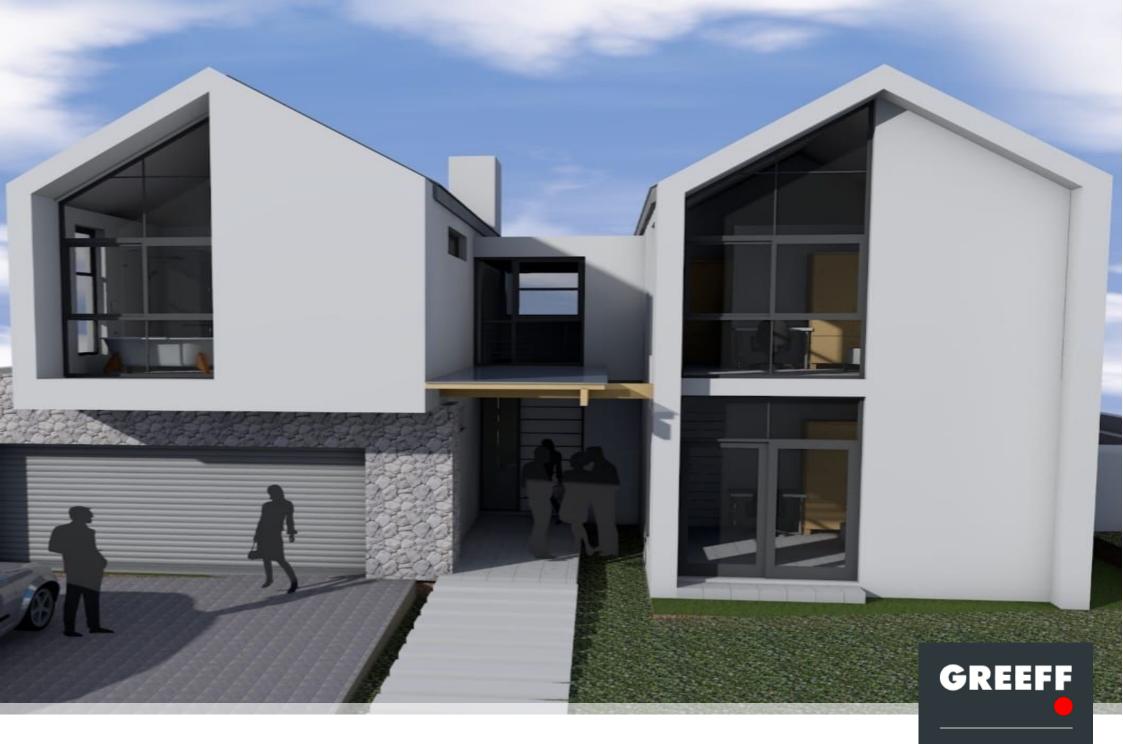

## *Upmarket Kingsview Estate, Stellenbosch, Paradyskloof*

This vacant land (with approved plans) for sale in Kingsview, Stellenbosch presents a remarkable opportunity for investors or individuals looking to build their dream home. With its prime location in the sought-after suburb of Paradyskloof, this property offers a tranquil and picturesque setting surrounded by breathtaking mountain views. This incredible plot comes with approved plans (see attached). With approved plans in place, this plot is very sellable. This vacant land provides ample space to construct a spacious residence, allowing homeowners to create a bespoke living space that perfectly suits their lifestyle. Surrounded by stunning natural beauty, residents will enjoy the serenity and tranquillity of Paradyskloof. Additionally, this vacant land is...