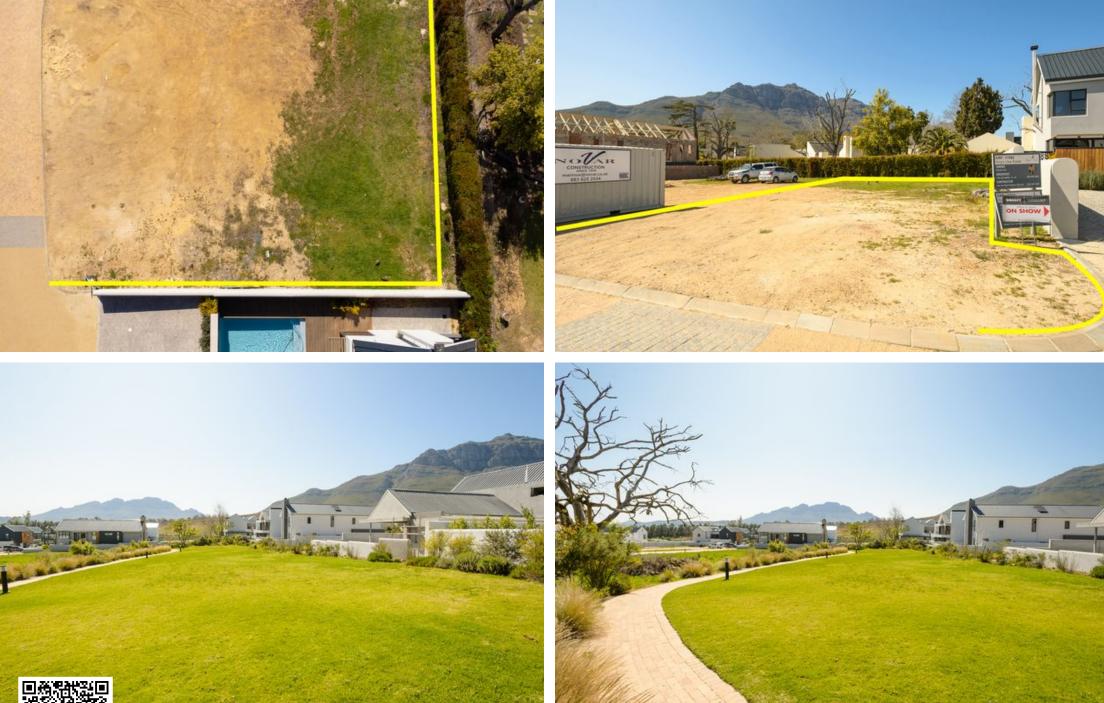

## *Upmarket Kingsview Estate, Stellenbosch, Paradyskloof*

This vacant land (with approved plans) for sale in Kingsview, Stellenbosch presents a remarkable opportunity for investors or individuals looking to build their dream home. With its prime location in the sought-after suburb of Paradyskloof, this property offers a tranquil and picturesque setting surrounded by breathtaking mountain views. This incredible plot comes with approved plans (see attached). With approved plans in place, this plot is very sellable. This vacant land provides ample space to construct a spacious residence, allowing homeowners to create a bespoke living space that perfectly suits their lifestyle. Surrounded by stunning natural beauty, residents will enjoy the serenity and tranquillity of Paradyskloof. Additionally, this vacant land is...

## **Features**

| Exterior                  |         | Sizes     |                   |
|---------------------------|---------|-----------|-------------------|
| Carports/Parkings<br>Pool | 0<br>No | Land Size | 447m <sup>2</sup> |