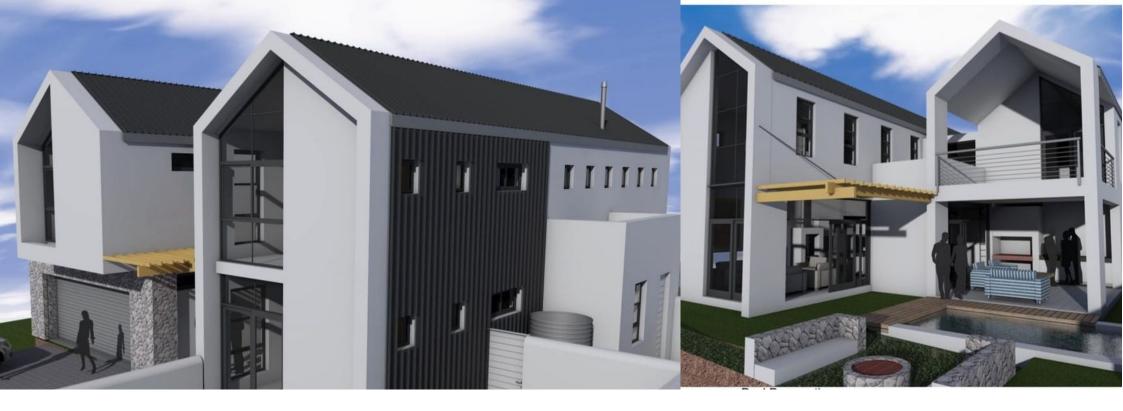

## *Upmarket Kingsview Estate, Stellenbosch, Paradyskloof*

This vacant land (with approved plans) for sale in Kingsview, Stellenbosch presents a remarkable opportunity for investors or individuals looking to build their dream home. With its prime location in the sought-after suburb of Paradyskloof, this property offers a tranquil and picturesque setting surrounded by breathtaking mountain views. This incredible plot comes with approved plans (see attached). With approved plans in place, this plot is very sellable. This vacant land provides ample space to construct a spacious residence, allowing homeowners to create a bespoke living space that perfectly suits their lifestyle. Surrounded by stunning natural beauty, residents will enjoy the serenity and tranquillity of Paradyskloof. Additionally, this vacant land is...