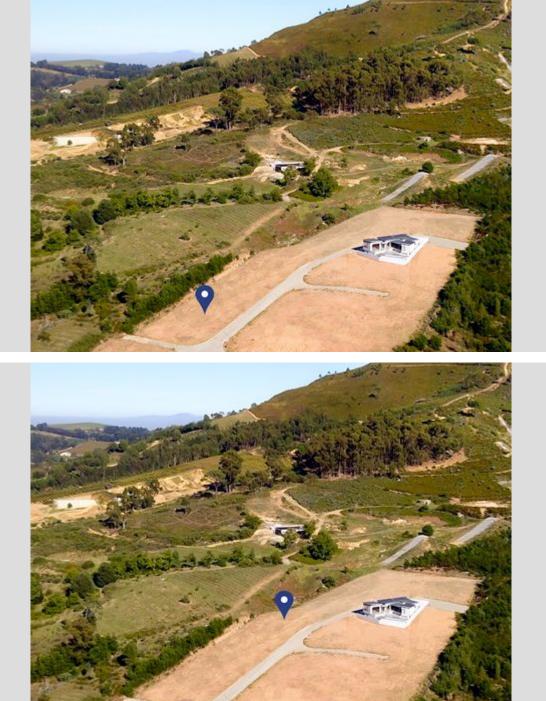

## Prime vacant land for sale in Pniel, Stellenbosch, offering 576m2 of endless possibilities.

Nestled in what one could easily say is one of the most beautifully picturesque valleys in the Winelands, the Mentoor Mountain estate offers breathtaking views of the surrounding mountains. It is truly the opportunity of a lifetime. Surrounded by panoramic views of the mountains, the estate offers various plots and options to build your dream home. There are 5 Plot and Plan options, or you could choose to design and build your own dream space. Situated against the Simonsberg mountain, the estate is a 15-minute drive from either Franschhoek or Stellenbosch. Take the leap and invest in your dreams! With only 10 plots left and 50% already sold, Mentoor Mountain Estate presents a limited opportunity. Don't miss out on this rare

## Features

| Exterior                  |         | Sizes     |       |
|---------------------------|---------|-----------|-------|
| Carports/Parkings<br>Pool | 0<br>No | Land Size | 576m² |

Stellenbosch & Franschhoek Unit 9, 62 Huguenot Street, Franschhoek (021) 0070673 | aimee@greeff.co.za