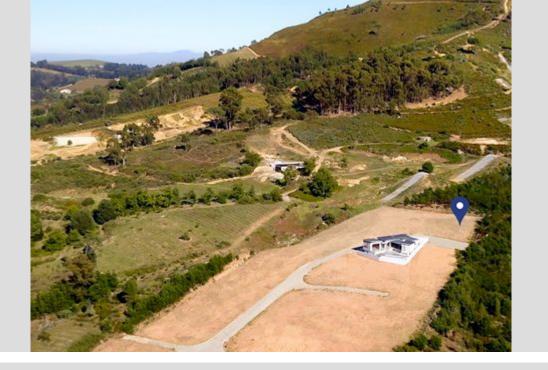

## Prime vacant land for sale in Pniel, Stellenbosch, offering 576m2 of endless possibilities.

Nestled in what one could easily say is one of the most beautifully picturesque valleys in the Winelands, the Mentoor Mountain estate offers breathtaking views of the surrounding mountains. It is truly the opportunity of a lifetime. Surrounded by panoramic views of the mountains, the estate offers various plots and options to build your dream home. There are 5 Plot and Plan options, or you could choose to design and build your own dream space. Situated against the Simonsberg mountain, the estate is a 15-minute drive from either Franschhoek or Stellenbosch. Take the leap and invest in your dreams! With only 10 plots left and 50% already sold, Mentoor Mountain Estate presents a limited opportunity. Don't miss out on this rare