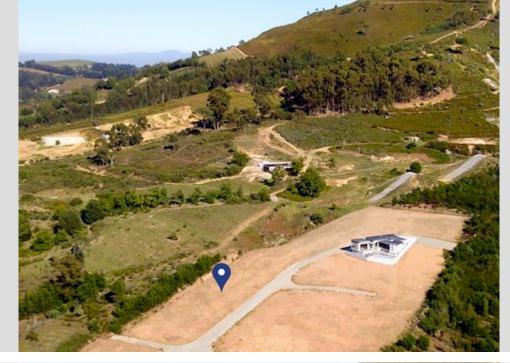

## Prime vacant land for sale in Pniel, Stellenbosch, offering 576m2 of endless possibilities.

Nestled in what one could easily say is one of the most beautifully picturesque valleys in the Winelands, the Mentoor Mountain estate offers breathtaking views of the surrounding mountains. It is truly the opportunity of a lifetime. Surrounded by panoramic views of the mountains, the estate offers various plots and options to build your dream home. There are 5 Plot and Plan options, or you could choose to design and build your own dream space. Situated against the Simonsberg mountain, the estate is a 15-minute drive from either Franschhoek or Stellenbosch. Take the leap and invest in your dreams! With only 10 plots left and 50% already sold, Mentoor Mountain Estate presents a limited opportunity. Don't miss out on this rare

## Features

| Exterior                  |         | Sizes     |       |
|---------------------------|---------|-----------|-------|
| Carports/Parkings<br>Pool | 0<br>No | Land Size | 576m² |

Stellenbosch & Franschhoek Unit 9, 62 Huguenot Street, Franschhoek (021) 0070673 | aimee@greeff.co.za