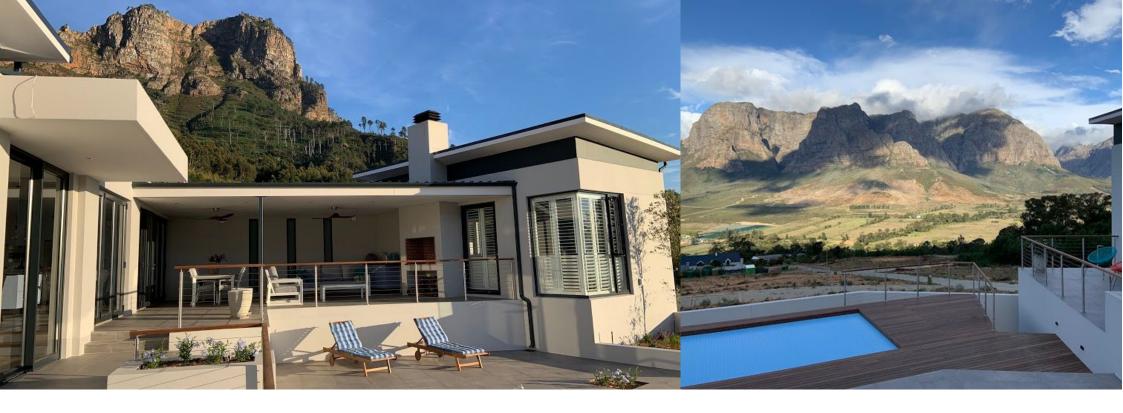

## Prime vacant land for sale in Pniel, Stellenbosch, offering 576m2 of endless possibilities.

Nestled in what one could easily say is one of the most beautifully picturesque valleys in the Winelands, the Mentoor Mountain estate offers breathtaking views of the surrounding mountains. It is truly the opportunity of a lifetime. Surrounded by panoramic views of the mountains, the estate offers various plots and options to build your dream home. There are 5 Plot and Plan options, or you could choose to design and build your own dream space. Situated against the Simonsberg mountain, the estate is a 15-minute drive from either Franschhoek or Stellenbosch. Take the leap and invest in your dreams! With only 10 plots left and 50% already sold, Mentoor Mountain Estate presents a limited opportunity. Don't miss out on this rare