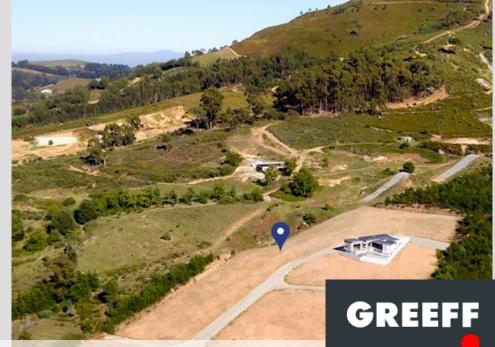

## Prime vacant land for sale in Pniel, Stellenbosch, offering 576m2 of endless possibilities.

Nestled in what one could easily say is one of the most beautifully picturesque valleys in the Winelands, the Mentoor Mountain estate offers breathtaking views of the surrounding mountains. It is truly the opportunity of a lifetime. Surrounded by panoramic views of the mountains, the estate offers various plots and options to build your dream home. There are 5 Plot and Plan options, or you could choose to design and build your own dream space. Situated against the Simonsberg mountain, the estate is a 15-minute drive from either Franschhoek or Stellenbosch. Take the leap and invest in your dreams! With only 10 plots left and 50% already sold, Mentoor Mountain Estate presents a limited opportunity. Don't miss out on this rare