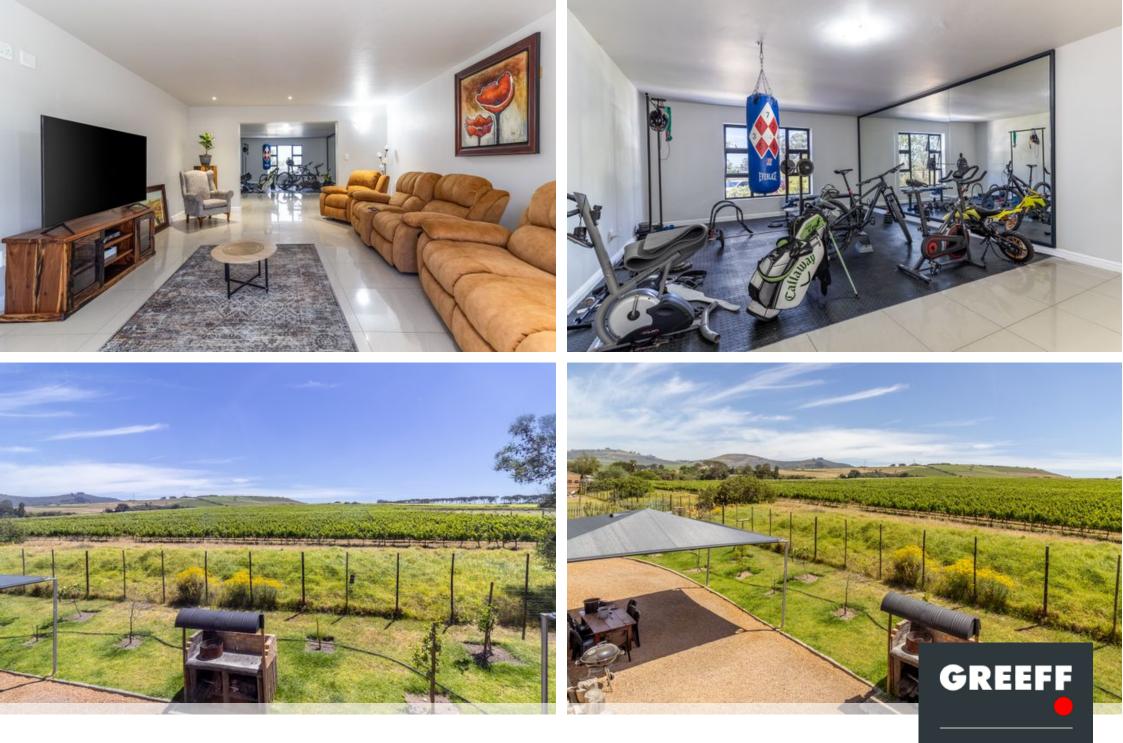

## Dual Living Lifestyle Smallholding Near Stellenbosch

Experience country living just 6 km from Stellenbosch on this 1.5-hectare smallholding surrounded by vineyards and renowned wine estates. This versatile property blends modern and farm-style living, ideal for an extended family, a guesthouse, or a work-from-home setup. The sixbedroom, six-bathroom double-storey home is currently divided into two fully functional houses but can easily be unified into a single manor. One wing features a sleek modern design with panoramic mountain views, a gourmet kitchen, spacious dining/living areas, and en-suite bedrooms. The other offers a cosy farm-style vibe with an entertainer's kitchen, braai, bar, and open-plan living spaces. Additional features include the potential for a pool, entertainment area, or vineyard, ample...