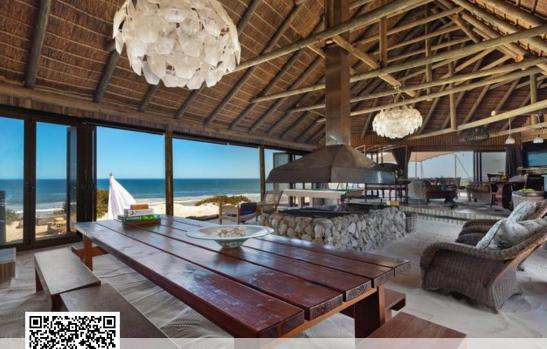

## Unrivaled Beachfront Paradise – A Once-in-a-Lifetime West Coast Retreat!

Exclusive Beachfront Retreat on the West Coast! A rare and unparalleled opportunity for nature lovers. This secluded beachfront lodge offers the ultimate escape into tranquility, where the pristine shoreline meets the untamed beauty of the West Coast. Located just outside Dwarskersbos, this hidden gem boasts uninterrupted views of the turquoise Atlantic Ocean and an unspoiled stretch of soft, white sand. The Cederberg Mountains provide a dramatic backdrop, enhancing the breathtaking scenery. Nature thrives here. The surrounding landscape bursts into color during the rainy season, showcasing the renowned West Coast wildflower bloom. Wildlife roams freely, with eland, gemsbok, hartebeest, ostriches, lynx, honey badgers, and various small