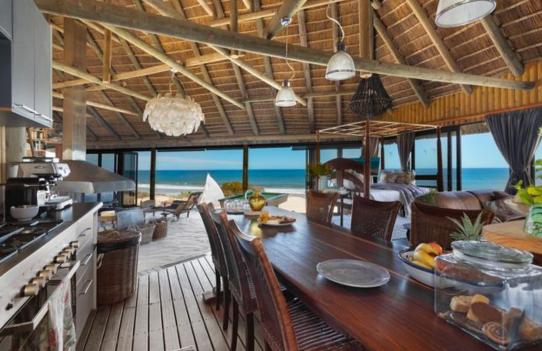

## Unrivaled Beachfront Paradise – A Once-in-a-Lifetime West Coast Retreat!

Exclusive Beachfront Retreat on the West Coast! A rare and unparalleled opportunity for nature lovers. This secluded beachfront lodge offers the ultimate escape into tranquility, where the pristine shoreline meets the untamed beauty of the West Coast. Located just outside Dwarskersbos, this hidden gem boasts uninterrupted views of the turquoise Atlantic Ocean and an unspoiled stretch of soft, white sand. The Cederberg Mountains provide a dramatic backdrop, enhancing the breathtaking scenery. Nature thrives here. The surrounding landscape bursts into color during the rainy season, showcasing the renowned West Coast wildflower bloom. Wildlife roams freely, with eland, gemsbok, hartebeest, ostriches, lynx, honey badgers, and various small