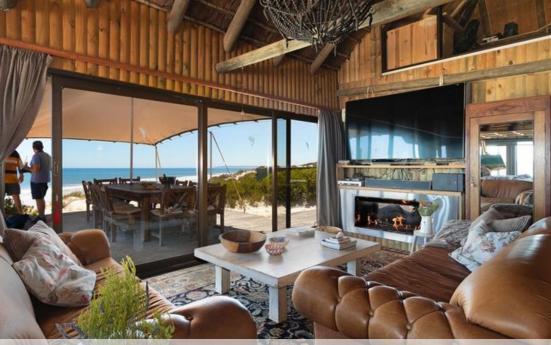

## Unrivaled Beachfront Paradise – A Once-in-a-Lifetime West Coast Retreat!

Exclusive Beachfront Retreat on the West Coast! A rare and unparalleled opportunity for nature lovers. This secluded beachfront lodge offers the ultimate escape into tranquility, where the pristine shoreline meets the untamed beauty of the West Coast. Located just outside Dwarskersbos, this hidden gem boasts uninterrupted views of the turquoise Atlantic Ocean and an unspoiled stretch of soft, white sand. The Cederberg Mountains provide a dramatic backdrop, enhancing the breathtaking scenery. Nature thrives here. The surrounding landscape bursts into color during the rainy season, showcasing the renowned West Coast wildflower bloom. Wildlife roams freely, with eland, gemsbok, hartebeest, ostriches, lynx, honey badgers, and various small