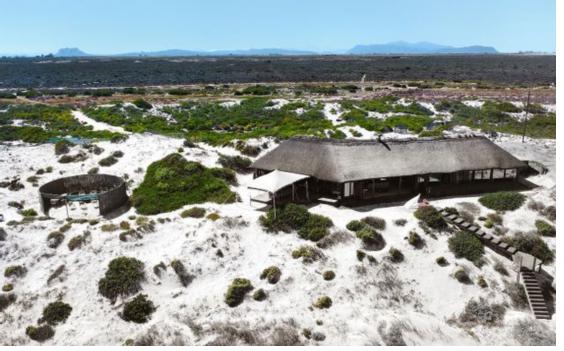

## Unrivaled Beachfront Paradise – A Once-in-a-Lifetime West Coast Retreat!

Exclusive Beachfront Retreat on the West Coast! A rare and unparalleled opportunity for nature lovers. This secluded beachfront lodge offers the ultimate escape into tranquility, where the pristine shoreline meets the untamed beauty of the West Coast. Located just outside Dwarskersbos, this hidden gem boasts uninterrupted views of the turquoise Atlantic Ocean and an unspoiled stretch of soft, white sand. The Cederberg Mountains provide a dramatic backdrop, enhancing the breathtaking scenery. Nature thrives here. The surrounding landscape bursts into color during the rainy season, showcasing the renowned West Coast wildflower bloom. Wildlife roams freely, with eland, gemsbok, hartebeest, ostriches, lynx, honey badgers, and various small