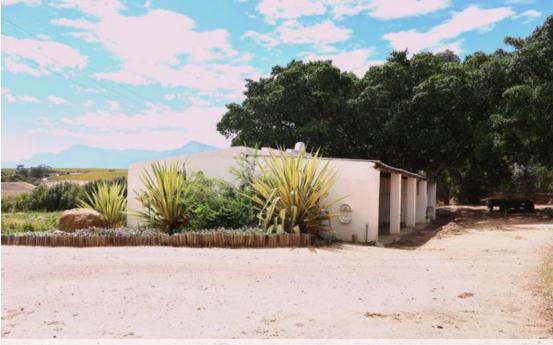

## Immaculate farm in Wellington

Vergesig Farm, nestled near Wellington, is a captivating agricultural haven priced at R25,500,000. This picturesque property offers breathtaking panoramic views, with Table Mountain standing majestically on the horizon on clear days. Located just 20 kilometers from Paarl and 55 kilometers from Cape Town, this 60-hectare farm boasts a harmonious blend of natural beauty and productive arable land. The farm comprises 60 hectares of which 26 hectares are dedicated to vineyards, producing a variety of grapes. The remaining arable land is utilized for cultivating a diverse range of vegetables, including Cabbage, Butternuts, Tomatoes, and Sweet Potatoes. Water abundance is a highlight, with 20 hectares of irrigation rights sourced from a nearby river. The property also...