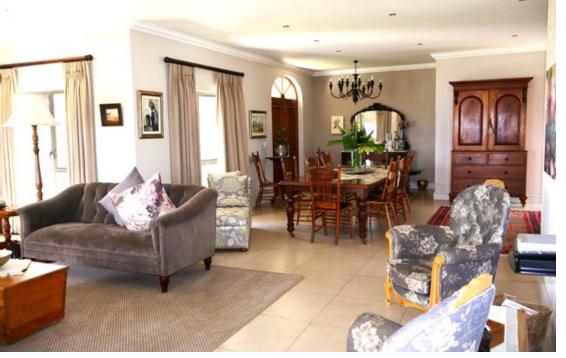

## Immaculate farm in Wellington

Vergesig Farm, nestled near Wellington, is a captivating agricultural haven priced at R25,500,000. This picturesque property offers breathtaking panoramic views, with Table Mountain standing majestically on the horizon on clear days. Located just 20 kilometers from Paarl and 55 kilometers from Cape Town, this 60-hectare farm boasts a harmonious blend of natural beauty and productive arable land. The farm comprises 60 hectares of which 26 hectares are dedicated to vineyards, producing a variety of grapes. The remaining arable land is utilized for cultivating a diverse range of vegetables, including Cabbage, Butternuts, Tomatoes, and Sweet Potatoes. Water abundance is a highlight, with 20 hectares of irrigation rights sourced from a nearby river. The property also...

## **Features**

| Interior                                              |                  | Exterior                  |         | Sizes     |      |
|-------------------------------------------------------|------------------|---------------------------|---------|-----------|------|
| Bedrooms<br>Bathrooms<br>Recep. Rooms<br>Dining Rooms | 4<br>2<br>2<br>1 | Carports/Parkings<br>Pool | 7<br>No | Land Size | 60Ha |