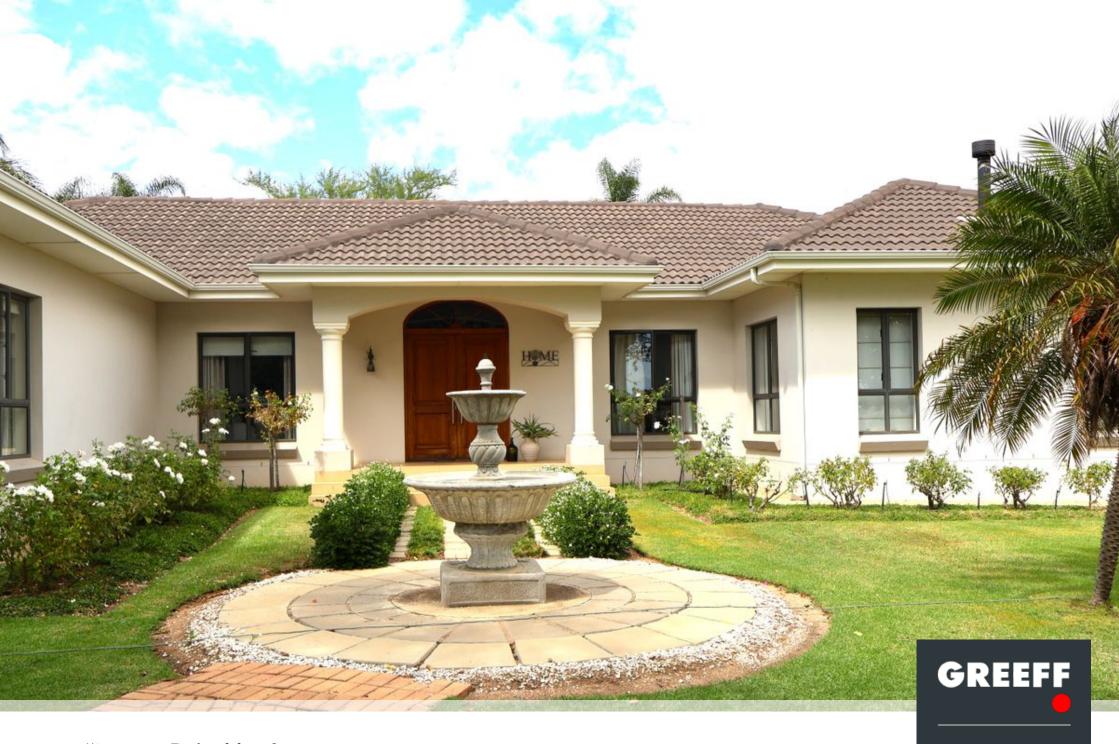

## Immaculate farm in Wellington

Vergesig Farm, nestled near Wellington, is a captivating agricultural haven priced at R25,500,000. This picturesque property offers breathtaking panoramic views, with Table Mountain standing majestically on the horizon on clear days. Located just 20 kilometers from Paarl and 55 kilometers from Cape Town, this 60-hectare farm boasts a harmonious blend of natural beauty and productive arable land. The farm comprises 60 hectares of which 26 hectares are dedicated to vineyards, producing a variety of grapes. The remaining arable land is utilized for cultivating a diverse range of vegetables, including Cabbage, Butternuts, Tomatoes, and Sweet Potatoes. Water abundance is a highlight, with 20 hectares of irrigation rights sourced from a nearby river. The property also...