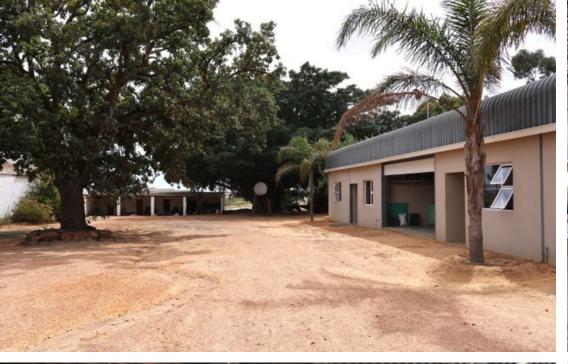

## Immaculate farm in Wellington

Vergesig Farm, nestled near Wellington, is a captivating agricultural haven priced at R25,500,000. This picturesque property offers breathtaking panoramic views, with Table Mountain standing majestically on the horizon on clear days. Located just 20 kilometers from Paarl and 55 kilometers from Cape Town, this 60-hectare farm boasts a harmonious blend of natural beauty and productive arable land. The farm comprises 60 hectares of which 26 hectares are dedicated to vineyards, producing a variety of grapes. The remaining arable land is utilized for cultivating a diverse range of vegetables, including Cabbage, Butternuts, Tomatoes, and Sweet Potatoes. Water abundance is a highlight, with 20 hectares of irrigation rights sourced from a nearby river. The property also...