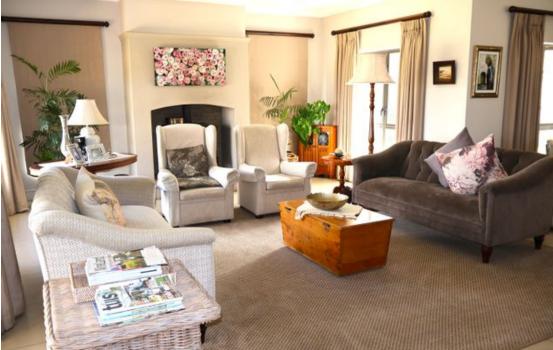

## Immaculate farm in Wellington

Vergesig Farm, nestled near Wellington, is a captivating agricultural haven priced at R25,500,000. This picturesque property offers breathtaking panoramic views, with Table Mountain standing majestically on the horizon on clear days. Located just 20 kilometers from Paarl and 55 kilometers from Cape Town, this 60-hectare farm boasts a harmonious blend of natural beauty and productive arable land. The farm comprises 60 hectares of which 26 hectares are dedicated to vineyards, producing a variety of grapes. The remaining arable land is utilized for cultivating a diverse range of vegetables, including Cabbage, Butternuts, Tomatoes, and Sweet Potatoes. Water abundance is a highlight, with 20 hectares of irrigation rights sourced from a nearby river. The property also...

## **Features**

| Interior                                              |                  | Exterior                  |         | Sizes     |      |
|-------------------------------------------------------|------------------|---------------------------|---------|-----------|------|
| Bedrooms<br>Bathrooms<br>Recep. Rooms<br>Dining Rooms | 4<br>2<br>2<br>1 | Carports/Parkings<br>Pool | 7<br>No | Land Size | 60Ha |