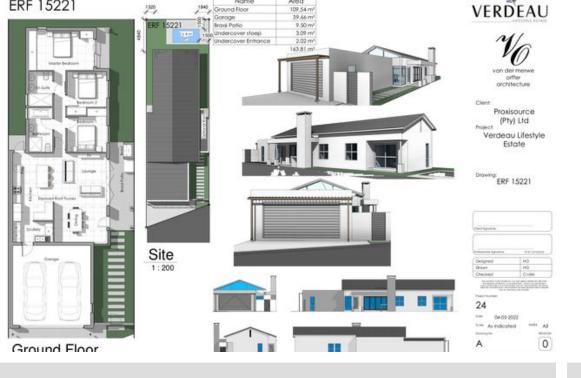

## Vacant Plot for Sale in a Prestigious Estate

JOINT MANDATE Are you looking for the perfect location to build your dream home or first investment property? Look no further! This vacant plot is situated in a highly sought-after estate, offering everything you need for a peaceful and active lifestyle. 🔠 Estate Features: Catch-and-Release Fishing: Spend your weekends casting your line into tranquil dams, surrounded by nature. A perfect spot for relaxation or enjoying family time outdoors. Walking Trails: Explore the beautiful, serene walking trails, perfect setting for daily exercise or leisurely strolls. 24/7 Security: Feel safe and secure with round-the-clock security, offering peace of mind knowing your home and loved ones are protected. Will Prime Location: This plot is in an incredible location, ideal for...

## **Features**

Exterior Sizes

Land Size Carports/Parkings 0 299m<sup>2</sup> Pool Nο

Madeleine De Jager 0846060063 madeleine@greeff.co.za

Hanno Koen 079 969 6396 hanno@greeff.co.za

Greeff Paarl & Winelands 158 Main Road., Cape Winelands District Municipality,, Western Cape,, South Africa (021) 8713040 | paarl@greeff.co.za