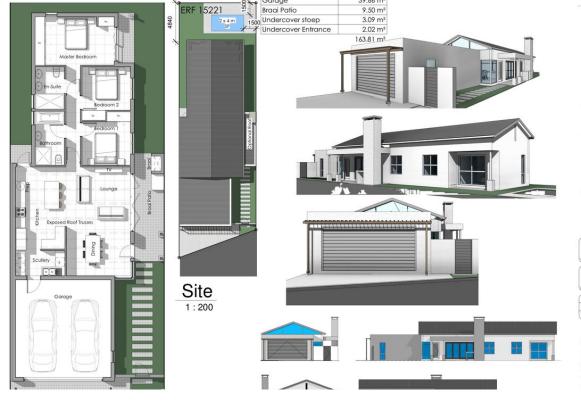

## **Features**

Estate

Exterior Sizes

271m<sup>2</sup> Carports/Parkings 0 Land Size Pool Nο

Madeleine De Jager 0846060063 madeleine@greeff.co.za

Hanno Koen 079 969 6396 hanno@greeff.co.za

Greeff Paarl & Winelands 97 Bergrivier Boulevard, Paarl (021) 8713040 | paarl@greeff.co.za