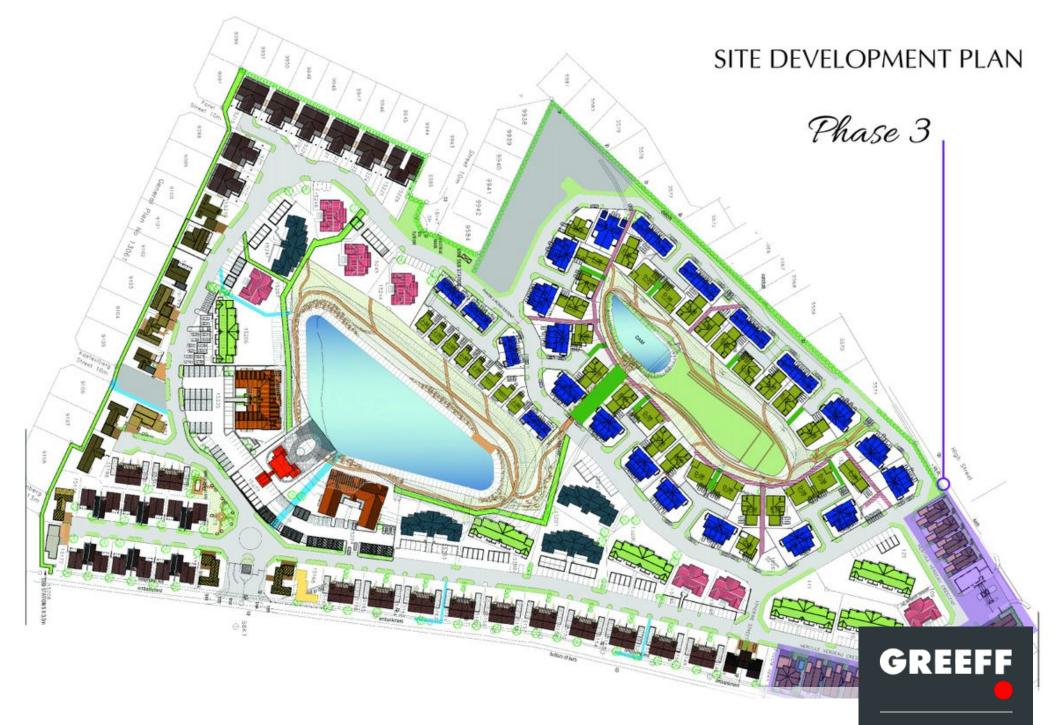

## Vacant land for sale in Verdeau Estate

JOINT MANDATE Are you looking for the perfect location to build your dream home or first investment property? This vacant plot is situated in a highly sought-after estate, offering everything you need for a peaceful and active lifestyle. Estate Features: Catch-and-Release Fishing: Spend your weekends casting your line into tranquil dams, surrounded by nature. A perfect spot for relaxation or enjoying family time outdoors. Walking Trails: Explore the beautiful, serene walking trails, perfect setting for daily exercise or leisurely strolls. 24/7 Security: Feel safe and secure with round-the-clock security, offering peace of mind knowing your home and loved ones are protected. Prime Location: This plot is in an incredible location, ideal for those who seek tranquility...